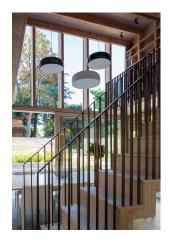

## **Smithfield Suspension Led**

by Jasper Morrison, 2009

Suspension lamp with direct light. Aluminium body. Available in gloss black, white or MUD. Injection-moulded opalescent methacrylate diffuser. Steel ceiling attachment with steel suspension cable. Three-pole electric cable in PTFE double insulation, working length 400 cm.