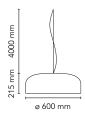

Mounting Pendant
Environment Indoor

Finish White, MUD, Black

Weight 5 Kg

Light sources available

108 x LED 30W 2700K CRI90 2791lm

Emergency Without
Voltage 220-240V
Power 30W
Battery No
Supply included Yes

Cord Length 4000 mm

Materials Aluminum, Methacrylate

Colors F1367030 - Black

F1367009 - White