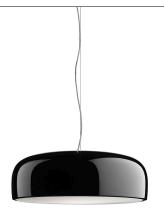

## **Smithfield Suspension Led**

by Jasper Morrison, 2009

Suspension lamp with direct light. Aluminium body. Available in gloss black, white or MUD. Injection-moulded opalescent methacrylate diffuser. Steel ceiling attachment with steel suspension cable. Three-pole electric cable in PTFE double insulation, working length 400 cm.