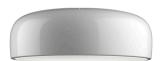

## **Smithfield Ceiling**

by Jasper Morrison, 2009

Ceiling-mounted lamp providing direct light. Aluminium body. Available in gloss black, white or MUD. Injection-moulded opalescent methacrylate diffuser. Steel wall and ceiling attachment.

Νo Battery Supply included Yes

Materials Aluminum, Methacrylate

Colors F1362030 - Black

> F1362009 - White F1362021 - Mud