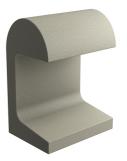

#### **CASTING CONCRETE**

| Beam angle<br>Mounting<br>Lamps description<br>Environment<br>Notes | 82°<br>Ground<br>Power Led: 9W - 800 Im ≠ FIXT 526 Im - 4000K/CRI 80 - 220-240V<br>Outdoor<br>We recommend using a connection system with a degree of<br>protection greater than or equal to the degree of protection<br>of the luminaire.                                                                                                                                                                                                                                                                                                                                                                                                                                                                                                                                                                                                         |
|---------------------------------------------------------------------|----------------------------------------------------------------------------------------------------------------------------------------------------------------------------------------------------------------------------------------------------------------------------------------------------------------------------------------------------------------------------------------------------------------------------------------------------------------------------------------------------------------------------------------------------------------------------------------------------------------------------------------------------------------------------------------------------------------------------------------------------------------------------------------------------------------------------------------------------|
| Technical description                                               | The body of the Round version is made from a mould, with poured concrete consisting of cement, fine inert materials for aggregating purposes, and reinforcing fibers. Each article is manufactured individually with a handcrafted process: minor aesthetic and color differences between one luminaire and another are the sign of the uniqueness of each lamp. Each luminaire has a frosted polycarbonate diffuser glued to the heat sink of the product to ensure a watertight seal (UV stabilized to minimise yellowing). The luminaire is provided with a segment of outgoing cable in neoprene, with a kit of electrical connection for single multicore cable, and with dowels for installation on full and solid surfaces. The fixing plate for installation on cement paving, poured concrete, or on plinth is available as an accessory. |

#### Casting Concrete

DIMENSIONS

designed by Vincent Van Duysen

Collection of outdoor bollard lights with LED light source. 220/240V power supply integrated.