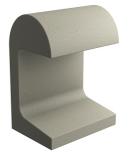

#### **CASTING CONCRETE**

| Beam angle<br>Mounting<br>Lamps description<br>Environment<br>Notes | 82°<br>Ground<br>Power Led: 9W - 800 Im ≠ FIXT 526 Im - 4000K/CRI 80 - 220-240V<br>Outdoor<br>We recommend using a connection system with a degree of<br>protection greater than or equal to the degree of protection<br>of the luminaire.                                                                                                                                                                                                                                                                                                                                                                                                                                                                                                                                                                                                         |
|---------------------------------------------------------------------|----------------------------------------------------------------------------------------------------------------------------------------------------------------------------------------------------------------------------------------------------------------------------------------------------------------------------------------------------------------------------------------------------------------------------------------------------------------------------------------------------------------------------------------------------------------------------------------------------------------------------------------------------------------------------------------------------------------------------------------------------------------------------------------------------------------------------------------------------|
| Technical description                                               | The body of the Round version is made from a mould, with poured concrete consisting of cement, fine inert materials for aggregating purposes, and reinforcing fibers. Each article is manufactured individually with a handcrafted process: minor aesthetic and color differences between one luminaire and another are the sign of the uniqueness of each lamp. Each luminaire has a frosted polycarbonate diffuser glued to the heat sink of the product to ensure a watertight seal (UV stabilized to minimise yellowing). The luminaire is provided with a segment of outgoing cable in neoprene, with a kit of electrical connection for single multicore cable, and with dowels for installation on full and solid surfaces. The fixing plate for installation on cement paving, poured concrete, or on plinth is available as an accessory. |

#### Casting Concrete

DIMENSIONS

designed by Vincent Van Duysen

Collection of outdoor bollard lights with LED light source. 220/240V power supply integrated.

### Casting Concrete

designed by Vincent Van Duysen

Collection of outdoor bollard lights with LED light source. 220/240V power supply integrated.

89 Concrete

DIMENSIONS