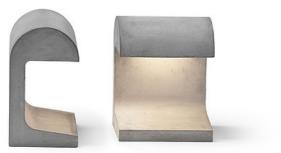

#### Casting Concrete

DIMENSIONS

designed by Vincent Van Duysen

Collection of outdoor bollard lights with LED light source. 220/240V power supply integrated.

# FLOS

designed by Vincent Van Duysen

Collection of outdoor bollard lights with LED light source. 220/240V power supply integrated.

DIMENSIONS

### Casting Concrete

designed by Vincent Van Duysen

Collection of outdoor bollard lights with LED light source. 220/240V power supply integrated.

89 Concrete

DIMENSIONS