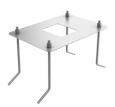

ELECTRICAL

| Transformer type         | Electronic |
|--------------------------|------------|
| Transformer availability | Included   |
| Transformer mounting     | Integral   |
| Emergency                | Without    |
| Voltage (V)              | 220/240    |
|                          |            |

#### PHYSICAL

| Aiming          |  |
|-----------------|--|
| Weight (kg)     |  |
| Number of heads |  |

Fixed 13 1



## CERTIFICATIONS





# FLOS





designed by Vincent Van Duysen

Collection of outdoor bollard lights with LED light source. 220/240V power supply integrated.



DIMENSIONS



### CERTIFICATIONS







# **Casting Concrete** .Accessories

Electrical





3/4 way terminal block 3 poles IP68 7-12 mm cables

# FLOS

# **Casting Concrete** .Accessories

#### Structural



F1209000

Base plate with bolt

# **Casting Concrete . Lamps**



Power LED

Lamp category: LED Socket: Special base Lamp type: Power LED



### Casting Concrete

designed by Vincent Van Duysen

Collection of outdoor bollard lights with LED light source. 220/240V power supply integrated.



89 Concrete

DIMENSIONS



# CERTIFICATIONS