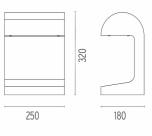

#### Casting Concrete

DIMENSIONS

designed by Vincent Van Duysen

Collection of outdoor bollard lights with LED light source. 220/240V power supply integrated.

### Casting Concrete

designed by Vincent Van Duysen

Collection of outdoor bollard lights with LED light source. 220/240V power supply integrated.

89 Concrete

DIMENSIONS