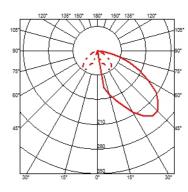

#### **CASTING CONCRETE**

| Beam angle<br>Mounting<br>Lamps description<br>Environment<br>Notes | 82°<br>Ground<br>Power Led: 9W - 800 Im ≠ FIXT 526 Im - 4000K/CRI 80 - 220-240V<br>Outdoor<br>We recommend using a connection system with a degree of<br>protection greater than or equal to the degree of protection<br>of the luminaire.                                                                                                                                                                                                                                                                                                                                                                                                                                                                                                                                                                                                         |
|---------------------------------------------------------------------|----------------------------------------------------------------------------------------------------------------------------------------------------------------------------------------------------------------------------------------------------------------------------------------------------------------------------------------------------------------------------------------------------------------------------------------------------------------------------------------------------------------------------------------------------------------------------------------------------------------------------------------------------------------------------------------------------------------------------------------------------------------------------------------------------------------------------------------------------|
| Technical description                                               | The body of the Round version is made from a mould, with poured concrete consisting of cement, fine inert materials for aggregating purposes, and reinforcing fibers. Each article is manufactured individually with a handcrafted process: minor aesthetic and color differences between one luminaire and another are the sign of the uniqueness of each lamp. Each luminaire has a frosted polycarbonate diffuser glued to the heat sink of the product to ensure a watertight seal (UV stabilized to minimise yellowing). The luminaire is provided with a segment of outgoing cable in neoprene, with a kit of electrical connection for single multicore cable, and with dowels for installation on full and solid surfaces. The fixing plate for installation on cement paving, poured concrete, or on plinth is available as an accessory. |