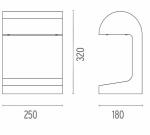

#### Casting Concrete

DIMENSIONS

designed by Vincent Van Duysen

Collection of outdoor bollard lights with LED light source. 220/240V power supply integrated.

# FLOS

designed by Vincent Van Duysen

Collection of outdoor bollard lights with LED light source. 220/240V power supply integrated.

DIMENSIONS

### Casting Concrete

designed by Vincent Van Duysen

Collection of outdoor bollard lights with LED light source. 220/240V power supply integrated.

89 Concrete

DIMENSIONS