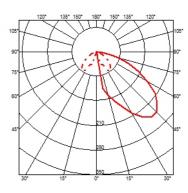

#### **CASTING CONCRETE**

| Beam angle<br>Mounting<br>Lamps description<br>Environment<br>Notes | 82°<br>Ground<br>Power Led: 9W - 800 Im ≠ FIXT 526 Im - 4000K/CRI 80 - 220-240V<br>Outdoor<br>We recommend using a connection system with a degree of<br>protection greater than or equal to the degree of protection<br>of the luminaire.                                                                                                                                                                                                                                                                                                                                                                                                                                                                                                                                                                                                         |
|---------------------------------------------------------------------|----------------------------------------------------------------------------------------------------------------------------------------------------------------------------------------------------------------------------------------------------------------------------------------------------------------------------------------------------------------------------------------------------------------------------------------------------------------------------------------------------------------------------------------------------------------------------------------------------------------------------------------------------------------------------------------------------------------------------------------------------------------------------------------------------------------------------------------------------|
| Technical description                                               | The body of the Round version is made from a mould, with poured concrete consisting of cement, fine inert materials for aggregating purposes, and reinforcing fibers. Each article is manufactured individually with a handcrafted process: minor aesthetic and color differences between one luminaire and another are the sign of the uniqueness of each lamp. Each luminaire has a frosted polycarbonate diffuser glued to the heat sink of the product to ensure a watertight seal (UV stabilized to minimise yellowing). The luminaire is provided with a segment of outgoing cable in neoprene, with a kit of electrical connection for single multicore cable, and with dowels for installation on full and solid surfaces. The fixing plate for installation on cement paving, poured concrete, or on plinth is available as an accessory. |