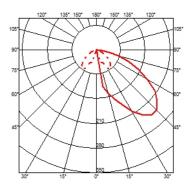

#### **CASTING CONCRETE**

| Beam angle<br>Mounting<br>Lamps description<br>Environment<br>Notes | 82°<br>Ground<br>Power Led: 9W - 800 Im ≠ FIXT 526 Im - 4000K/CRI 80 - 220-240V<br>Outdoor<br>We recommend using a connection system with a degree of<br>protection greater than or equal to the degree of protection<br>of the luminaire.                                                                                                                                                                                                                                                                                                                                                                                                                                                                                                                                                                                                         |
|---------------------------------------------------------------------|----------------------------------------------------------------------------------------------------------------------------------------------------------------------------------------------------------------------------------------------------------------------------------------------------------------------------------------------------------------------------------------------------------------------------------------------------------------------------------------------------------------------------------------------------------------------------------------------------------------------------------------------------------------------------------------------------------------------------------------------------------------------------------------------------------------------------------------------------|
| Technical description                                               | The body of the Round version is made from a mould, with poured concrete consisting of cement, fine inert materials for aggregating purposes, and reinforcing fibers. Each article is manufactured individually with a handcrafted process: minor aesthetic and color differences between one luminaire and another are the sign of the uniqueness of each lamp. Each luminaire has a frosted polycarbonate diffuser glued to the heat sink of the product to ensure a watertight seal (UV stabilized to minimise yellowing). The luminaire is provided with a segment of outgoing cable in neoprene, with a kit of electrical connection for single multicore cable, and with dowels for installation on full and solid surfaces. The fixing plate for installation on cement paving, poured concrete, or on plinth is available as an accessory. |