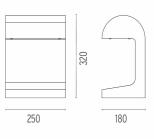

#### Casting Concrete

DIMENSIONS

designed by Vincent Van Duysen

Collection of outdoor bollard lights with LED light source. 220/240V power supply integrated.

# FLOS

designed by Vincent Van Duysen

Collection of outdoor bollard lights with LED light source. 220/240V power supply integrated.

DIMENSIONS

### Casting Concrete

designed by Vincent Van Duysen

Collection of outdoor bollard lights with LED light source. 220/240V power supply integrated.

89 Concrete

DIMENSIONS