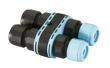

# **Casting Concrete** .Accessories

Electrical

3/4 way terminal block 3 poles IP68 7-12 mm cables