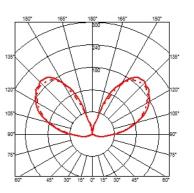

#### **CAMOUFLAGE 240 MM**

Beam angle 151°

Mounting Wall surface

**Lamps description** Mid-Power Led: 12W - 1563 lm ≠ FIXT 944 lm - 4000K/CRI

80 - 220-240V

**Environment** Indoor, Outdoor

**Notes** We recommend using a connection system with a degree of