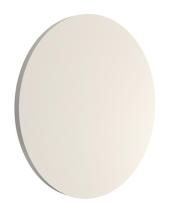

#### **CAMOUFLAGE 240 MM**

Beam angle 151°

Mounting Wall surface

**Lamps description** Mid-Power Led: 12W - 1563 lm ≠ FIXT 944 lm - 4000K/CRI

80 - 220-240V

**Environment** Indoor, Outdoor

**Notes** We recommend using a connection system with a degree of

### Camouflage 240 mm

designed by Piero Lissoni

Collection of products for outdoor use, for wall installation with LED light source. Integrated 220/240V power source. Supplied with a 1000 mm section of outgoing neoprene cable. Version 110V upon request.

## Camouflage 240 mm

designed by Piero Lissoni

Collection of products for outdoor use, for wall installation with LED light source. Integrated 220/240V power source. Supplied with a 1000 mm section of outgoing neoprene cable. Version 110V upon request.