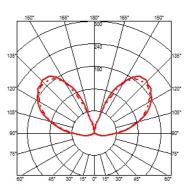

#### **CAMOUFLAGE 240 MM**

Beam angle 151°

Mounting Wall surface

**Lamps description** Mid-Power Led: 12W - 1563 lm ≠ FIXT 944 lm - 4000K/CRI

80 - 220-240V

**Environment** Indoor, Outdoor

**Notes** We recommend using a connection system with a degree of