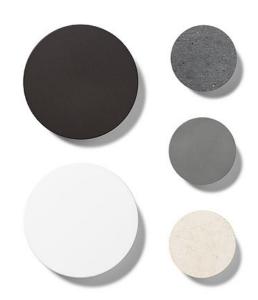

F1317000 Primer F1317001 White F1317006 Grey F1317018 Deep brown F1317030 Black F1317033 Anthracite F1317087 Basaltina Stone F1317089 Concrete F1317090 Crema d'orcia stone