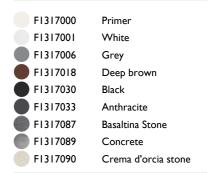

F1317000 Primer F1317001 White F1317006 Grey F1317018 Deep brown F1317030 Black F1317033 Anthracite F1317087 Basaltina Stone F1317089 Concrete F1317090 Crema d'orcia stone