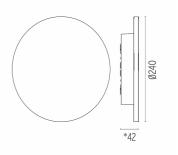

## **PHYSICAL**

Aiming Fixed

Diameter (mm) 240

Weight (kg) max 1,50

Number of heads I

### **DIMENSIONS**

\*Concrete, crema d'orcia, basaltina H = 48 mm.

## **DIMENSIONS**

\*Concrete, crema d'orcia, basaltina H = 48 mm.