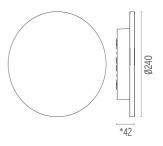

## **PHYSICAL**

Aiming Fixed

Diameter (mm) 240

Weight (kg) max 1,50

Number of heads I

### **DIMENSIONS**

\*Concrete, crema d'orcia, basaltina H = 48 mm.

## **DIMENSIONS**

\*Concrete, crema d'orcia, basaltina H = 48 mm.