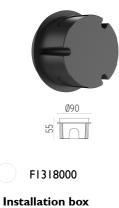

#### Camouflage 140 mm

lesigned by Piero Lissoni

Collection of products for outdoor use, for wall installation with LED light source. 24V power source not included. Includes power cable of 100 mm. The driver can be installed remotely (remote housing not required) or housed at the back of the luminaire by means of a suitable optional remote housing.