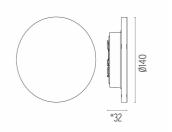

#### PHYSICAL

| Aiming          |  |  |
|-----------------|--|--|
| Diameter (mm)   |  |  |
| Weight (kg)     |  |  |
| Number of heads |  |  |

Fixed 140 max 0,45 1

DIMENSIONS

\*Concrete, crema d'orcia, basaltina H = 35 mm.

#### DIMENSIONS

\*Concrete, crema d'orcia, basaltina H = 35 mm.