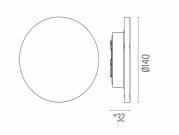

#### PHYSICAL

| Aiming          |  |  |
|-----------------|--|--|
| Diameter (mm)   |  |  |
| Weight (kg)     |  |  |
| Number of heads |  |  |

Fixed 140 max 0,45 1

DIMENSIONS

\*Concrete, crema d'orcia, basaltina H = 35 mm.

#### DIMENSIONS

\*Concrete, crema d'orcia, basaltina H = 35 mm.