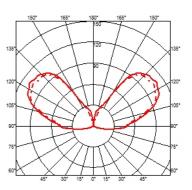

#### CAMOUFLAGE 140 MM

| Beam angle            | 157°                                                                                                                                                                                                                                                                                                                                                                                                                                                                                                                                                                                                                                                                                                                                                                                                                                                                                                                                                                                                                                                                                                                                                                                                                                                                                     |                                                                            |
|-----------------------|------------------------------------------------------------------------------------------------------------------------------------------------------------------------------------------------------------------------------------------------------------------------------------------------------------------------------------------------------------------------------------------------------------------------------------------------------------------------------------------------------------------------------------------------------------------------------------------------------------------------------------------------------------------------------------------------------------------------------------------------------------------------------------------------------------------------------------------------------------------------------------------------------------------------------------------------------------------------------------------------------------------------------------------------------------------------------------------------------------------------------------------------------------------------------------------------------------------------------------------------------------------------------------------|----------------------------------------------------------------------------|
| Mounting              | Wall surface                                                                                                                                                                                                                                                                                                                                                                                                                                                                                                                                                                                                                                                                                                                                                                                                                                                                                                                                                                                                                                                                                                                                                                                                                                                                             |                                                                            |
| Lamps description     | Mid-Power Led: 8W - 913 lm ≠ FIXT 551 lm - 3000K/CRI 80 - 24V                                                                                                                                                                                                                                                                                                                                                                                                                                                                                                                                                                                                                                                                                                                                                                                                                                                                                                                                                                                                                                                                                                                                                                                                                            |                                                                            |
| Environment           | Indoor, Outdoor                                                                                                                                                                                                                                                                                                                                                                                                                                                                                                                                                                                                                                                                                                                                                                                                                                                                                                                                                                                                                                                                                                                                                                                                                                                                          |                                                                            |
| Notes                 | We recommend using a connection system with a degree of protection greater than or equal to the degree of protection of the luminaire.                                                                                                                                                                                                                                                                                                                                                                                                                                                                                                                                                                                                                                                                                                                                                                                                                                                                                                                                                                                                                                                                                                                                                   |                                                                            |
| Technical description | Dissipating aluminum body with diffuser in transparent<br>polycarbonate. The Crema d'Orcia and Basaltina stone finishes<br>are made by fastening high-strength, high-resistance adhesive<br>to a stone plate created by means of mechanical machining<br>from a solid block. The concrete finishing is made by fastening<br>a poured cement plate reinforced with fiberglass using a single<br>component high strength, high-resistance adhesive. The Primer<br>version is painted after installation with normal water-based<br>colors (tempera, stucco, water-based paints) to ensure<br>maximum uniformity with the architecture. The aluminum<br>versions are finished with a high-resistance coating: after a<br>sandblasting treatment of all components to make the surface<br>porous and ensure a greater adhesion of the paint, the<br>external coating is applied with a double layer with epoxy<br>powders according to the QUALICOAT standard. The first<br>layer of epoxy powder gives chemical and mechanical<br>resistance, the second finishing layer of polyester powder<br>ensures resistance to UV rays and atmospheric agents. The<br>painted surfaces are treated with alkaline and acidic washes,<br>then rinsed with demineralized water, subjected to a chemical | Car<br>desi<br>Coll<br>use,<br>light<br>inclu<br>mm<br>requ<br>the<br>opti |