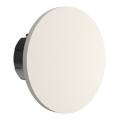

#### Camouflage 140 mm

lesigned by Piero Lissoni

Collection of products for outdoor use, for wall installation with LED light source. 24V power source not included. Includes power cable of 100 mm. The driver can be installed remotely (remote housing not required) or housed at the back of the luminaire by means of a suitable optional remote housing.

#### Camouflage 140 mm

designed by Piero Lissoni

Collection of products for outdoor use, for wall installation with LED light source. 24V power source not included. Includes power cable of 100 mm. The driver can be installed remotely (remote housing not required) or housed at the back of the luminaire by means of a suitable optional remote housing.