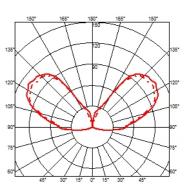

#### CAMOUFLAGE 140 MM

| Beam angle            | 157°                                                                                                                                                                                                                                                                                                                                                                                                                                                                                                                                                                                                                                                                                                                                                                                                                                                                                                                                                                                                                                                                                                                                                                                                                                                                                     |                                                                            |
|-----------------------|------------------------------------------------------------------------------------------------------------------------------------------------------------------------------------------------------------------------------------------------------------------------------------------------------------------------------------------------------------------------------------------------------------------------------------------------------------------------------------------------------------------------------------------------------------------------------------------------------------------------------------------------------------------------------------------------------------------------------------------------------------------------------------------------------------------------------------------------------------------------------------------------------------------------------------------------------------------------------------------------------------------------------------------------------------------------------------------------------------------------------------------------------------------------------------------------------------------------------------------------------------------------------------------|----------------------------------------------------------------------------|
| Mounting              | Wall surface                                                                                                                                                                                                                                                                                                                                                                                                                                                                                                                                                                                                                                                                                                                                                                                                                                                                                                                                                                                                                                                                                                                                                                                                                                                                             |                                                                            |
| Lamps description     | Mid-Power Led: 8W - 913 lm ≠ FIXT 551 lm - 3000K/CRI 80 - 24V                                                                                                                                                                                                                                                                                                                                                                                                                                                                                                                                                                                                                                                                                                                                                                                                                                                                                                                                                                                                                                                                                                                                                                                                                            |                                                                            |
| Environment           | Indoor, Outdoor                                                                                                                                                                                                                                                                                                                                                                                                                                                                                                                                                                                                                                                                                                                                                                                                                                                                                                                                                                                                                                                                                                                                                                                                                                                                          |                                                                            |
| Notes                 | We recommend using a connection system with a degree of protection greater than or equal to the degree of protection of the luminaire.                                                                                                                                                                                                                                                                                                                                                                                                                                                                                                                                                                                                                                                                                                                                                                                                                                                                                                                                                                                                                                                                                                                                                   |                                                                            |
| Technical description | Dissipating aluminum body with diffuser in transparent<br>polycarbonate. The Crema d'Orcia and Basaltina stone finishes<br>are made by fastening high-strength, high-resistance adhesive<br>to a stone plate created by means of mechanical machining<br>from a solid block. The concrete finishing is made by fastening<br>a poured cement plate reinforced with fiberglass using a single<br>component high strength, high-resistance adhesive. The Primer<br>version is painted after installation with normal water-based<br>colors (tempera, stucco, water-based paints) to ensure<br>maximum uniformity with the architecture. The aluminum<br>versions are finished with a high-resistance coating: after a<br>sandblasting treatment of all components to make the surface<br>porous and ensure a greater adhesion of the paint, the<br>external coating is applied with a double layer with epoxy<br>powders according to the QUALICOAT standard. The first<br>layer of epoxy powder gives chemical and mechanical<br>resistance, the second finishing layer of polyester powder<br>ensures resistance to UV rays and atmospheric agents. The<br>painted surfaces are treated with alkaline and acidic washes,<br>then rinsed with demineralized water, subjected to a chemical | Car<br>desi<br>Coll<br>use,<br>light<br>inclu<br>mm<br>requ<br>the<br>opti |