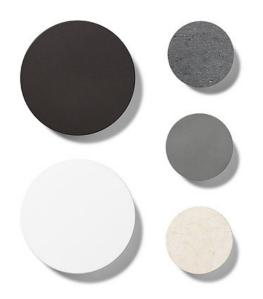

| F1311000   | Primer              |
|------------|---------------------|
| F1311001   | White               |
| F1311006   | Grey                |
| F1311018   | Deep brown          |
| F1311030   | Black               |
| F1311033   | Anthracite          |
| 🛑 F1311087 | Basaltina Stone     |
| 🛑 F1311089 | Concrete            |
| F1311090   | Crema d'orcia stone |
|            |                     |