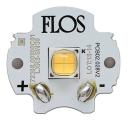

## FLOS

Camouflage 140 mm . Lamps

Mid-Power LED

Lamp category: LED Socket: Special base

Lamp type: Power LED