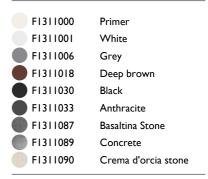

| F1311000   | Primer              |
|------------|---------------------|
| F1311001   | White               |
| F1311006   | Grey                |
| F1311018   | Deep brown          |
| F1311030   | Black               |
| F1311033   | Anthracite          |
| 🛑 F1311087 | Basaltina Stone     |
| 🛑 F1311089 | Concrete            |
| F1311090   | Crema d'orcia stone |
|            |                     |