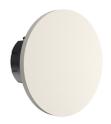

#### CAMOUFLAGE 140 MM

| Beam angle            | 157°                                                                                                                                                                                                                                                                                                                                                                                                                                                                                                                                                                                                                                                                                                                                                                                                                                                                                                                                                                                                                                                                                                                                                                                                                                                                                     |                                                                            |
|-----------------------|------------------------------------------------------------------------------------------------------------------------------------------------------------------------------------------------------------------------------------------------------------------------------------------------------------------------------------------------------------------------------------------------------------------------------------------------------------------------------------------------------------------------------------------------------------------------------------------------------------------------------------------------------------------------------------------------------------------------------------------------------------------------------------------------------------------------------------------------------------------------------------------------------------------------------------------------------------------------------------------------------------------------------------------------------------------------------------------------------------------------------------------------------------------------------------------------------------------------------------------------------------------------------------------|----------------------------------------------------------------------------|
| Mounting              | Wall surface                                                                                                                                                                                                                                                                                                                                                                                                                                                                                                                                                                                                                                                                                                                                                                                                                                                                                                                                                                                                                                                                                                                                                                                                                                                                             |                                                                            |
| Lamps description     | Mid-Power Led: 8W - 913 lm ≠ FIXT 551 lm - 3000K/CRI 80 - 24V                                                                                                                                                                                                                                                                                                                                                                                                                                                                                                                                                                                                                                                                                                                                                                                                                                                                                                                                                                                                                                                                                                                                                                                                                            |                                                                            |
| Environment           | Indoor, Outdoor                                                                                                                                                                                                                                                                                                                                                                                                                                                                                                                                                                                                                                                                                                                                                                                                                                                                                                                                                                                                                                                                                                                                                                                                                                                                          |                                                                            |
| Notes                 | We recommend using a connection system with a degree of protection greater than or equal to the degree of protection of the luminaire.                                                                                                                                                                                                                                                                                                                                                                                                                                                                                                                                                                                                                                                                                                                                                                                                                                                                                                                                                                                                                                                                                                                                                   |                                                                            |
| Technical description | Dissipating aluminum body with diffuser in transparent<br>polycarbonate. The Crema d'Orcia and Basaltina stone finishes<br>are made by fastening high-strength, high-resistance adhesive<br>to a stone plate created by means of mechanical machining<br>from a solid block. The concrete finishing is made by fastening<br>a poured cement plate reinforced with fiberglass using a single<br>component high strength, high-resistance adhesive. The Primer<br>version is painted after installation with normal water-based<br>colors (tempera, stucco, water-based paints) to ensure<br>maximum uniformity with the architecture. The aluminum<br>versions are finished with a high-resistance coating: after a<br>sandblasting treatment of all components to make the surface<br>porous and ensure a greater adhesion of the paint, the<br>external coating is applied with a double layer with epoxy<br>powders according to the QUALICOAT standard. The first<br>layer of epoxy powder gives chemical and mechanical<br>resistance, the second finishing layer of polyester powder<br>ensures resistance to UV rays and atmospheric agents. The<br>painted surfaces are treated with alkaline and acidic washes,<br>then rinsed with demineralized water, subjected to a chemical | Car<br>desi<br>Coll<br>use,<br>light<br>inclu<br>mm<br>requ<br>the<br>opti |

#### Camouflage 140 mm

lesigned by Piero Lissoni

Collection of products for outdoor use, for wall installation with LED light source. 24V power source not included. Includes power cable of 100 mm. The driver can be installed remotely (remote housing not required) or housed at the back of the luminaire by means of a suitable optional remote housing.

#### Camouflage 140 mm

designed by Piero Lissoni

Collection of products for outdoor use, for wall installation with LED light source. 24V power source not included. Includes power cable of 100 mm. The driver can be installed remotely (remote housing not required) or housed at the back of the luminaire by means of a suitable optional remote housing.