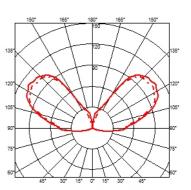

#### CAMOUFLAGE 140 MM

| Beam angle            | 157°                                                                                                                                                                                                                                                                                                                                                                                                                                                                                                                                                                                                                                                                                                                                                                                                                                                                                                                                                                                                                                                                                                                                                                                                                                                                                     |                                                                            |
|-----------------------|------------------------------------------------------------------------------------------------------------------------------------------------------------------------------------------------------------------------------------------------------------------------------------------------------------------------------------------------------------------------------------------------------------------------------------------------------------------------------------------------------------------------------------------------------------------------------------------------------------------------------------------------------------------------------------------------------------------------------------------------------------------------------------------------------------------------------------------------------------------------------------------------------------------------------------------------------------------------------------------------------------------------------------------------------------------------------------------------------------------------------------------------------------------------------------------------------------------------------------------------------------------------------------------|----------------------------------------------------------------------------|
| Mounting              | Wall surface                                                                                                                                                                                                                                                                                                                                                                                                                                                                                                                                                                                                                                                                                                                                                                                                                                                                                                                                                                                                                                                                                                                                                                                                                                                                             |                                                                            |
| Lamps description     | Mid-Power Led: 8W - 913 lm ≠ FIXT 551 lm - 3000K/CRI 80 - 24V                                                                                                                                                                                                                                                                                                                                                                                                                                                                                                                                                                                                                                                                                                                                                                                                                                                                                                                                                                                                                                                                                                                                                                                                                            |                                                                            |
| Environment           | Indoor, Outdoor                                                                                                                                                                                                                                                                                                                                                                                                                                                                                                                                                                                                                                                                                                                                                                                                                                                                                                                                                                                                                                                                                                                                                                                                                                                                          |                                                                            |
| Notes                 | We recommend using a connection system with a degree of protection greater than or equal to the degree of protection of the luminaire.                                                                                                                                                                                                                                                                                                                                                                                                                                                                                                                                                                                                                                                                                                                                                                                                                                                                                                                                                                                                                                                                                                                                                   |                                                                            |
| Technical description | Dissipating aluminum body with diffuser in transparent<br>polycarbonate. The Crema d'Orcia and Basaltina stone finishes<br>are made by fastening high-strength, high-resistance adhesive<br>to a stone plate created by means of mechanical machining<br>from a solid block. The concrete finishing is made by fastening<br>a poured cement plate reinforced with fiberglass using a single<br>component high strength, high-resistance adhesive. The Primer<br>version is painted after installation with normal water-based<br>colors (tempera, stucco, water-based paints) to ensure<br>maximum uniformity with the architecture. The aluminum<br>versions are finished with a high-resistance coating: after a<br>sandblasting treatment of all components to make the surface<br>porous and ensure a greater adhesion of the paint, the<br>external coating is applied with a double layer with epoxy<br>powders according to the QUALICOAT standard. The first<br>layer of epoxy powder gives chemical and mechanical<br>resistance, the second finishing layer of polyester powder<br>ensures resistance to UV rays and atmospheric agents. The<br>painted surfaces are treated with alkaline and acidic washes,<br>then rinsed with demineralized water, subjected to a chemical | Car<br>desi<br>Coll<br>use,<br>light<br>inclu<br>mm<br>requ<br>the<br>opti |