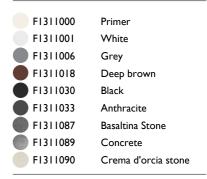

| F1311000   | Primer              |
|------------|---------------------|
| F1311001   | White               |
| F1311006   | Grey                |
| F1311018   | Deep brown          |
| F1311030   | Black               |
| F1311033   | Anthracite          |
| 🛑 F1311087 | Basaltina Stone     |
| 🛑 F1311089 | Concrete            |
| F1311090   | Crema d'orcia stone |
|            |                     |