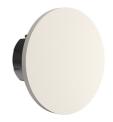

#### CAMOUFLAGE 140 MM

| Beam angle            | 157°                                                                                                                                                                                                                                                                                                                                                                                                                                                                                                                                                                                                                                                                                                                                                                                                                                                                                                                                                                                                                                                                                                                                                                                                                                                                                     |                                                                            |
|-----------------------|------------------------------------------------------------------------------------------------------------------------------------------------------------------------------------------------------------------------------------------------------------------------------------------------------------------------------------------------------------------------------------------------------------------------------------------------------------------------------------------------------------------------------------------------------------------------------------------------------------------------------------------------------------------------------------------------------------------------------------------------------------------------------------------------------------------------------------------------------------------------------------------------------------------------------------------------------------------------------------------------------------------------------------------------------------------------------------------------------------------------------------------------------------------------------------------------------------------------------------------------------------------------------------------|----------------------------------------------------------------------------|
| Mounting              | Wall surface                                                                                                                                                                                                                                                                                                                                                                                                                                                                                                                                                                                                                                                                                                                                                                                                                                                                                                                                                                                                                                                                                                                                                                                                                                                                             |                                                                            |
| Lamps description     | Mid-Power Led: 8W - 913 lm ≠ FIXT 551 lm - 3000K/CRI 80 - 24V                                                                                                                                                                                                                                                                                                                                                                                                                                                                                                                                                                                                                                                                                                                                                                                                                                                                                                                                                                                                                                                                                                                                                                                                                            |                                                                            |
| Environment           | Indoor, Outdoor                                                                                                                                                                                                                                                                                                                                                                                                                                                                                                                                                                                                                                                                                                                                                                                                                                                                                                                                                                                                                                                                                                                                                                                                                                                                          |                                                                            |
| Notes                 | We recommend using a connection system with a degree of protection greater than or equal to the degree of protection of the luminaire.                                                                                                                                                                                                                                                                                                                                                                                                                                                                                                                                                                                                                                                                                                                                                                                                                                                                                                                                                                                                                                                                                                                                                   |                                                                            |
| Technical description | Dissipating aluminum body with diffuser in transparent<br>polycarbonate. The Crema d'Orcia and Basaltina stone finishes<br>are made by fastening high-strength, high-resistance adhesive<br>to a stone plate created by means of mechanical machining<br>from a solid block. The concrete finishing is made by fastening<br>a poured cement plate reinforced with fiberglass using a single<br>component high strength, high-resistance adhesive. The Primer<br>version is painted after installation with normal water-based<br>colors (tempera, stucco, water-based paints) to ensure<br>maximum uniformity with the architecture. The aluminum<br>versions are finished with a high-resistance coating: after a<br>sandblasting treatment of all components to make the surface<br>porous and ensure a greater adhesion of the paint, the<br>external coating is applied with a double layer with epoxy<br>powders according to the QUALICOAT standard. The first<br>layer of epoxy powder gives chemical and mechanical<br>resistance, the second finishing layer of polyester powder<br>ensures resistance to UV rays and atmospheric agents. The<br>painted surfaces are treated with alkaline and acidic washes,<br>then rinsed with demineralized water, subjected to a chemical | Car<br>desi<br>Coll<br>use,<br>light<br>inclu<br>mm<br>requ<br>the<br>opti |

#### Camouflage 140 mm

lesigned by Piero Lissoni

Collection of products for outdoor use, for wall installation with LED light source. 24V power source not included. Includes power cable of 100 mm. The driver can be installed remotely (remote housing not required) or housed at the back of the luminaire by means of a suitable optional remote housing.