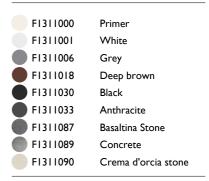

| F1311000   | Primer              |
|------------|---------------------|
| F1311001   | White               |
| F1311006   | Grey                |
| F1311018   | Deep brown          |
| F1311030   | Black               |
| F1311033   | Anthracite          |
| 🛑 F1311087 | Basaltina Stone     |
| 🛑 F1311089 | Concrete            |
| F1311090   | Crema d'orcia stone |
|            |                     |