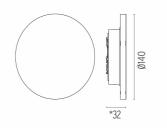

DIMENSIONS

\*Concrete, crema d'orcia, basaltina H = 35 mm.

#### DIMENSIONS

\*Concrete, crema d'orcia, basaltina H = 35 mm.