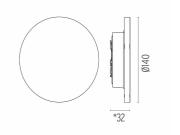

#### PHYSICAL

| Aiming          |  |  |
|-----------------|--|--|
| Diameter (mm)   |  |  |
| Weight (kg)     |  |  |
| Number of heads |  |  |

Fixed 140 max 0,45 1

DIMENSIONS

\*Concrete, crema d'orcia, basaltina H = 35 mm.

#### DIMENSIONS

\*Concrete, crema d'orcia, basaltina H = 35 mm.