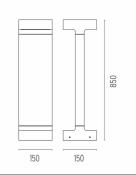

tronic
Transformer availability Included
Transformer mounting Integral
Emergency Without
Voltage (V) 220/240

# **PHYSICAL**

IK rating 06
Aiming Fixed
Weight (kg) 5,60
Number of heads I



### Casting T 150

designed by Vincent Van Duysen

Collection of outdoor bollard lights with LED light source. 220/240V power supply integrated. Version 110V upon request.

F1278001 White
F1278006 Grey
F1278033 Anthracite
F1278030 Black
F1278018 Deep brown

# **DIMENSIONS**



#### **CERTIFICATIONS**









1K 06



# **FLOS**





# Casting T 150

designed by Vincent Van Duysen

Collection of outdoor bollard lights with LED light source. 220/240V power supply integrated. Version 110V upon request.

F1278001 White
F1278006 Grey
F1278033 Anthracite
F1278030 Black
F1278018 Deep brown

# **DIMENSIONS**



# **CERTIFICATIONS**









1K 06