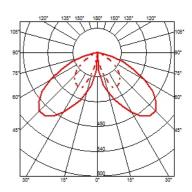

#### **CASTINGT 150**

**Mounting** Ground

**Lamps description** Power Led: 21W - 2x1260 lm ≠ FIXT 2x660 lm - 4000K/CRI

80 - 220-240V

**Environment** Outdoor

**Notes** We recommend using a connection system with a degree of