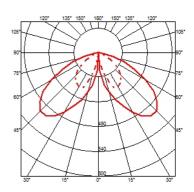

d
Transformer mounting Integral
Emergency Without
Voltage (V) 220/240

# **PHYSICAL**

IK rating 06
Aiming Fixed
Weight (kg) 5,60
Number of heads I



### Casting T 150

designed by Vincent Van Duysen

Collection of outdoor bollard lights with LED light source. 220/240V power supply integrated. Version 110V upon request.

F1278001 White
F1278006 Grey
F1278033 Anthracite
F1278030 Black
F1278018 Deep brown

# **DIMENSIONS**



#### **CERTIFICATIONS**









1K 06



# **FLOS**





# Casting T 150

designed by Vincent Van Duysen

Collection of outdoor bollard lights with LED light source. 220/240V power supply integrated. Version 110V upon request.

F1278001 White
F1278006 Grey
F1278033 Anthracite
F1278030 Black
F1278018 Deep brown

# **DIMENSIONS**



# **CERTIFICATIONS**









1K 06