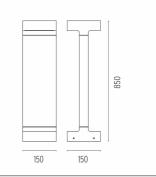

n. A glass diffuser is glued to the heat sink of the product to ensure a watertight seal, micro-texturized to ensure homogeneous and uniform distribution of the light. The luminaire is provided with a segment of outgoing cable in neoprene. We recommend installation on a plinth of cement or on a flat surface.



Transformer type Electronic
Transformer availability Included
Transformer mounting Integral
Emergency Without
Voltage (V) 220/240

# **PHYSICAL**

IK rating 06
Aiming Fixed
Weight (kg) 5,60
Number of heads I



### Casting T 150

designed by Vincent Van Duysen

Collection of outdoor bollard lights with LED light source. 220/240V power supply integrated. Version 110V upon request.

F1278001 White
F1278006 Grey
F1278033 Anthracite
F1278030 Black
F1278018 Deep brown

# **DIMENSIONS**



#### **CERTIFICATIONS**









1K 06



# **FLOS**





# Casting T 150

designed by Vincent Van Duysen

Collection of outdoor bollard lights with LED light source. 220/240V power supply integrated. Version 110V upon request.

F1278001 White
F1278006 Grey
F1278033 Anthracite
F1278030 Black
F1278018 Deep brown

# **DIMENSIONS**



# **CERTIFICATIONS**









1K 06