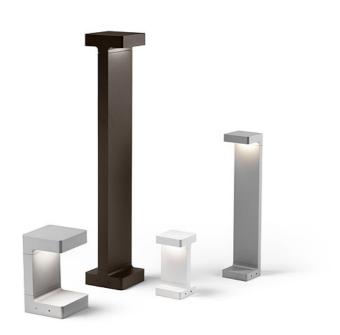

### Casting T 150

designed by Vincent Van Duysen

Collection of outdoor bollard lights with LED light source. 220/240V power supply integrated. Version 110V upon request.

F1278001 White
F1278006 Grey
F1278033 Anthracite
F1278030 Black
F1278018 Deep brown

# Casting T 150

designed by Vincent Van Duysen

Collection of outdoor bollard lights with LED light source. 220/240V power supply integrated. Version 110V upon request.

F1278001 White
F1278006 Grey
F1278033 Anthracite
F1278030 Black
F1278018 Deep brown