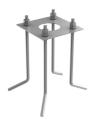

signed by Vincent Van Duysen

Collection of outdoor bollard lights with LED light source. 220/240V power supply integrated. Version 110V upon request.

F1277001 White
F1277006 Grey
F1277033 Anthracite
F1277030 Black
F1277018 Deep brown

#### **DIMENSIONS**



#### **CERTIFICATIONS**









1K 06



# FLOS



## Casting T 150 . Accessories

## **E**lectrical



F1206000

3/4 way terminal block 3 poles IP68

7-12 mm cables



## Casting T 150

designed by Vincent Van Duysen

Collection of outdoor bollard lights with LED light source. 220/240V power supply integrated. Version 110V upon request.

F1277001 White
F1277006 Grey
F1277033 Anthracite
F1277030 Black
F1277018 Deep brown

## **DIMENSIONS**



#### **CERTIFICATIONS**















## Casting T 150 . Accessories

#### **Structural**



F1207000

Base plate with bolt

## Casting T 150 . Lamps



#### **Power LED**

Lamp category:

LED

Socket:

Special base

Lamp type:

Power LED



## Casting T 150

designed by Vincent Van Duysen

Collection of outdoor bollard lights with LED light source. 220/240V power supply integrated. Version 110V upon request.



## **DIMENSIONS**



#### **CERTIFICATIONS**