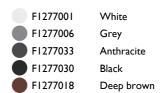

#### Casting T 150

designed by Vincent Van Duysen

Collection of outdoor bollard lights with LED light source. 220/240V power supply integrated. Version 110V upon request.

F1277001 White
F1277006 Grey
F1277033 Anthracite
F1277030 Black
F1277018 Deep brown

## Casting T 150

designed by Vincent Van Duysen

Collection of outdoor bollard lights with LED light source. 220/240V power supply integrated. Version 110V upon request.

F1277001 White
F1277006 Grey
F1277033 Anthracite
F1277030 Black
F1277018 Deep brown