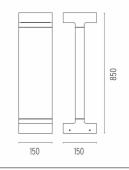

## **E**lectrical



F1206000

3/4 way terminal block 3 poles IP68

7-12 mm cables



## Casting T 150

designed by Vincent Van Duysen

Collection of outdoor bollard lights with LED light source. 220/240V power supply integrated. Version 110V upon request.

F1277001 White
F1277006 Grey
F1277033 Anthracite
F1277030 Black
F1277018 Deep brown

## **DIMENSIONS**



#### **CERTIFICATIONS**















## Casting T 150 . Accessories

#### **Structural**



F1207000

Base plate with bolt

## Casting T 150 . Lamps



#### **Power LED**

Lamp category:

LED

Socket:

Special base

Lamp type:

Power LED



## Casting T 150

designed by Vincent Van Duysen

Collection of outdoor bollard lights with LED light source. 220/240V power supply integrated. Version 110V upon request.



## **DIMENSIONS**



#### **CERTIFICATIONS**