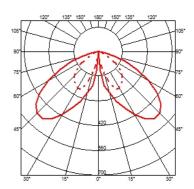

#### **CASTINGT 150**

**Mounting** Ground

**Lamps description** Power Led: 21W - 2x1170 lm ≠ FIXT 2x613 lm - 3000K/CRI

80 - 220-240V

**Environment** Outdoor

**Notes** We recommend using a connection system with a degree of

protection greater than or equal to the degree of protection

of the luminaire

**Technical description** The body of the versions C and T is made of extruded

aluminum, base and diffuser in die-cast aluminum EN AB-47100 with a low copper content. High-resistance coating: after a sandblasting treatment of all components to make the surface porous and ensure a greater adhesion of the paint, the external coating is applied with a double layer with epoxy powders according to the QUALICOAT standard. The first layer of epoxy powder gives chemical and mechanical resistance, the second finishing layer of polyester powder ensures resistance to UV rays and atmospheric agents. The painted surfaces are treated with alkaline and acidic washes, then rinsed with demineralized water, subjected to a chemical conversion treatment to protect against oxidation. A glass diffuser is glued to the heat sink of the product to ensure a watertight seal, micro-texturized to ensure homogeneous and uniform distribution of the light. The luminaire is provided with a segment of outgoing cable in neoprene. We recommend installation on a plinth of cement or on a flat surface.