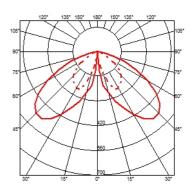

#### **CASTINGT 150**

**Mounting** Ground

**Lamps description** Power Led: 21W - 2x1170 lm ≠ FIXT 2x613 lm - 3000K/CRI

80 - 220-240V

**Environment** Outdoor

**Notes** We recommend using a connection system with a degree of

#### Casting T 150

designed by Vincent Van Duysen

Collection of outdoor bollard lights with LED light source. 220/240V power supply integrated. Version 110V upon request.

F1277001 White
F1277006 Grey
F1277033 Anthracite
F1277030 Black
F1277018 Deep brown