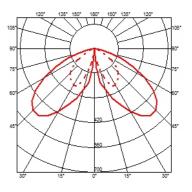

## Casting T 150 . Lamps

#### **Power LED**

Lamp category:

LED

Socket:

Special base

Lamp type:

Power LED