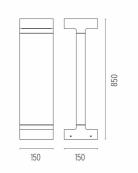

ed to the heat sink of the product to ensure a watertight seal, micro-texturized to ensure homogeneous and uniform distribution of the light. The luminaire is provided with a segment of outgoing cable in neoprene. We recommend installation on a plinth of cement or on a flat surface.

#### **ELECTRICAL**

Transformer type Electronic
Transformer availability Included
Transformer mounting Integral
Emergency Without
Voltage (V) 220/240

#### **PHYSICAL**

IK rating 06
Aiming Fixed
Weight (kg) 5,60
Number of heads I



#### Casting T 150

designed by Vincent Van Duysen

Collection of outdoor bollard lights with LED light source. 220/240V power supply integrated. Version 110V upon request.

F1277001 White
F1277006 Grey
F1277033 Anthracite
F1277030 Black
F1277018 Deep brown

#### **DIMENSIONS**



#### **CERTIFICATIONS**









1K 06



# FLOS



## Casting T 150 . Accessories

## **E**lectrical



F1206000

3/4 way terminal block 3 poles IP68

7-12 mm cables



## Casting T 150

designed by Vincent Van Duysen

Collection of outdoor bollard lights with LED light source. 220/240V power supply integrated. Version 110V upon request.

F1277001 White
F1277006 Grey
F1277033 Anthracite
F1277030 Black
F1277018 Deep brown

## **DIMENSIONS**



#### **CERTIFICATIONS**















## Casting T 150 . Accessories

#### **Structural**



F1207000

Base plate with bolt

## Casting T 150 . Lamps



#### **Power LED**

Lamp category:

LED

Socket:

Special base

Lamp type:

Power LED



## Casting T 150

designed by Vincent Van Duysen

Collection of outdoor bollard lights with LED light sourc