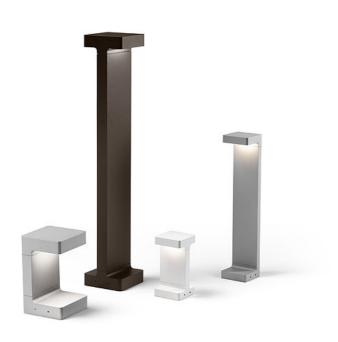

#### Casting T 150

designed by Vincent Van Duysen

Collection of outdoor bollard lights with LED light source. 220/240V power supply integrated. Version 110V upon request.

F1277001 White
F1277006 Grey
F1277033 Anthracite
F1277030 Black
F1277018 Deep brown

## Casting T 150

designed by Vincent Van Duysen

Collection of outdoor bollard lights with LED light source. 220/240V power supply integrated. Version 110V upon request.

F1277001 White
F1277006 Grey
F1277033 Anthracite
F1277030 Black
F1277018 Deep brown

## Casting T 150

designed by Vincent Van Duysen

Collection of outdoor bollard lights with LED light source. 220/240V power supply integrated. Version 110V upon request.