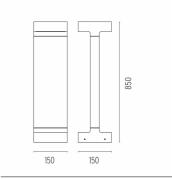

ICAL**

IK rating 06
Aiming Fixed
Weight (kg) 5,60
Number of heads I



#### Casting T 150

designed by Vincent Van Duysen

Collection of outdoor bollard lights with LED light source. 220/240V power supply integrated. Version 110V upon request.

F1277001 White
F1277006 Grey
F1277033 Anthracite
F1277030 Black
F1277018 Deep brown

#### **DIMENSIONS**



#### **CERTIFICATIONS**









1K 06



# FLOS



## Casting T 150 . Accessories

## **E**lectrical



F1206000

3/4 way terminal block 3 poles IP68

7-12 mm cables



## Casting T 150

designed by Vincent Van Duysen

Collection of outdoor bollard lights with LED light source. 220/240V power supply integrated. Version 110V upon request.

F1277001 White
F1277006 Grey
F1277033 Anthracite
F1277030 Black
F1277018 Deep brown

## **DIMENSIONS**



#### **CERTIFICATIONS**















## Casting T 150 . Accessories

#### **Structural**



F1207000

Base plate with bolt

## Casting T 150 . Lamps



#### **Power LED**

Lamp category:

LED

Socket:

Special base

Lamp type:

Power LED



## Casting T 150

designed by Vincent Van Duysen

Collection of outdoor bollard lights with LED light source. 220/240V power supply integrated. Version 110V upon request.



## **DIMENSIONS**



#### **CERTIFICATIONS**