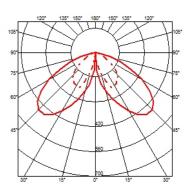

#### **CASTINGT 150**

**Mounting** Ground

**Lamps description** Power Led: 21W - 2x1080 lm ≠ FIXT 2x565 lm - 2700K/CRI

80 - 220-240V

**Environment** Outdoor

**Notes** We recommend using a connection system with a degree of