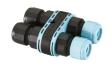

#### **E**lectrical

F1206000

3/4 way terminal block 3 poles IP68

7-12 mm cables