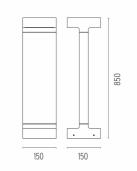

# Casting T 150

designed by Vincent Van Duysen

Collection of outdoor bollard lights with LED light source. 220/240V power supply integrated. Version 110V upon request.

F1276001 White
F1276006 Grey
F1276033 Anthracite
F1276030 Black
F1276018 Deep brown

#### **DIMENSIONS**



#### **CERTIFICATIONS**















## Casting T 150 . Accessories

#### **Structural**



F1207000

Base plate with bolt

## Casting T 150 . Lamps



#### **Power LED**

Lamp category:

LED

Socket:

Special base

Lamp type:

Power LED



## Casting T 150

designed by Vincent Van Duysen

Collection of outdoor bollard lights with LED light source. 220/240V power supply integrated. Version 110V upon request.

F1276001 White
F1276006 Grey
F1276033 Anthracite
F1276030 Black
F1276018 Deep brown

#### **DIMENSIONS**



#### **CERTIFICATIONS**