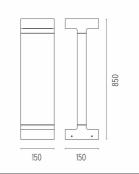

n. A glass diffuser is glued to the heat sink of the product to ensure a watertight seal, micro-texturized to ensure homogeneous and uniform distribution of the light. The luminaire is provided with a segment of outgoing cable in neoprene. We recommend installation on a plinth of cement or on a flat surface.



Transformer type Electronic
Transformer availability Included
Transformer mounting Integral
Emergency Without
Voltage (V) 220/240

#### **PHYSICAL**

IK rating06AimingFixedWeight (kg)5,60Number of headsI



#### Casting T 150

designed by Vincent Van Duysen

Collection of outdoor bollard lights with LED light source. 220/240V power supply integrated. Version 110V upon request.

F1276001 White
F1276006 Grey
F1276033 Anthracite
F1276030 Black
F1276018 Deep brown

#### **DIMENSIONS**



#### **CERTIFICATIONS**









1K 06



# FLOS



## Casting T 150 . Accessories

#### **E**lectrical



F1206000

3/4 way terminal block 3 poles IP68

7-12 mm cables



## Casting T 150

designed by Vincent Van Duysen

Collection of outdoor bollard lights with LED light source. 220/240V power supply integrated. Version 110V upon request.

F1276001 White
F1276006 Grey
F1276033 Anthracite
F1276030 Black
F1276018 Deep brown

#### **DIMENSIONS**



#### **CERTIFICATIONS**















## Casting T 150 . Accessories

#### **Structural**



F1207000

Base plate with bolt

## Casting T 150 . Lamps



#### **Power LED**

Lamp category:

LED

Socket:

Special base

Lamp type:

Power LED



## Casting T 150

designed by Vincent Van Duysen

Collection of outdoor bollard lights with LED light s