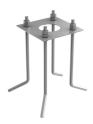

ed by Vincent Van Duysen

Collection of outdoor bollard lights with LED light source. 220/240V power supply integrated. Version 110V upon request.

F1276001 White
F1276006 Grey
F1276033 Anthracite
F1276030 Black
F1276018 Deep brown

#### **DIMENSIONS**



#### **CERTIFICATIONS**









1K 06



# FLOS



## Casting T 150 . Accessories

#### **E**lectrical



F1206000

3/4 way terminal block 3 poles IP68

7-12 mm cables



## Casting T 150

designed by Vincent Van Duysen

Collection of outdoor bollard lights with LED light source. 220/240V power supply integrated. Version 110V upon request.

F1276001 White
F1276006 Grey
F1276033 Anthracite
F1276030 Black
F1276018 Deep brown

#### **DIMENSIONS**



#### **CERTIFICATIONS**















## Casting T 150 . Accessories

#### **Structural**



F1207000

Base plate with bolt

## Casting T 150 . Lamps



#### **Power LED**

Lamp category:

LED

Socket:

Special base

Lamp type:

Power LED



## Casting T 150

designed by Vincent Van Duysen

Collection of outdoor bollard lights with LED light source. 220/240V power supply integrated. Version 110V upon request.

F1276001 White
F1276006 Grey
F1276033 Anthracite
F1276030 Black
F1276018 Deep brown

#### **DIMENSIONS**



#### **CERTIFICATIONS**