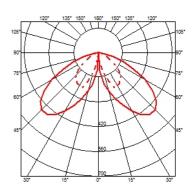

## Casting T 150 . Lamps

#### **Power LED**

Lamp category:

LED

Socket:

Special base

Lamp type:

Power LED