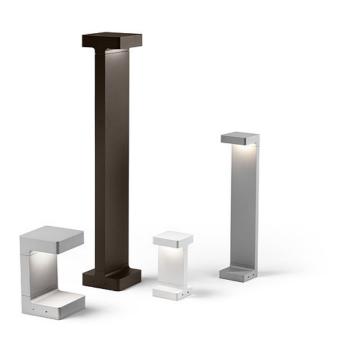

#### Casting T 150

designed by Vincent Van Duysen

Collection of outdoor bollard lights with LED light source. 220/240V power supply integrated. Version 110V upon request.

F1276001 White
F1276006 Grey
F1276033 Anthracite
F1276030 Black
F1276018 Deep brown

## Casting T 150

designed by Vincent Van Duysen

Collection of outdoor bollard lights with LED light source. 220/240V power supply integrated. Version 110V upon request.

F1276001 White
F1276006 Grey
F1276033 Anthracite
F1276030 Black
F1276018 Deep brown