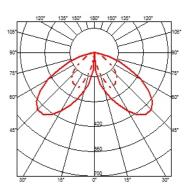

#### **CASTINGT 150**

**Mounting** Ground

**Lamps description** Power Led: 21W - 2x1080 lm ≠ FIXT 2x565 lm - 2700K/CRI

80 - 220-240V

**Environment** Outdoor

**Notes** We recommend using a connection system with a degree of

protection greater than or equal to the degree of protection

of the luminaire.

**Technical description** The body of the versions C and T is made of extruded

aluminum, base and diffuser in die-cast aluminum EN AB-47100 with a low copper content. High-resistance coating: after a sandblasting treatment of all components to make the surface porous and ensure a greater adhesion of the paint, the external coating is applied with a double layer with epoxy powders according to the QUALICOAT standard. The first layer of epoxy powder gives chemical and mechanical resistance, the second finishing layer of polyester powder ensures resistance to UV rays and atmospheric agents. The painted surfaces are treated with alkaline and acidic washes, then rinsed with demineralized water, subjected to a chemical conversion treatment to protect against oxidation. A glass diffuser is glued to the heat sink of the product to ensure a watertight seal, micro-texturized to ensure homogeneous and uniform distribution of the light. The luminaire is provided with a segment of outgoing cable in neoprene. We recommend installation on a plinth of cement or on a flat surface.