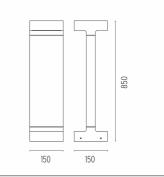

HYSICAL**

IK rating06AimingFixedWeight (kg)5,60Number of headsI



#### Casting T 150

designed by Vincent Van Duysen

Collection of outdoor bollard lights with LED light source. 220/240V power supply integrated. Version 110V upon request.

F1276001 White
F1276006 Grey
F1276033 Anthracite
F1276030 Black
F1276018 Deep brown

#### **DIMENSIONS**



#### **CERTIFICATIONS**









1K 06



# FLOS



## Casting T 150 . Accessories

#### **E**lectrical



F1206000

3/4 way terminal block 3 poles IP68

7-12 mm cables



## Casting T 150

designed by Vincent Van Duysen

Collection of outdoor bollard lights with LED light source. 220/240V power supply integrated. Version 110V upon request.

F1276001 White
F1276006 Grey
F1276033 Anthracite
F1276030 Black
F1276018 Deep brown

#### **DIMENSIONS**



#### **CERTIFICATIONS**















## Casting T 150 . Accessories

#### **Structural**



F1207000

Base plate with bolt

## Casting T 150 . Lamps



#### **Power LED**

Lamp category:

LED

Socket:

Special base

Lamp type:

Power LED



## Casting T 150

designed by Vincent Van Duysen

Collection of outdoor bollard lights with LED light source. 220/240V power supply integrated. Version 110V upon request.

F1276001 White
F1276006 Grey
F1276033 Anthracite
F1276030 Black
F1276018 Deep brown

#### **DIMENSIONS**



#### **CERTIFICATIONS**