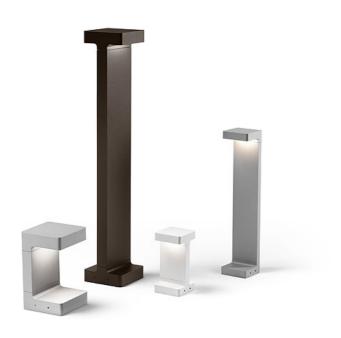

#### Casting T 150

designed by Vincent Van Duysen

Collection of outdoor bollard lights with LED light source. 220/240V power supply integrated. Version 110V upon request.

F1274001 White
F1274006 Grey
F1274033 Anthracite
F1274030 Black
F1274018 Deep brown

## Casting T 150

designed by Vincent Van Duysen

Collection of outdoor bollard lights with LED light source. 220/240V power supply integrated. Version 110V upon request.

F1274001 White
F1274006 Grey
F1274033 Anthracite
F1274030 Black
F1274018 Deep brown

## Casting T 150

designed by Vincent Van Duysen

Collection of outdoor bollard lights with LED light source. 220/240V power supply integrated. Version 110V upon request.