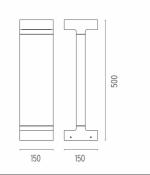

user is glued to the heat sink of the product to ensure a watertight seal, micro-texturized to ensure homogeneous and uniform distribution of the light. The luminaire is provided with a segment of outgoing cable in neoprene. We recommend installation on a plinth of cement or on a flat surface.

**ELECTRICAL** 

Transformer type Electronic
Transformer availability Included
Transformer mounting Integral
Emergency Without
Voltage (V) 220/240

#### **PHYSICAL**

IK rating06AimingFixedWeight (kg)4,50Number of headsI



#### Casting T 150

designed by Vincent Van Duysen

Collection of outdoor bollard lights with LED light source. 220/240V power supply integrated. Version 110V upon request.

F1274001 White
F1274006 Grey
F1274033 Anthracite
F1274030 Black
F1274018 Deep brown

#### **DIMENSIONS**



#### **CERTIFICATIONS**











# FLOS



## Casting T 150 . Accessories

## **E**lectrical



F1206000

3/4 way terminal block 3 poles IP68

7-12 mm cables



## Casting T 150

designed by Vincent Van Duysen

Collection of outdoor bollard lights with LED light source. 220/240V power supply integrated. Version 110V upon request.

F1274001 White
F1274006 Grey
F1274033 Anthracite
F1274030 Black
F1274018 Deep brown

## **DIMENSIONS**



#### **CERTIFICATIONS**















## Casting T 150 . Accessories

#### **Structural**



F1207000

Base plate with bolt

## Casting T 150 . Lamps



#### **Power LED**

Lamp category:

LED

Socket:

Special base

Lamp type:

Power LED



## Casting T 150

designed by Vincent Van Duysen

Collection of outdoor bollard lights with LED light source. 220/