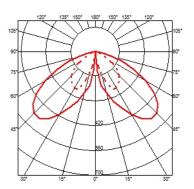

#### **CASTINGT 150**

**Mounting** Ground

**Lamps description** Power Led: 21W - 2x1170 lm ≠ FIXT 2x613 lm - 3000K/CRI

80 - 220-240V

**Environment** Outdoor

**Notes** We recommend using a connection system with a degree of