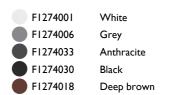

#### Casting T 150

designed by Vincent Van Duysen

Collection of outdoor bollard lights with LED light source. 220/240V power supply integrated. Version 110V upon request.

F1274001 White
F1274006 Grey
F1274033 Anthracite
F1274030 Black
F1274018 Deep brown

## Casting T 150

designed by Vincent Van Duysen

Collection of outdoor bollard lights with LED light source. 220/240V power supply integrated. Version 110V upon request.

F1274001 White
F1274006 Grey
F1274033 Anthracite
F1274030 Black
F1274018 Deep brown