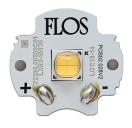

## Casting T 150 . Lamps

#### **Power LED**

Lamp category:

LED

Socket:

Special base

Lamp type:

Power LED