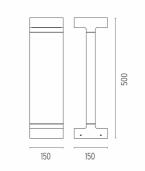

#### **PHYSICAL**

IK rating06AimingFixedWeight (kg)4,50Number of headsI

#### **DIMENSIONS**

## **DIMENSIONS**