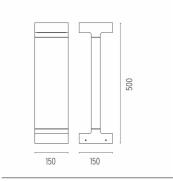

0

#### **PHYSICAL**

IK rating06AimingFixedWeight (kg)4,50Number of headsI



#### Casting T 150

designed by Vincent Van Duysen

Collection of outdoor bollard lights with LED light source. 220/240V power supply integrated. Version 110V upon request.

F1274001 White
F1274006 Grey
F1274033 Anthracite
F1274030 Black
F1274018 Deep brown

#### **DIMENSIONS**



#### **CERTIFICATIONS**











# FLOS



## Casting T 150 . Accessories

## **E**lectrical



F1206000

3/4 way terminal block 3 poles IP68

7-12 mm cables



## Casting T 150

designed by Vincent Van Duysen

Collection of outdoor bollard lights with LED light source. 220/240V power supply integrated. Version 110V upon request.

F1274001 White
F1274006 Grey
F1274033 Anthracite
F1274030 Black
F1274018 Deep brown

## **DIMENSIONS**



#### **CERTIFICATIONS**















## Casting T 150 . Accessories

#### **Structural**



F1207000

Base plate with bolt

## Casting T 150 . Lamps



#### **Power LED**

Lamp category:

LED

Socket:

Special base

Lamp type:

Power LED



## Casting T 150

designed by Vincent Van Duysen

Collection of outdoor bollard lights with LED light source. 220/240V power supply integrated. Version 110V upon request.



## **DIMENSIONS**



#### **CERTIFICATIONS**