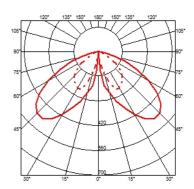

#### **CASTINGT 150**

**Mounting** Ground

**Lamps description** Power Led: 21W - 2x1170 lm ≠ FIXT 2x613 lm - 3000K/CRI

80 - 220-240V

**Environment** Outdoor

**Notes** We recommend using a connection system with a degree of