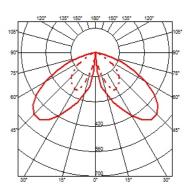

#### **CASTINGT 150**

**Mounting** Ground

**Lamps description** Power Led: 21W - 2x1170 lm ≠ FIXT 2x613 lm - 3000K/CRI

80 - 220-240V

**Environment** Outdoor

**Notes** We recommend using a connection system with a degree of

protection greater than or equal to the degree of protection

of the luminaire

**Technical description** The body of the versions C and T is made of extruded

aluminum, base and diffuser in die-cast aluminum EN AB-47100 with a low copper content. High-resistance coating: after a sandblasting treatment of all components to make the surface porous and ensure a greater adhesion of the paint, the external coating is applied with a double layer with epoxy powders according to the QUALICOAT standard. The first layer of epoxy powder gives chemical and mechanical resistance, the second finishing layer of polyester powder ensures resistance to UV rays and atmospheric agents. The painted surfaces are treated with alkaline and acidic washes, then rinsed with demineralized water, subjected to a chemical conversion treatment to protect against oxidation. A glass diffuser is glued to the heat sink of the product to ensure a watertight seal, micro-texturized to ensure homogeneous and uniform distribution of the light. The luminaire is provided with a segment of outgoing cable in neoprene. We recommend installation on a plinth of cement or on a flat surface.