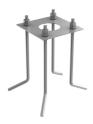

ts with LED light source. 220/240V power supply integrated. Version 110V upon request.

| F1273001 | White      |
|----------|------------|
| F1273006 | Grey       |
| F1273033 | Anthracite |
| F1273030 | Black      |
| F1273018 | Deep brown |

#### **DIMENSIONS**



#### **CERTIFICATIONS**





# FLOS



## Casting T 150 . Accessories

## **E**lectrical



F1206000

3/4 way terminal block 3 poles IP68

7-12 mm cables



## Casting T 150

designed by Vincent Van Duysen

Collection of outdoor bollard lights with LED light source. 220/240V power supply integrated. Version 110V upon request.

F1273001 White
F1273006 Grey
F1273033 Anthracite
F1273030 Black
F1273018 Deep brown

## **DIMENSIONS**



#### **CERTIFICATIONS**









1K 06





## Casting T 150 . Accessories

#### **Structural**



F1207000

Base plate with bolt

## Casting T 150 . Lamps



#### **Power LED**

Lamp category:

LED

Socket:

Special base

Lamp type:

Power LED



## Casting T 150

designed by Vincent Van Duysen

Collection of outdoor bollard lights with LED light source. 220/240V power supply integrated. Version 110V upon request.

F1273001 White
F1273006 Grey
F1273033 Anthracite
F1273030 Black
F1273018 Deep brown

## **DIMENSIONS**



#### **CERTIFICATIONS**