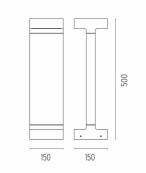

#### **PHYSICAL**

IK rating06AimingFixedWeight (kg)4,50Number of headsI

#### **DIMENSIONS**

## **DIMENSIONS**