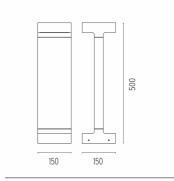

of headsI



#### Casting T 150

designed by Vincent Van Duysen

Collection of outdoor bollard lights with LED light source. 220/240V power supply integrated. Version 110V upon request.

| F1273001 | White      |
|----------|------------|
| F1273006 | Grey       |
| F1273033 | Anthracite |
| F1273030 | Black      |
| F1273018 | Deep brown |

#### **DIMENSIONS**



#### **CERTIFICATIONS**





# FLOS



## Casting T 150 . Accessories

## **E**lectrical



F1206000

3/4 way terminal block 3 poles IP68

7-12 mm cables



## Casting T 150

designed by Vincent Van Duysen

Collection of outdoor bollard lights with LED light source. 220/240V power supply integrated. Version 110V upon request.

F1273001 White
F1273006 Grey
F1273033 Anthracite
F1273030 Black
F1273018 Deep brown

## **DIMENSIONS**



#### **CERTIFICATIONS**









1K 06





## Casting T 150 . Accessories

#### **Structural**



F1207000

Base plate with bolt

## Casting T 150 . Lamps



#### **Power LED**

Lamp category:

LED

Socket:

Special base

Lamp type:

Power LED



## Casting T 150

designed by Vincent Van Duysen

Collection of outdoor bollard lights with LED light source. 220/240V power supply integrated. Version 110V upon request.

F1273001 White
F1273006 Grey
F1273033 Anthracite
F1273030 Black
F1273018 Deep brown

## **DIMENSIONS**



#### **CERTIFICATIONS**