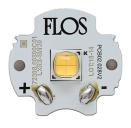

#### **Power LED**

Lamp category:

LED

Socket:

Special base

Lamp type:

Power LED