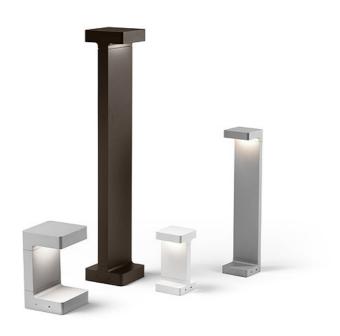

#### Casting T 150

designed by Vincent Van Duysen

Collection of outdoor bollard lights with LED light source. 220/240V power supply integrated. Version 110V upon request.

| F1273001 | White      |
|----------|------------|
| F1273006 | Grey       |
| F1273033 | Anthracite |
| F1273030 | Black      |
| F1273018 | Deep brown |

## Casting T 150

designed by Vincent Van Duysen

Collection of outdoor bollard lights with LED light source. 220/240V power supply integrated. Version 110V upon request.

F1273001 White
F1273006 Grey
F1273033 Anthracite
F1273030 Black
F1273018 Deep brown