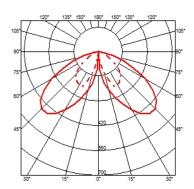

an Duysen

Collection of outdoor bollard lights with LED light source. 220/240V power supply integrated. Version 110V upon request.

F1273001 White
F1273006 Grey
F1273033 Anthracite
F1273030 Black
F1273018 Deep brown

## **DIMENSIONS**



#### **CERTIFICATIONS**









1K 06





## Casting T 150 . Accessories

#### **Structural**



F1207000

Base plate with bolt

## Casting T 150 . Lamps



#### **Power LED**

Lamp category:

LED

Socket:

Special base

Lamp type:

Power LED



## Casting T 150

designed by Vincent Van Duysen

Collection of outdoor bollard lights with LED light source. 220/240V power supply integrated. Version 110V upon request.

F1273001 White
F1273006 Grey
F1273033 Anthracite
F1273030 Black
F1273018 Deep brown

## **DIMENSIONS**



#### **CERTIFICATIONS**