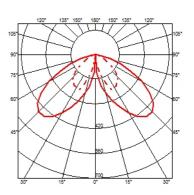

#### **CASTINGT 150**

**Mounting** Ground

**Lamps description** Power Led: 21W - 2x1080 lm ≠ FIXT 2x565 lm - 2700K/CRI

80 - 220-240V

**Environment** Outdoor

**Notes** We recommend using a connection system with a degree of

#### **Power LED**

Lamp category:

LED

Socket:

Special base

Lamp type:

Power LED