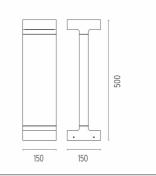

watertight seal, micro-texturized to ensure homogeneous and uniform distribution of the light. The luminaire is provided with a segment of outgoing cable in neoprene. We recommend installation on a plinth of cement or on a flat surface.



Transformer type Electronic
Transformer availability Included
Transformer mounting Integral
Emergency Without
Voltage (V) 220/240

#### **PHYSICAL**

IK rating06AimingFixedWeight (kg)4,50Number of headsI



#### Casting T 150

designed by Vincent Van Duysen

Collection of outdoor bollard lights with LED light source. 220/240V power supply integrated. Version 110V upon request.

| F1273001 | White      |
|----------|------------|
| F1273006 | Grey       |
| F1273033 | Anthracite |
| F1273030 | Black      |
| F1273018 | Deep brown |

#### **DIMENSIONS**



#### **CERTIFICATIONS**





# FLOS



## Casting T 150 . Accessories

## **E**lectrical



F1206000

3/4 way terminal block 3 poles IP68

7-12 mm cables



## Casting T 150

designed by Vincent Van Duysen

Collection of outdoor bollard lights with LED light source. 220/240V power supply integrated. Version 110V upon request.

F1273001 White
F1273006 Grey
F1273033 Anthracite
F1273030 Black
F1273018 Deep brown

## **DIMENSIONS**



#### **CERTIFICATIONS**









1K 06





## Casting T 150 . Accessories

#### **Structural**



F1207000

Base plate with bolt

## Casting T 150 . Lamps



#### **Power LED**

Lamp category:

LED

Socket:

Special base

Lamp type:

Power LED



## Casting T 150

designed by Vincent Van Duysen

Collection of outdoor bollard lights with LED light source. 220/2