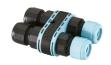

## **E**lectrical

F1206000

3/4 way terminal block 3 poles IP68

7-12 mm cables