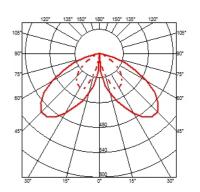

ght. The luminaire is provided with a<br>segment of outgoing cable in neoprene. We recommend<br>installation on a plinth of cement or on a flat surface. |



#### Casting T 150

designed by Vincent Van Duysen

Collection of outdoor bollard lights with LED light source. 220/240V power supply integrated. Version 110V upon request.



## ELECTRICAL

| Transformer type         | Electronic |
|--------------------------|------------|
| Transformer availability | Included   |
| Transformer mounting     | Integral   |
| Emergency                | Without    |
| Voltage (V)              | 220/240    |

#### PHYSICAL

| IK rating       | 06    |
|-----------------|-------|
| Aiming          | Fixed |
| Weight (kg)     | 3,50  |
| Number of heads | I     |

#### DIMENSIONS



#### CERTIFICATIONS





# FLOS



# Casting T 150 . Accessories

#### Electrical





3/4 way terminal block 3 poles IP68 7-12 mm cables



#### Casting T 150

designed by Vincent Van Duysen

Collection of outdoor bollard lights with LED light source. 220/240V power supply integrated. Version 110V upon request.



DIMENSIONS



#### CERTIFICATIONS





# FLOS

# Casting T 150 . Accessories

#### Structural



FI207000

Base plate with bolt

# Casting T 150 . Lamps



Power LED

Lamp category: LED Socket: Special base Lamp type: Power LED



## Casting T 150

designed by Vincent Van Duysen

Collection of outdoor bollard lights with LED light source. 220/240V power supply integrated. Version 110V upon request.



DIMENSIONS



#### CERTIFICATIONS