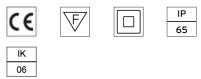

#### PHYSICAL

| IK rating       | 06    |
|-----------------|-------|
| Aiming          | Fixed |
| Weight (kg)     | 3,50  |
| Number of heads | I     |

#### CERTIFICATIONS