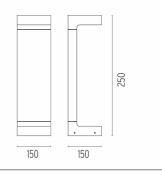

#### DIMENSIONS

#### Casting T 150

designed by Vincent Van Duysen

Collection of outdoor bollard lights with LED light source. 220/240V power supply integrated. Version 110V upon request.

DIMENSIONS

## Casting T 150

designed by Vincent Van Duysen

Collection of outdoor bollard lights with LED light source. 220/240V power supply integrated. Version 110V upon request.

DIMENSIONS