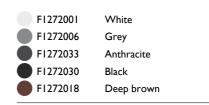

# FLOS

### CASTINGT 150

| Mounting              | Ground                                                                                                                                                                                                                                                                                                                                                                                                                                                                                                                                                                                                                                                                                                                                                                                                                                                                                                                                                                                                                                                                                                                                            |
|-----------------------|---------------------------------------------------------------------------------------------------------------------------------------------------------------------------------------------------------------------------------------------------------------------------------------------------------------------------------------------------------------------------------------------------------------------------------------------------------------------------------------------------------------------------------------------------------------------------------------------------------------------------------------------------------------------------------------------------------------------------------------------------------------------------------------------------------------------------------------------------------------------------------------------------------------------------------------------------------------------------------------------------------------------------------------------------------------------------------------------------------------------------------------------------|
| Lamps description     | Power Led: 21W - 2x1260 lm ≠ FIXT 2x660 lm - 4000K/CRI<br>80 - 220-240V                                                                                                                                                                                                                                                                                                                                                                                                                                                                                                                                                                                                                                                                                                                                                                                                                                                                                                                                                                                                                                                                           |
| Environment           | Outdoor                                                                                                                                                                                                                                                                                                                                                                                                                                                                                                                                                                                                                                                                                                                                                                                                                                                                                                                                                                                                                                                                                                                                           |
| Notes                 | We recommend using a connection system with a degree of protection greater than or equal to the degree of protection of the luminaire.                                                                                                                                                                                                                                                                                                                                                                                                                                                                                                                                                                                                                                                                                                                                                                                                                                                                                                                                                                                                            |
| Technical description | The body of the versions C and T is made of extruded<br>aluminum, base and diffuser in die-cast aluminum EN AB-47100<br>with a low copper content. High-resistance coating: after a<br>sandblasting treatment of all components to make the surface<br>porous and ensure a greater adhesion of the paint, the external<br>coating is applied with a double layer with epoxy powders<br>according to the QUALICOAT standard. The first layer of<br>epoxy powder gives chemical and mechanical resistance, the<br>second finishing layer of polyester powder ensures resistance<br>to UV rays and atmospheric agents. The painted surfaces are<br>treated with alkaline and acidic washes, then rinsed with<br>demineralized water, subjected to a chemical conversion<br>treatment to protect against oxidation. A glass diffuser is glued<br>to the heat sink of the product to ensure a watertight seal,<br>micro-texturized to ensure homogeneous and uniform<br>distribution of the light. The luminaire is provided with a<br>segment of outgoing cable in neoprene. We recommend<br>installation on a plinth of cement or on a flat surface. |