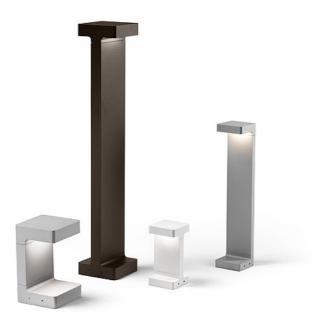

#### Casting T 150

designed by Vincent Van Duysen

Collection of outdoor bollard lights with LED light source. 220/240V power supply integrated. Version 110V upon request.

#### Casting T 150

designed by Vincent Van Duysen

Collection of outdoor bollard lights with LED light source. 220/240V power supply integrated. Version 110V upon request.

DIMENSIONS

## Casting T 150

designed by Vincent Van Duysen

Collection of outdoor bollard lights with LED light source. 220/240V power supply integrated. Version 110V upon request.

DIMENSIONS