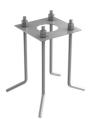

|
|--------------------------|------------|
| Transformer availability | Included   |
| Transformer mounting     | Integral   |
| Emergency                | Without    |
| Voltage (V)              | 220/240    |

#### PHYSICAL

| IK rating       | 06    |
|-----------------|-------|
| Aiming          | Fixed |
| Weight (kg)     | 3,50  |
| Number of heads | I     |

#### DIMENSIONS



#### CERTIFICATIONS





# FLOS



# Casting T 150 . Accessories

#### Electrical





3/4 way terminal block 3 poles IP68 7-12 mm cables



#### Casting T 150

designed by Vincent Van Duysen

Collection of outdoor bollard lights with LED light source. 220/240V power supply integrated. Version 110V upon request.



DIMENSIONS



#### CERTIFICATIONS





# FLOS

# Casting T 150 . Accessories

#### Structural



FI207000

Base plate with bolt

# Casting T 150 . Lamps



Power LED

Lamp category: LED Socket: Special base Lamp type: Power LED



## Casting T 150

designed by Vincent Van Duysen

Collection of outdoor bollard lights with LED light source. 220/240V power supply integrated. Version 110V upon request.



DIMENSIONS



#### CERTIFICATIONS