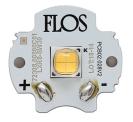

# Casting T 150 . Lamps

Power LED

Lamp category: LED Socket: Special base Lamp type: Power LED