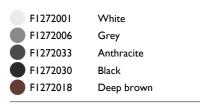

### CASTINGT 150

| Mounting              | Ground                                                                                                                                                                                                                                                                                                                                                                                                                                                                                                                                                                                                                                                                                                                                                                                                                                                                                                                                                                                                                                                                                                                                            |
|-----------------------|---------------------------------------------------------------------------------------------------------------------------------------------------------------------------------------------------------------------------------------------------------------------------------------------------------------------------------------------------------------------------------------------------------------------------------------------------------------------------------------------------------------------------------------------------------------------------------------------------------------------------------------------------------------------------------------------------------------------------------------------------------------------------------------------------------------------------------------------------------------------------------------------------------------------------------------------------------------------------------------------------------------------------------------------------------------------------------------------------------------------------------------------------|
| Lamps description     | Power Led: 21W - 2x1260 lm ≠ FIXT 2x660 lm - 4000K/CRI<br>80 - 220-240V                                                                                                                                                                                                                                                                                                                                                                                                                                                                                                                                                                                                                                                                                                                                                                                                                                                                                                                                                                                                                                                                           |
| Environment           | Outdoor                                                                                                                                                                                                                                                                                                                                                                                                                                                                                                                                                                                                                                                                                                                                                                                                                                                                                                                                                                                                                                                                                                                                           |
| Notes                 | We recommend using a connection system with a degree of protection greater than or equal to the degree of protection of the luminaire.                                                                                                                                                                                                                                                                                                                                                                                                                                                                                                                                                                                                                                                                                                                                                                                                                                                                                                                                                                                                            |
| Technical description | The body of the versions C and T is made of extruded<br>aluminum, base and diffuser in die-cast aluminum EN AB-47100<br>with a low copper content. High-resistance coating: after a<br>sandblasting treatment of all components to make the surface<br>porous and ensure a greater adhesion of the paint, the external<br>coating is applied with a double layer with epoxy powders<br>according to the QUALICOAT standard. The first layer of<br>epoxy powder gives chemical and mechanical resistance, the<br>second finishing layer of polyester powder ensures resistance<br>to UV rays and atmospheric agents. The painted surfaces are<br>treated with alkaline and acidic washes, then rinsed with<br>demineralized water, subjected to a chemical conversion<br>treatment to protect against oxidation. A glass diffuser is glued<br>to the heat sink of the product to ensure a watertight seal,<br>micro-texturized to ensure homogeneous and uniform<br>distribution of the light. The luminaire is provided with a<br>segment of outgoing cable in neoprene. We recommend<br>installation on a plinth of cement or on a flat surface. |