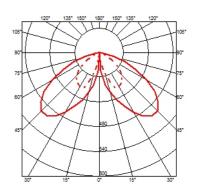

### CASTINGT 150

| Mounting              | Ground                                                                                                                                                                                                                                                                                                                                                                                                                                                                                                                                                                                                                                                                                                                                                                                                                                                                                                                                                                                                                                                                                                                                            |
|-----------------------|---------------------------------------------------------------------------------------------------------------------------------------------------------------------------------------------------------------------------------------------------------------------------------------------------------------------------------------------------------------------------------------------------------------------------------------------------------------------------------------------------------------------------------------------------------------------------------------------------------------------------------------------------------------------------------------------------------------------------------------------------------------------------------------------------------------------------------------------------------------------------------------------------------------------------------------------------------------------------------------------------------------------------------------------------------------------------------------------------------------------------------------------------|
| Lamps description     | Power Led: 21W - 2x1260 lm ≠ FIXT 2x660 lm - 4000K/CRI<br>80 - 220-240V                                                                                                                                                                                                                                                                                                                                                                                                                                                                                                                                                                                                                                                                                                                                                                                                                                                                                                                                                                                                                                                                           |
| Environment           | Outdoor                                                                                                                                                                                                                                                                                                                                                                                                                                                                                                                                                                                                                                                                                                                                                                                                                                                                                                                                                                                                                                                                                                                                           |
| Notes                 | We recommend using a connection system with a degree of protection greater than or equal to the degree of protection of the luminaire.                                                                                                                                                                                                                                                                                                                                                                                                                                                                                                                                                                                                                                                                                                                                                                                                                                                                                                                                                                                                            |
| Technical description | The body of the versions C and T is made of extruded<br>aluminum, base and diffuser in die-cast aluminum EN AB-47100<br>with a low copper content. High-resistance coating: after a<br>sandblasting treatment of all components to make the surface<br>porous and ensure a greater adhesion of the paint, the external<br>coating is applied with a double layer with epoxy powders<br>according to the QUALICOAT standard. The first layer of<br>epoxy powder gives chemical and mechanical resistance, the<br>second finishing layer of polyester powder ensures resistance<br>to UV rays and atmospheric agents. The painted surfaces are<br>treated with alkaline and acidic washes, then rinsed with<br>demineralized water, subjected to a chemical conversion<br>treatment to protect against oxidation. A glass diffuser is glued<br>to the heat sink of the product to ensure a watertight seal,<br>micro-texturized to ensure homogeneous and uniform<br>distribution of the light. The luminaire is provided with a<br>segment of outgoing cable in neoprene. We recommend<br>installation on a plinth of cement or on a flat surface. |