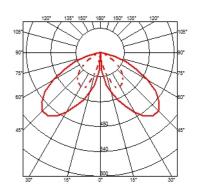

### CASTINGT 150

| Mounting              | Ground                                                                                                                                                                                                                                                                                                                                                                                                                                                                                                                                                                                                                                                                                                                                                                                                                                                                                                                                                                                                                                                                                                                                            |
|-----------------------|---------------------------------------------------------------------------------------------------------------------------------------------------------------------------------------------------------------------------------------------------------------------------------------------------------------------------------------------------------------------------------------------------------------------------------------------------------------------------------------------------------------------------------------------------------------------------------------------------------------------------------------------------------------------------------------------------------------------------------------------------------------------------------------------------------------------------------------------------------------------------------------------------------------------------------------------------------------------------------------------------------------------------------------------------------------------------------------------------------------------------------------------------|
| Lamps description     | Power Led: 21W - 2x1260 lm ≠ FIXT 2x660 lm - 4000K/CRI<br>80 - 220-240V                                                                                                                                                                                                                                                                                                                                                                                                                                                                                                                                                                                                                                                                                                                                                                                                                                                                                                                                                                                                                                                                           |
| Environment           | Outdoor                                                                                                                                                                                                                                                                                                                                                                                                                                                                                                                                                                                                                                                                                                                                                                                                                                                                                                                                                                                                                                                                                                                                           |
| Notes                 | We recommend using a connection system with a degree of protection greater than or equal to the degree of protection of the luminaire.                                                                                                                                                                                                                                                                                                                                                                                                                                                                                                                                                                                                                                                                                                                                                                                                                                                                                                                                                                                                            |
| Technical description | The body of the versions C and T is made of extruded<br>aluminum, base and diffuser in die-cast aluminum EN AB-47100<br>with a low copper content. High-resistance coating: after a<br>sandblasting treatment of all components to make the surface<br>porous and ensure a greater adhesion of the paint, the external<br>coating is applied with a double layer with epoxy powders<br>according to the QUALICOAT standard. The first layer of<br>epoxy powder gives chemical and mechanical resistance, the<br>second finishing layer of polyester powder ensures resistance<br>to UV rays and atmospheric agents. The painted surfaces are<br>treated with alkaline and acidic washes, then rinsed with<br>demineralized water, subjected to a chemical conversion<br>treatment to protect against oxidation. A glass diffuser is glued<br>to the heat sink of the product to ensure a watertight seal,<br>micro-texturized to ensure homogeneous and uniform<br>distribution of the light. The luminaire is provided with a<br>segment of outgoing cable in neoprene. We recommend<br>installation on a plinth of cement or on a flat surface. |