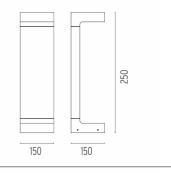

#### DIMENSIONS

#### Casting T 150

designed by Vincent Van Duysen

Collection of outdoor bollard lights with LED light source. 220/240V power supply integrated. Version 110V upon request.

DIMENSIONS

## Casting T 150

designed by Vincent Van Duysen

Collection of outdoor bollard lights with LED light source. 220/240V power supply integrated. Version 110V upon request.

DIMENSIONS