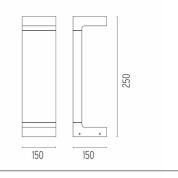

#### DIMENSIONS

#### Casting T 150

designed by Vincent Van Duysen

Collection of outdoor bollard lights with LED light source. 220/240V power supply integrated. Version 110V upon request.

DIMENSIONS

## Casting T 150

designed by Vincent Van Duysen

Collection of outdoor bollard lights with LED light source. 220/240V power supply integrated. Version 110V upon request.

DIMENSIONS