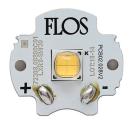

## Casting T 150 . Lamps

#### **Power LED**

Lamp category:

LED

Socket:

Special base

Lamp type:

Power LED