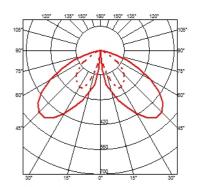

#### **CASTINGT 150**

**Mounting** Ground

**Lamps description** Power Led: 21W - 2x1170 lm ≠ FIXT 2x613 lm - 3000K/CRI

80 - 220-240V

**Environment** Outdoor

**Notes** We recommend using a connection system with a degree of

#### **Power LED**

Lamp category:

LED

Socket:

Special base

Lamp type:

Power LED