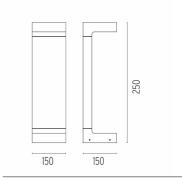

watertight seal, micro-texturized to ensure homogeneous and uniform distribution of the light. The luminaire is provided with a segment of outgoing cable in neoprene. We recommend installation on a plinth of cement or on a flat surface.



Transformer type Electronic
Transformer availability Included
Transformer mounting Integral
Emergency Without
Voltage (V) 220/240

#### **PHYSICAL**

IK rating06AimingFixedWeight (kg)3,50Number of headsI



#### Casting T 150

designed by Vincent Van Duysen

Collection of outdoor bollard lights with LED light source. 220/240V power supply integrated. Version 110V upon request.

| F1271001 | White      |
|----------|------------|
| F1271006 | Grey       |
| F1271033 | Anthracite |
| F1271030 | Black      |
| F1271018 | Deep brown |

#### **DIMENSIONS**



#### **CERTIFICATIONS**





# FLOS



## Casting T 150 . Accessories

## **E**lectrical



F1206000

3/4 way terminal block 3 poles IP68

7-12 mm cables



## Casting T 150

designed by Vincent Van Duysen

Collection of outdoor bollard lights with LED light source. 220/240V power supply integrated. Version 110V upon request.

F1271001 White
F1271006 Grey
F1271033 Anthracite
F1271030 Black
F1271018 Deep brown

## **DIMENSIONS**



#### **CERTIFICATIONS**















## Casting T 150 . Accessories

#### **Structural**



F1207000

Base plate with bolt

## Casting T 150 . Lamps



#### **Power LED**

Lamp category:

LED

Socket:

Special base

Lamp type:

Power LED



## Casting T 150

designed by Vincent Van Duysen

Collection of outdoor bollard lights with LED light source. 220/240V p