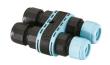

## **E**lectrical

F1206000

3/4 way terminal block 3 poles IP68

7-12 mm cables