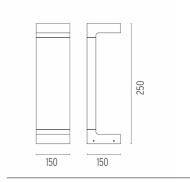

of headsI



#### Casting T 150

designed by Vincent Van Duysen

Collection of outdoor bollard lights with LED light source. 220/240V power supply integrated. Version 110V upon request.

| F1271001 | White      |
|----------|------------|
| F1271006 | Grey       |
| F1271033 | Anthracite |
| F1271030 | Black      |
| F1271018 | Deep brown |

#### **DIMENSIONS**



#### **CERTIFICATIONS**





# FLOS



## Casting T 150 . Accessories

## **E**lectrical



F1206000

3/4 way terminal block 3 poles IP68

7-12 mm cables



## Casting T 150

designed by Vincent Van Duysen

Collection of outdoor bollard lights with LED light source. 220/240V power supply integrated. Version 110V upon request.

F1271001 White
F1271006 Grey
F1271033 Anthracite
F1271030 Black
F1271018 Deep brown

## **DIMENSIONS**



#### **CERTIFICATIONS**















## Casting T 150 . Accessories

#### **Structural**



F1207000

Base plate with bolt

## Casting T 150 . Lamps



#### **Power LED**

Lamp category:

LED

Socket:

Special base

Lamp type:

Power LED



## Casting T 150

designed by Vincent Van Duysen

Collection of outdoor bollard lights with LED light source. 220/240V power supply integrated. Version 110V upon request.



## **DIMENSIONS**



#### **CERTIFICATIONS**