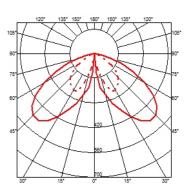

gned by Vincent Van Duysen

Collection of outdoor bollard lights with LED light source. 220/240V power supply integrated. Version 110V upon request.

| F1271001 | White      |
|----------|------------|
| F1271006 | Grey       |
| F1271033 | Anthracite |
| F1271030 | Black      |
| F1271018 | Deep brown |

#### **DIMENSIONS**



#### **CERTIFICATIONS**





# FLOS



## Casting T 150 . Accessories

## **E**lectrical



F1206000

3/4 way terminal block 3 poles IP68

7-12 mm cables



## Casting T 150

designed by Vincent Van Duysen

Collection of outdoor bollard lights with LED light source. 220/240V power supply integrated. Version 110V upon request.

F1271001 White
F1271006 Grey
F1271033 Anthracite
F1271030 Black
F1271018 Deep brown

## **DIMENSIONS**



#### **CERTIFICATIONS**















## Casting T 150 . Accessories

#### **Structural**



F1207000

Base plate with bolt

## Casting T 150 . Lamps



#### **Power LED**

Lamp category:

LED

Socket:

Special base

Lamp type:

Power LED



## Casting T 150

designed by Vincent Van Duysen

Collection of outdoor bollard lights with LED light source. 220/240V power supply integrated. Version 110V upon request.



## **DIMENSIONS**



#### **CERTIFICATIONS**