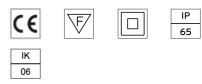

#### **PHYSICAL**

IK rating06AimingFixedWeight (kg)3,50Number of headsI

#### **CERTIFICATIONS**