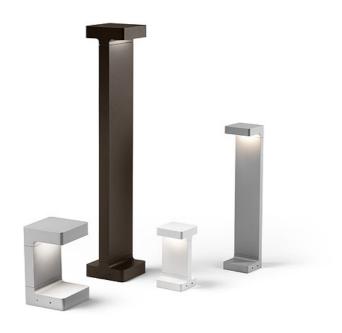

#### Casting T 150

designed by Vincent Van Duysen

Collection of outdoor bollard lights with LED light source. 220/240V power supply integrated. Version 110V upon request.

| F1271001 | White      |
|----------|------------|
| F1271006 | Grey       |
| F1271033 | Anthracite |
| F1271030 | Black      |
| F1271018 | Deep brown |

## Casting T 150

designed by Vincent Van Duysen

Collection of outdoor bollard lights with LED light source. 220/240V power supply integrated. Version 110V upon request.

F1271001 White
F1271006 Grey
F1271033 Anthracite
F1271030 Black
F1271018 Deep brown

## Casting T 150

designed by Vincent Van Duysen

Collection of outdoor bollard lights with LED light source. 220/240V power supply integrated. Version 110V upon request.