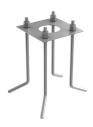

## Casting T 150 . Accessories

#### **Structural**

F1207000

Base plate with bolt