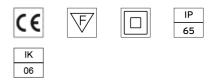

#### **CERTIFICATIONS**

#### **PHYSICAL**

IK rating06AimingFixedWeight (kg)3,50Number of headsI