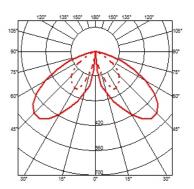

rized to ensure homogeneous and uniform distribution of the light. The luminaire is provided with a segment of outgoing cable in neoprene. We recommend installation on a plinth of cement or on a flat surface.



Transformer type Electronic
Transformer availability Included
Transformer mounting Integral
Emergency Without
Voltage (V) 220/240

#### **PHYSICAL**

IK rating06AimingFixedWeight (kg)3,50Number of headsI



#### Casting T 150

designed by Vincent Van Duysen

Collection of outdoor bollard lights with LED light source. 220/240V power supply integrated. Version 110V upon request.

| F1271001 | White      |
|----------|------------|
| F1271006 | Grey       |
| F1271033 | Anthracite |
| F1271030 | Black      |
| F1271018 | Deep brown |

#### **DIMENSIONS**



#### **CERTIFICATIONS**





# FLOS



## Casting T 150 . Accessories

## **E**lectrical



F1206000

3/4 way terminal block 3 poles IP68

7-12 mm cables



## Casting T 150

designed by Vincent Van Duysen

Collection of outdoor bollard lights with LED light source. 220/240V power supply integrated. Version 110V upon request.

F1271001 White
F1271006 Grey
F1271033 Anthracite
F1271030 Black
F1271018 Deep brown

## **DIMENSIONS**



#### **CERTIFICATIONS**















## Casting T 150 . Accessories

#### **Structural**



F1207000

Base plate with bolt

## Casting T 150 . Lamps



#### **Power LED**

Lamp category:

LED

Socket:

Special base

Lamp type:

Power LED



## Casting T 150

designed by Vincent Van Duysen

Collection of outdoor bollard lights with LED light source. 220/240V power supply integrated. Versi