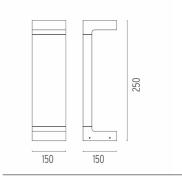

## **E**lectrical



F1206000

3/4 way terminal block 3 poles IP68

7-12 mm cables



## Casting T 150

designed by Vincent Van Duysen

Collection of outdoor bollard lights with LED light source. 220/240V power supply integrated. Version 110V upon request.

F1271001 White
F1271006 Grey
F1271033 Anthracite
F1271030 Black
F1271018 Deep brown

## **DIMENSIONS**



#### **CERTIFICATIONS**















## Casting T 150 . Accessories

#### **Structural**



F1207000

Base plate with bolt

## Casting T 150 . Lamps



#### **Power LED**

Lamp category:

LED

Socket:

Special base

Lamp type:

Power LED



## Casting T 150

designed by Vincent Van Duysen

Collection of outdoor bollard lights with LED light source. 220/240V power supply integrated. Version 110V upon request.



## **DIMENSIONS**



#### **CERTIFICATIONS**