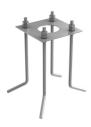

0

designed by Vincent Van Duysen

Collection of outdoor bollard lights with LED light source. 220/240V power supply integrated. Version 110V upon request.

F1270001 White
F1270006 Grey
F1270033 Anthracite
F1270030 Black
F1270018 Deep brown

#### **DIMENSIONS**



#### **CERTIFICATIONS**













# FLOS



## Casting T 150 . Accessories

## **E**lectrical



F1206000

3/4 way terminal block 3 poles IP68

7-12 mm cables



## Casting T 150

designed by Vincent Van Duysen

Collection of outdoor bollard lights with LED light source. 220/240V power supply integrated. Version 110V upon request.

F1270001 White
F1270006 Grey
F1270033 Anthracite
F1270030 Black
F1270018 Deep brown

## **DIMENSIONS**



#### **CERTIFICATIONS**















## Casting T 150 . Accessories

#### **Structural**



F1207000

Base plate with bolt

## Casting T 150 . Lamps



#### **Power LED**

Lamp category:

LED

Socket:

Special base

Lamp type:

Power LED



## Casting T 150

designed by Vincent Van Duysen

Collection of outdoor bollard lights with LED light source. 220/240V power supply integrated. Version 110V upon request.



## **DIMENSIONS**



#### **CERTIFICATIONS**