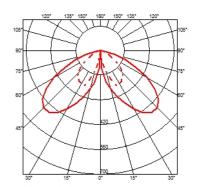

3/4 way terminal block 3 poles IP68

7-12 mm cables



## Casting T 150

designed by Vincent Van Duysen

Collection of outdoor bollard lights with LED light source. 220/240V power supply integrated. Version 110V upon request.

F1270001 White
F1270006 Grey
F1270033 Anthracite
F1270030 Black
F1270018 Deep brown

## **DIMENSIONS**



#### **CERTIFICATIONS**















## Casting T 150 . Accessories

#### **Structural**



F1207000

Base plate with bolt

## Casting T 150 . Lamps



#### **Power LED**

Lamp category:

LED

Socket:

Special base

Lamp type:

Power LED



## Casting T 150

designed by Vincent Van Duysen

Collection of outdoor bollard lights with LED light source. 220/240V power supply integrated. Version 110V upon request.



## **DIMENSIONS**



#### **CERTIFICATIONS**