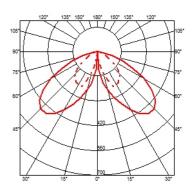

#### **CASTINGT 150**

**Mounting** Ground

**Lamps description** Power Led: 21W - 2x1080 lm ≠ FIXT 2x565 lm - 2700K/CRI

80 - 220-240V

**Environment** Outdoor

**Notes** We recommend using a connection system with a degree of

#### **Power LED**

Lamp category:

LED

Socket:

Special base

Lamp type:

Power LED