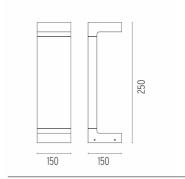

## **E**lectrical



F1206000

3/4 way terminal block 3 poles IP68

7-12 mm cables



## Casting T 150

designed by Vincent Van Duysen

Collection of outdoor bollard lights with LED light source. 220/240V power supply integrated. Version 110V upon request.

F1270001 White
F1270006 Grey
F1270033 Anthracite
F1270030 Black
F1270018 Deep brown

## **DIMENSIONS**



#### **CERTIFICATIONS**















## Casting T 150 . Accessories

#### **Structural**



F1207000

Base plate with bolt

## Casting T 150 . Lamps



#### **Power LED**

Lamp category:

LED

Socket:

Special base

Lamp type:

Power LED



## Casting T 150

designed by Vincent Van Duysen

Collection of outdoor bollard lights with LED light source. 220/240V power supply integrated. Version 110V upon request.



## **DIMENSIONS**



#### **CERTIFICATIONS**