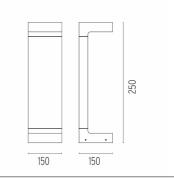

n. A glass diffuser is glued to the heat sink of the product to ensure a watertight seal, micro-texturized to ensure homogeneous and uniform distribution of the light. The luminaire is provided with a segment of outgoing cable in neoprene. We recommend installation on a plinth of cement or on a flat surface.



Transformer type Electronic
Transformer availability Included
Transformer mounting Integral
Emergency Without
Voltage (V) 220/240

#### **PHYSICAL**

IK rating06AimingFixedWeight (kg)3,50Number of headsI



#### Casting T 150

designed by Vincent Van Duysen

Collection of outdoor bollard lights with LED light source. 220/240V power supply integrated. Version 110V upon request.

F1270001 White
F1270006 Grey
F1270033 Anthracite
F1270030 Black
F1270018 Deep brown

#### **DIMENSIONS**



#### **CERTIFICATIONS**













# FLOS



## Casting T 150 . Accessories

## **E**lectrical



F1206000

3/4 way terminal block 3 poles IP68

7-12 mm cables



## Casting T 150

designed by Vincent Van Duysen

Collection of outdoor bollard lights with LED light source. 220/240V power supply integrated. Version 110V upon request.

F1270001 White
F1270006 Grey
F1270033 Anthracite
F1270030 Black
F1270018 Deep brown

## **DIMENSIONS**



#### **CERTIFICATIONS**















## Casting T 150 . Accessories

#### **Structural**



F1207000

Base plate with bolt

## Casting T 150 . Lamps



#### **Power LED**

Lamp category:

LED

Socket:

Special base

Lamp type:

Power LED



## Casting T 150

designed by Vincent Van Duysen

Collection of outdoor bollard lights with LED light source. 22