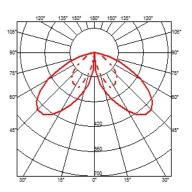

#### **CASTINGT 150**

**Mounting** Ground

**Lamps description** Power Led: 21W - 2x1080 lm ≠ FIXT 2x565 lm - 2700K/CRI

80 - 220-240V

**Environment** Outdoor

**Notes** We recommend using a connection system with a degree of

#### **Power LED**

Lamp category:

LED

Socket:

Special base

Lamp type:

Power LED