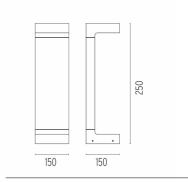

#### **PHYSICAL**

IK rating06AimingFixedWeight (kg)3,50Number of headsI



#### Casting T 150

designed by Vincent Van Duysen

Collection of outdoor bollard lights with LED light source. 220/240V power supply integrated. Version 110V upon request.

F1270001 White
F1270006 Grey
F1270033 Anthracite
F1270030 Black
F1270018 Deep brown

#### **DIMENSIONS**



#### **CERTIFICATIONS**













# FLOS



## Casting T 150 . Accessories

## **E**lectrical



F1206000

3/4 way terminal block 3 poles IP68

7-12 mm cables



## Casting T 150

designed by Vincent Van Duysen

Collection of outdoor bollard lights with LED light source. 220/240V power supply integrated. Version 110V upon request.

F1270001 White
F1270006 Grey
F1270033 Anthracite
F1270030 Black
F1270018 Deep brown

## **DIMENSIONS**



#### **CERTIFICATIONS**















## Casting T 150 . Accessories

#### **Structural**



F1207000

Base plate with bolt

## Casting T 150 . Lamps



#### **Power LED**

Lamp category:

LED

Socket:

Special base

Lamp type:

Power LED



## Casting T 150

designed by Vincent Van Duysen

Collection of outdoor bollard lights with LED light source. 220/240V power supply integrated. Version 110V upon request.



## **DIMENSIONS**



#### **CERTIFICATIONS**