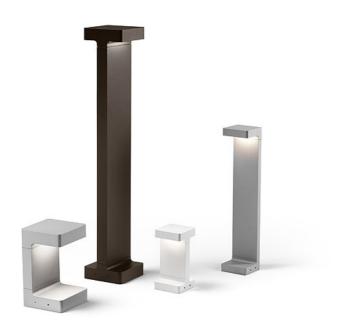

#### Casting T 150

designed by Vincent Van Duysen

Collection of outdoor bollard lights with LED light source. 220/240V power supply integrated. Version 110V upon request.

F1270001 White
F1270006 Grey
F1270033 Anthracite
F1270030 Black
F1270018 Deep brown

## Casting T 150

designed by Vincent Van Duysen

Collection of outdoor bollard lights with LED light source. 220/240V power supply integrated. Version 110V upon request.

F1270001 White
F1270006 Grey
F1270033 Anthracite
F1270030 Black
F1270018 Deep brown

## Casting T 150

designed by Vincent Van Duysen

Collection of outdoor bollard lights with LED light source. 220/240V power supply integrated. Version 110V upon request.