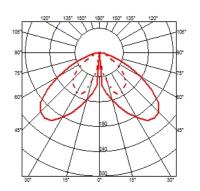

. 110/240V power supply integrated.



## ELECTRICAL

| Transformer type         | Electronic |
|--------------------------|------------|
| Transformer availability | Included   |
| Transformer mounting     | Integral   |
| Emergency                | Without    |
| Voltage (V)              | 110/240    |

#### PHYSICAL

| IK rating       |  |
|-----------------|--|
| Aiming          |  |
| Weight (kg)     |  |
| Number of heads |  |

06

I

Fixed 2,30

#### DIMENSIONS



#### CERTIFICATIONS





# FLOS



# Casting T 100 . Accessories

#### Electrical





3/4 way terminal block 3 poles IP68 7-12 mm cables



# Casting T 100

designed by Vincent Van Duysen

Collection of outdoor bollard lights with LED light source. 110/240V power supply integrated.



DIMENSIONS



#### CERTIFICATIONS





# FLOS

# Casting T 100 . Accessories

Structural



FI 208000

Base plate with bolt

# Casting T 100 . Lamps



#### Power LED

Lamp category: LED Socket: Special base Lamp type: Power LED



# Casting T 100

designed by Vincent Van Duysen

Collection of outdoor bollard lights with LED light source. 110/240V power supply integrated.



DIMENSIONS



#### CERTIFICATIONS