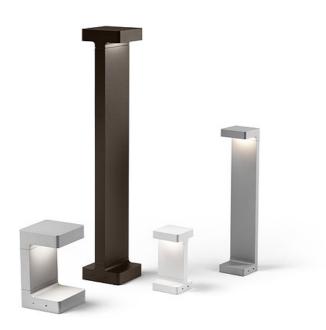

#### Casting T 100

designed by Vincent Van Duysen

Collection of outdoor bollard lights with LED light source. 110/240V power supply integrated.

# Casting T 100

designed by Vincent Van Duysen

Collection of outdoor bollard lights with LED light source. 110/240V power supply integrated.

DIMENSIONS