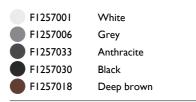

### CASTINGT 100

| Mounting              | Ground                                                                                                                                                                                                                                                                                                                                                                                                                                                                                                                                                                                                                                                                                                                                                                                                                                                                                                                                                                                                                                                                                                                                            |
|-----------------------|---------------------------------------------------------------------------------------------------------------------------------------------------------------------------------------------------------------------------------------------------------------------------------------------------------------------------------------------------------------------------------------------------------------------------------------------------------------------------------------------------------------------------------------------------------------------------------------------------------------------------------------------------------------------------------------------------------------------------------------------------------------------------------------------------------------------------------------------------------------------------------------------------------------------------------------------------------------------------------------------------------------------------------------------------------------------------------------------------------------------------------------------------|
| Lamps description     | Power Led: 12W - 2x585 lm ≠ FIXT 2x295 lm - 3000K/CRI<br>80 - 110-240V                                                                                                                                                                                                                                                                                                                                                                                                                                                                                                                                                                                                                                                                                                                                                                                                                                                                                                                                                                                                                                                                            |
| Environment           | Outdoor                                                                                                                                                                                                                                                                                                                                                                                                                                                                                                                                                                                                                                                                                                                                                                                                                                                                                                                                                                                                                                                                                                                                           |
| Notes                 | We recommend using a connection system with a degree of protection greater than or equal to the degree of protection of the luminaire.                                                                                                                                                                                                                                                                                                                                                                                                                                                                                                                                                                                                                                                                                                                                                                                                                                                                                                                                                                                                            |
| Technical description | The body of the versions C and T is made of extruded<br>aluminum, base and diffuser in die-cast aluminum EN AB-47100<br>with a low copper content. High-resistance coating: after a<br>sandblasting treatment of all components to make the surface<br>porous and ensure a greater adhesion of the paint, the external<br>coating is applied with a double layer with epoxy powders<br>according to the QUALICOAT standard. The first layer of<br>epoxy powder gives chemical and mechanical resistance, the<br>second finishing layer of polyester powder ensures resistance<br>to UV rays and atmospheric agents. The painted surfaces are<br>treated with alkaline and acidic washes, then rinsed with<br>demineralized water, subjected to a chemical conversion<br>treatment to protect against oxidation. A glass diffuser is glued<br>to the heat sink of the product to ensure a watertight seal,<br>micro-texturized to ensure homogeneous and uniform<br>distribution of the light. The luminaire is provided with a<br>segment of outgoing cable in neoprene. We recommend<br>installation on a plinth of cement or on a flat surface. |