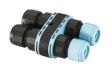

ded with a<br>segment of outgoing cable in neoprene. We recommend<br>installation on a plinth of cement or on a flat surface. |



#### Casting T 100

designed by Vincent Van Duysen

Collection of outdoor bollard lights with LED light source. 110/240V power supply integrated.



## ELECTRICAL

| Transformer type         | Electronic |
|--------------------------|------------|
| Transformer availability | Included   |
| Transformer mounting     | Integral   |
| Emergency                | Without    |
| Voltage (V)              | 110/240    |

#### PHYSICAL

| IK rating       |  |
|-----------------|--|
| Aiming          |  |
| Weight (kg)     |  |
| Number of heads |  |

06

I

Fixed 2,30

#### DIMENSIONS



#### CERTIFICATIONS





# FLOS



# Casting T 100 . Accessories

#### Electrical





3/4 way terminal block 3 poles IP68 7-12 mm cables



# Casting T 100

designed by Vincent Van Duysen

Collection of outdoor bollard lights with LED light source. 110/240V power supply integrated.



DIMENSIONS



#### CERTIFICATIONS





# FLOS

# Casting T 100 . Accessories

Structural



FI 208000

Base plate with bolt

# Casting T 100 . Lamps



#### Power LED

Lamp category: LED Socket: Special base Lamp type: Power LED



# Casting T 100

designed by Vincent Van Duysen

Collection of outdoor bollard lights with LED light source. 110/240V power supply integrated.



DIMENSIONS



#### CERTIFICATIONS