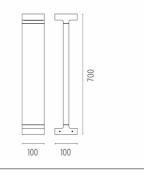

#### DIMENSIONS

# Casting T 100

designed by Vincent Van Duysen

Collection of outdoor bollard lights with LED light source. 110/240V power supply integrated.

DIMENSIONS