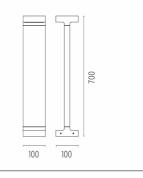

#### DIMENSIONS

# Casting T 100

designed by Vincent Van Duysen

Collection of outdoor bollard lights with LED light source. 110/240V power supply integrated.

DIMENSIONS