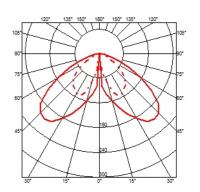

uniform<br>distribution of the light. The luminaire is provided with a<br>segment of outgoing cable in neoprene. We recommend<br>installation on a plinth of cement or on a flat surface. |



#### Casting T 100

designed by Vincent Van Duysen

Collection of outdoor bollard lights with LED light source. 110/240V power supply integrated.



## ELECTRICAL

| Transformer type         | Electronic |
|--------------------------|------------|
| Transformer availability | Included   |
| Transformer mounting     | Integral   |
| Emergency                | Without    |
| Voltage (V)              | 110/240    |

#### PHYSICAL

| IK rating       |  |
|-----------------|--|
| Aiming          |  |
| Weight (kg)     |  |
| Number of heads |  |

06

I

Fixed 2,30

#### DIMENSIONS



#### CERTIFICATIONS





# FLOS



# Casting T 100 . Accessories

#### Electrical





3/4 way terminal block 3 poles IP68 7-12 mm cables



# Casting T 100

designed by Vincent Van Duysen

Collection of outdoor bollard lights with LED light source. 110/240V power supply integrated.



DIMENSIONS



#### CERTIFICATIONS





# FLOS

# Casting T 100 . Accessories

Structural



FI 208000

Base plate with bolt

# Casting T 100 . Lamps



#### Power LED

Lamp category: LED Socket: Special base Lamp type: Power LED



# Casting T 100

designed by Vincent Van Duysen

Collection of outdoor bollard lights with LED light source. 110/240V power supply integrated.



DIMENSIONS



#### CERTIFICATIONS