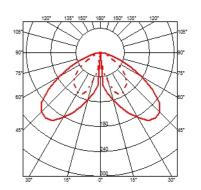

|  |
| Weight (kg)     |  |
| Number of heads |  |

06

I

Fixed 2,30

#### DIMENSIONS



#### CERTIFICATIONS





# FLOS



# Casting T 100 . Accessories

#### Electrical





3/4 way terminal block 3 poles IP68 7-12 mm cables



# Casting T 100

designed by Vincent Van Duysen

Collection of outdoor bollard lights with LED light source. 110/240V power supply integrated.



DIMENSIONS



#### CERTIFICATIONS





# FLOS

# Casting T 100 . Accessories

Structural



FI 208000

Base plate with bolt

# Casting T 100 . Lamps



#### Power LED

Lamp category: LED Socket: Special base Lamp type: Power LED



# Casting T 100

designed by Vincent Van Duysen

Collection of outdoor bollard lights with LED light source. 110/240V power supply integrated.



DIMENSIONS



#### CERTIFICATIONS