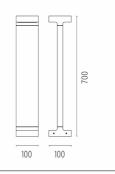

#### DIMENSIONS

# Casting T 100

designed by Vincent Van Duysen

Collection of outdoor bollard lights with LED light source. 110/240V power supply integrated.

DIMENSIONS