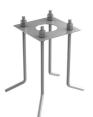

| Transformer type         | Electronic |
|--------------------------|------------|
| Transformer availability | Included   |
| Transformer mounting     | Integral   |
| Emergency                | Without    |
| Voltage (V)              | 110/240    |

#### PHYSICAL

| IK rating       |  |
|-----------------|--|
| Aiming          |  |
| Weight (kg)     |  |
| Number of heads |  |

06

I

Fixed 2,30

#### DIMENSIONS



#### CERTIFICATIONS





# FLOS



# Casting T 100 . Accessories

#### Electrical





3/4 way terminal block 3 poles IP68 7-12 mm cables



# Casting T 100

designed by Vincent Van Duysen

Collection of outdoor bollard lights with LED light source. 110/240V power supply integrated.



DIMENSIONS



#### CERTIFICATIONS





# FLOS

# Casting T 100 . Accessories

Structural



FI 208000

Base plate with bolt

# Casting T 100 . Lamps



#### Power LED

Lamp category: LED Socket: Special base Lamp type: Power LED



# Casting T 100

designed by Vincent Van Duysen

Collection of outdoor bollard lights with LED light source. 110/240V power supply integrated.



DIMENSIONS



#### CERTIFICATIONS