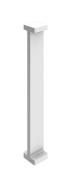

### CASTINGT 100

| Mounting              | Ground                                                                                                                                                                                                                                                                                                                                                                                                                                                                                                                                                                                                                                                                                                                                                                                                                                                                                                                                                                                                                                                                                                                                            |
|-----------------------|---------------------------------------------------------------------------------------------------------------------------------------------------------------------------------------------------------------------------------------------------------------------------------------------------------------------------------------------------------------------------------------------------------------------------------------------------------------------------------------------------------------------------------------------------------------------------------------------------------------------------------------------------------------------------------------------------------------------------------------------------------------------------------------------------------------------------------------------------------------------------------------------------------------------------------------------------------------------------------------------------------------------------------------------------------------------------------------------------------------------------------------------------|
| Lamps description     | Power Led: 12W - 2x585 lm ≠ FIXT 2x295 lm - 3000K/CRI<br>80 - 110-240V                                                                                                                                                                                                                                                                                                                                                                                                                                                                                                                                                                                                                                                                                                                                                                                                                                                                                                                                                                                                                                                                            |
| Environment           | Outdoor                                                                                                                                                                                                                                                                                                                                                                                                                                                                                                                                                                                                                                                                                                                                                                                                                                                                                                                                                                                                                                                                                                                                           |
| Notes                 | We recommend using a connection system with a degree of protection greater than or equal to the degree of protection of the luminaire.                                                                                                                                                                                                                                                                                                                                                                                                                                                                                                                                                                                                                                                                                                                                                                                                                                                                                                                                                                                                            |
| Technical description | The body of the versions C and T is made of extruded<br>aluminum, base and diffuser in die-cast aluminum EN AB-47100<br>with a low copper content. High-resistance coating: after a<br>sandblasting treatment of all components to make the surface<br>porous and ensure a greater adhesion of the paint, the external<br>coating is applied with a double layer with epoxy powders<br>according to the QUALICOAT standard. The first layer of<br>epoxy powder gives chemical and mechanical resistance, the<br>second finishing layer of polyester powder ensures resistance<br>to UV rays and atmospheric agents. The painted surfaces are<br>treated with alkaline and acidic washes, then rinsed with<br>demineralized water, subjected to a chemical conversion<br>treatment to protect against oxidation. A glass diffuser is glued<br>to the heat sink of the product to ensure a watertight seal,<br>micro-texturized to ensure homogeneous and uniform<br>distribution of the light. The luminaire is provided with a<br>segment of outgoing cable in neoprene. We recommend<br>installation on a plinth of cement or on a flat surface. |

#### Casting T 100

designed by Vincent Van Duysen

Collection of outdoor bollard lights with LED light source. 110/240V power supply integrated.

# Casting T 100

designed by Vincent Van Duysen

Collection of outdoor bollard lights with LED light source. 110/240V power supply integrated.

DIMENSIONS