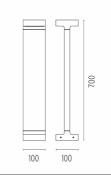

n. A glass diffuser is glued to the heat sink of the product to ensure a watertight seal, micro-texturized to ensure homogeneous and uniform distribution of the light. The luminaire is provided with a segment of outgoing cable in neoprene. We recommend installation on a plinth of cement or on a flat surface.

#### **ELECTRICAL**

Transformer type Electronic
Transformer availability Included
Transformer mounting Integral
Emergency Without
Voltage (V) 110/240

#### **PHYSICAL**

IK rating 06
Aiming Fixed
Weight (kg) 2,30
Number of heads I



#### Casting T 100

designed by Vincent Van Duysen

Collection of outdoor bollard lights with LED light source. I 10/240V power supply integrated.

F1256001 White
F1256006 Grey
F1256033 Anthracite
F1256030 Black
F1256018 Deep brown

#### **DIMENSIONS**



#### **CERTIFICATIONS**













# FLOS



## Casting T 100 . Accessories

## **E**lectrical



F1206000

3/4 way terminal block 3 poles IP68

7-12 mm cables



## Casting T 100

designed by Vincent Van Duysen

Collection of outdoor bollard lights with LED light source. I I 0/240V power supply integrated.

F1256001 White
F1256006 Grey
F1256033 Anthracite
F1256030 Black
F1256018 Deep brown

## **DIMENSIONS**



#### **CERTIFICATIONS**















## Casting T 100 . Accessories

#### **Structural**



F1208000

Base plate with bolt

## Casting T 100 . Lamps



#### **Power LED**

Lamp category:

LED

Socket:

Special base

Lamp type:

Power LED



## Casting T 100

designed by Vincent Van Duysen

Collection of outdoor bollard lights with LED light source. I I 0/240V power supply int