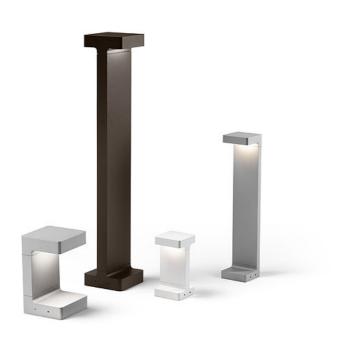

#### Casting T 100

designed by Vincent Van Duysen

Collection of outdoor bollard lights with LED light source. I 10/240V power supply integrated.

F1256001 White
F1256006 Grey
F1256033 Anthracite
F1256030 Black
F1256018 Deep brown

## Casting T 100

designed by Vincent Van Duysen

Collection of outdoor bollard lights with LED light source. I I 0/240V power supply integrated.

F1256001 White
F1256006 Grey
F1256033 Anthracite
F1256030 Black
F1256018 Deep brown

## Casting T 100

designed by Vincent Van Duysen

Collection of outdoor bollard lights with LED light source. I I 0/240V power supply integrated.