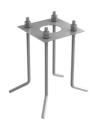

ht (kg) 2,30
Number of heads I



#### Casting T 100

designed by Vincent Van Duysen

Collection of outdoor bollard lights with LED light source. I 10/240V power supply integrated.

F1256001 White
F1256006 Grey
F1256033 Anthracite
F1256030 Black
F1256018 Deep brown

#### **DIMENSIONS**



#### **CERTIFICATIONS**













# FLOS



## Casting T 100 . Accessories

## **E**lectrical



F1206000

3/4 way terminal block 3 poles IP68

7-12 mm cables



## Casting T 100

designed by Vincent Van Duysen

Collection of outdoor bollard lights with LED light source. I I 0/240V power supply integrated.

F1256001 White
F1256006 Grey
F1256033 Anthracite
F1256030 Black
F1256018 Deep brown

## **DIMENSIONS**



#### **CERTIFICATIONS**















## Casting T 100 . Accessories

#### **Structural**



F1208000

Base plate with bolt

## Casting T 100 . Lamps



#### **Power LED**

Lamp category:

LED

Socket:

Special base

Lamp type:

Power LED



## Casting T 100

designed by Vincent Van Duysen

Collection of outdoor bollard lights with LED light source. I I 0/240V power supply integrated.



## **DIMENSIONS**



#### **CERTIFICATIONS**