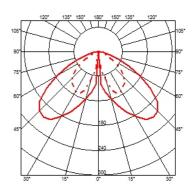

. Accessories

## **E**lectrical



F1206000

3/4 way terminal block 3 poles IP68

7-12 mm cables



## Casting T 100

designed by Vincent Van Duysen

Collection of outdoor bollard lights with LED light source. I I 0/240V power supply integrated.

F1256001 White
F1256006 Grey
F1256033 Anthracite
F1256030 Black
F1256018 Deep brown

## **DIMENSIONS**



#### **CERTIFICATIONS**















## Casting T 100 . Accessories

#### **Structural**



F1208000

Base plate with bolt

## Casting T 100 . Lamps



#### **Power LED**

Lamp category:

LED

Socket:

Special base

Lamp type:

Power LED



## Casting T 100

designed by Vincent Van Duysen

Collection of outdoor bollard lights with LED light source. I I 0/240V power supply integrated.



## **DIMENSIONS**



#### **CERTIFICATIONS**