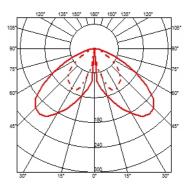

#### **CASTINGT 100**

**Mounting** Ground

**Lamps description** Power Led: I2W - 2x540 lm ≠ FIXT 2x272 lm - 2700K/CRI

80 - 110-240V

**Environment** Outdoor

**Notes** We recommend using a connection system with a degree of

#### **Power LED**

Lamp category:

LED

Socket:

Special base

Lamp type:

Power LED