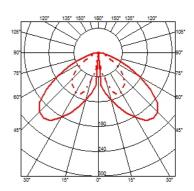

10/240

#### **PHYSICAL**

IK rating 06
Aiming Fixed
Weight (kg) 2,30
Number of heads I



#### Casting T 100

designed by Vincent Van Duysen

Collection of outdoor bollard lights with LED light source. I 10/240V power supply integrated.

F1256001 White
F1256006 Grey
F1256033 Anthracite
F1256030 Black
F1256018 Deep brown

#### **DIMENSIONS**



#### **CERTIFICATIONS**













# FLOS



## Casting T 100 . Accessories

## **E**lectrical



F1206000

3/4 way terminal block 3 poles IP68

7-12 mm cables



## Casting T 100

designed by Vincent Van Duysen

Collection of outdoor bollard lights with LED light source. I I 0/240V power supply integrated.

F1256001 White
F1256006 Grey
F1256033 Anthracite
F1256030 Black
F1256018 Deep brown

## **DIMENSIONS**



#### **CERTIFICATIONS**















## Casting T 100 . Accessories

#### **Structural**



F1208000

Base plate with bolt

## Casting T 100 . Lamps



#### **Power LED**

Lamp category:

LED

Socket:

Special base

Lamp type:

Power LED



## Casting T 100

designed by Vincent Van Duysen

Collection of outdoor bollard lights with LED light source. I I 0/240V power supply integrated.



## **DIMENSIONS**



#### **CERTIFICATIONS**