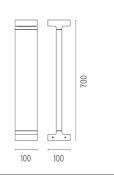

# FLOS



## Casting T 100 . Accessories

## **E**lectrical



F1206000

3/4 way terminal block 3 poles IP68

7-12 mm cables



## Casting T 100

designed by Vincent Van Duysen

Collection of outdoor bollard lights with LED light source. I I 0/240V power supply integrated.

F1256001 White
F1256006 Grey
F1256033 Anthracite
F1256030 Black
F1256018 Deep brown

## **DIMENSIONS**



#### **CERTIFICATIONS**















## Casting T 100 . Accessories

#### **Structural**



F1208000

Base plate with bolt

## Casting T 100 . Lamps



#### **Power LED**

Lamp category:

LED

Socket:

Special base

Lamp type:

Power LED



## Casting T 100

designed by Vincent Van Duysen

Collection of outdoor bollard lights with LED light source. I I 0/240V power supply integrated.



## **DIMENSIONS**



#### **CERTIFICATIONS**