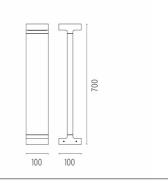

egral
Emergency Without
Voltage (V) 110/240

#### **PHYSICAL**

IK rating 06
Aiming Fixed
Weight (kg) 2,30
Number of heads I



#### Casting T 100

designed by Vincent Van Duysen

Collection of outdoor bollard lights with LED light source. I 10/240V power supply integrated.

F1256001 White
F1256006 Grey
F1256033 Anthracite
F1256030 Black
F1256018 Deep brown

#### **DIMENSIONS**



#### **CERTIFICATIONS**













# FLOS



## Casting T 100 . Accessories

## **E**lectrical



F1206000

3/4 way terminal block 3 poles IP68

7-12 mm cables



## Casting T 100

designed by Vincent Van Duysen

Collection of outdoor bollard lights with LED light source. I I 0/240V power supply integrated.

F1256001 White
F1256006 Grey
F1256033 Anthracite
F1256030 Black
F1256018 Deep brown

## **DIMENSIONS**



#### **CERTIFICATIONS**















## Casting T 100 . Accessories

#### **Structural**



F1208000

Base plate with bolt

## Casting T 100 . Lamps



#### **Power LED**

Lamp category:

LED

Socket:

Special base

Lamp type:

Power LED



## Casting T 100

designed by Vincent Van Duysen

Collection of outdoor bollard lights with LED light source. I I 0/240V power supply integrated.



## **DIMENSIONS**



#### **CERTIFICATIONS**