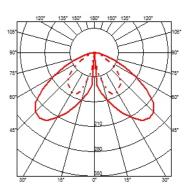

user is glued to the heat sink of the product to ensure a watertight seal, micro-texturized to ensure homogeneous and uniform distribution of the light. The luminaire is provided with a segment of outgoing cable in neoprene. We recommend installation on a plinth of cement or on a flat surface.



Transformer type Electronic
Transformer availability Included
Transformer mounting Integral
Emergency Without
Voltage (V) 110/240

#### **PHYSICAL**

IK rating 06
Aiming Fixed
Weight (kg) 2
Number of heads |



#### Casting T 100

designed by Vincent Van Duysen

Collection of outdoor bollard lights with LED light source. I 10/240V power supply integrated.

F1255001 White
F1255006 Grey
F1255033 Anthracite
F1255030 Black
F1255018 Deep brown

#### **DIMENSIONS**



#### **CERTIFICATIONS**













# FLOS



## Casting T 100 . Accessories

## **E**lectrical



F1206000

3/4 way terminal block 3 poles IP68

7-12 mm cables



## Casting T 100

designed by Vincent Van Duysen

Collection of outdoor bollard lights with LED light source. I I 0/240V power supply integrated.

F1255001 White
F1255006 Grey
F1255033 Anthracite
F1255030 Black
F1255018 Deep brown

## **DIMENSIONS**



#### **CERTIFICATIONS**















## Casting T 100 . Accessories

#### **Structural**



F1208000

Base plate with bolt

## Casting T 100 . Lamps



#### **Power LED**

Lamp category:

LED

Socket:

Special base

Lamp type:

Power LED



## Casting T 100

designed by Vincent Van Duysen

Collection of outdoor bollard lights with LED light source. I I 0/240V power supply integrated.



## **DIMENSIONS**



####