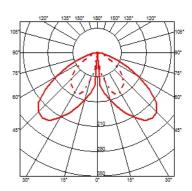

) 110/240

#### **PHYSICAL**

IK rating 06
Aiming Fixed
Weight (kg) 2
Number of heads |



#### Casting T 100

designed by Vincent Van Duysen

Collection of outdoor bollard lights with LED light source. I 10/240V power supply integrated.

F1255001 White
F1255006 Grey
F1255033 Anthracite
F1255030 Black
F1255018 Deep brown

#### **DIMENSIONS**



#### **CERTIFICATIONS**













# FLOS



## Casting T 100 . Accessories

## **E**lectrical



F1206000

3/4 way terminal block 3 poles IP68

7-12 mm cables



## Casting T 100

designed by Vincent Van Duysen

Collection of outdoor bollard lights with LED light source. I I 0/240V power supply integrated.

F1255001 White
F1255006 Grey
F1255033 Anthracite
F1255030 Black
F1255018 Deep brown

## **DIMENSIONS**



#### **CERTIFICATIONS**















## Casting T 100 . Accessories

#### **Structural**



F1208000

Base plate with bolt

## Casting T 100 . Lamps



#### **Power LED**

Lamp category:

LED

Socket:

Special base

Lamp type:

Power LED



## Casting T 100

designed by Vincent Van Duysen

Collection of outdoor bollard lights with LED light source. I I 0/240V power supply integrated.



## **DIMENSIONS**



#### **CERTIFICATIONS**