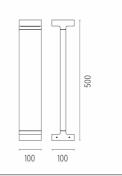

# FLOS



## Casting T 100 . Accessories

## **E**lectrical



F1206000

3/4 way terminal block 3 poles IP68

7-12 mm cables



## Casting T 100

designed by Vincent Van Duysen

Collection of outdoor bollard lights with LED light source. I I 0/240V power supply integrated.

F1255001 White
F1255006 Grey
F1255033 Anthracite
F1255030 Black
F1255018 Deep brown

## **DIMENSIONS**



#### **CERTIFICATIONS**















## Casting T 100 . Accessories

#### **Structural**



F1208000

Base plate with bolt

## Casting T 100 . Lamps



#### **Power LED**

Lamp category:

LED

Socket:

Special base

Lamp type:

Power LED



## Casting T 100

designed by Vincent Van Duysen

Collection of outdoor bollard lights with LED light source. I I 0/240V power supply integrated.



## **DIMENSIONS**



#### **CERTIFICATIONS**