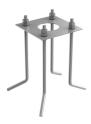

## Casting T 100 . Accessories

#### **Structural**

F1208000

Base plate with bolt