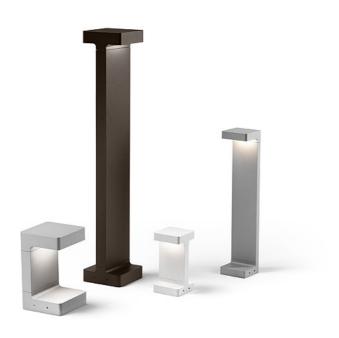

#### Casting T 100

designed by Vincent Van Duysen

Collection of outdoor bollard lights with LED light source. I 10/240V power supply integrated.

F1255001 White
F1255006 Grey
F1255033 Anthracite
F1255030 Black
F1255018 Deep brown

## Casting T 100

designed by Vincent Van Duysen

Collection of outdoor bollard lights with LED light source. I I 0/240V power supply integrated.

F1255001 White
F1255006 Grey
F1255033 Anthracite
F1255030 Black
F1255018 Deep brown

## Casting T 100

designed by Vincent Van Duysen

Collection of outdoor bollard lights with LED light source. I I 0/240V power supply integrated.