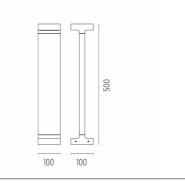

Integral
Emergency Without
Voltage (V) 110/240

#### **PHYSICAL**

IK rating 06
Aiming Fixed
Weight (kg) 2
Number of heads |



#### Casting T 100

designed by Vincent Van Duysen

Collection of outdoor bollard lights with LED light source. I 10/240V power supply integrated.

F1255001 White
F1255006 Grey
F1255033 Anthracite
F1255030 Black
F1255018 Deep brown

#### **DIMENSIONS**



#### **CERTIFICATIONS**













# FLOS



## Casting T 100 . Accessories

## **E**lectrical



F1206000

3/4 way terminal block 3 poles IP68

7-12 mm cables



## Casting T 100

designed by Vincent Van Duysen

Collection of outdoor bollard lights with LED light source. I I 0/240V power supply integrated.

F1255001 White
F1255006 Grey
F1255033 Anthracite
F1255030 Black
F1255018 Deep brown

## **DIMENSIONS**



#### **CERTIFICATIONS**















## Casting T 100 . Accessories

#### **Structural**



F1208000

Base plate with bolt

## Casting T 100 . Lamps



#### **Power LED**

Lamp category:

LED

Socket:

Special base

Lamp type:

Power LED



## Casting T 100

designed by Vincent Van Duysen

Collection of outdoor bollard lights with LED light source. I I 0/240V power supply integrated.



## **DIMENSIONS**



#### **CERTIFICATIONS**