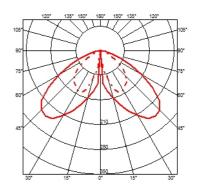

#### **CASTINGT 100**

**Mounting** Ground

**Lamps description** Power Led: I2W - 2x630 lm ≠ FIXT 2x317 lm - 4000K/CRI

80 - 110-240V

**Environment** Outdoor

**Notes** We recommend using a connection system with a degree of

#### **Power LED**

Lamp category:

LED

Socket:

Special base

Lamp type:

Power LED