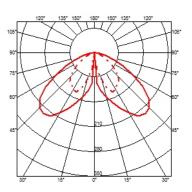

#### **CASTINGT 100**

**Mounting** Ground

**Lamps description** Power Led: I2W - 2x585 lm ≠ FIXT 2x295 lm - 3000K/CRI

80 - 110-240V

**Environment** Outdoor

**Notes** We recommend using a connection system with a degree of