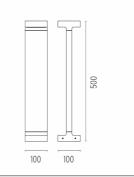

# FLOS



## Casting T 100 . Accessories

## **E**lectrical



F1206000

3/4 way terminal block 3 poles IP68

7-12 mm cables



## Casting T 100

designed by Vincent Van Duysen

Collection of outdoor bollard lights with LED light source. I I 0/240V power supply integrated.

F1254001 White
F1254006 Grey
F1254033 Anthracite
F1254030 Black
F1254018 Deep brown

## **DIMENSIONS**



#### **CERTIFICATIONS**















## Casting T 100 . Accessories

#### **Structural**



F1208000

Base plate with bolt

## Casting T 100 . Lamps



#### **Power LED**

Lamp category:

LED

Socket:

Special base

Lamp type:

Power LED



## Casting T 100

designed by Vincent Van Duysen

Collection of outdoor bollard lights with LED light source. I I 0/240V power supply integrated.



## **DIMENSIONS**



#### **CERTIFICATIONS**