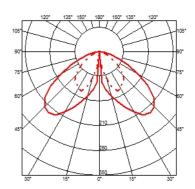

Accessories

## **E**lectrical



F1206000

3/4 way terminal block 3 poles IP68

7-12 mm cables



## Casting T 100

designed by Vincent Van Duysen

Collection of outdoor bollard lights with LED light source. I I 0/240V power supply integrated.

F1254001 White
F1254006 Grey
F1254033 Anthracite
F1254030 Black
F1254018 Deep brown

## **DIMENSIONS**



#### **CERTIFICATIONS**















## Casting T 100 . Accessories

#### **Structural**



F1208000

Base plate with bolt

## Casting T 100 . Lamps



#### **Power LED**

Lamp category:

LED

Socket:

Special base

Lamp type:

Power LED



## Casting T 100

designed by Vincent Van Duysen

Collection of outdoor bollard lights with LED light source. I I 0/240V power supply integrated.



## **DIMENSIONS**



#### **CERTIFICATIONS**