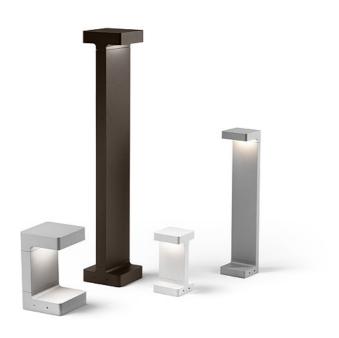

## Casting T 100

designed by Vincent Van Duysen

Collection of outdoor bollard lights with LED light source. I I 0/240V power supply integrated.

F1254001 White
F1254006 Grey
F1254033 Anthracite
F1254030 Black
F1254018 Deep brown