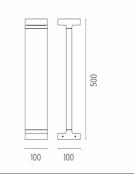

rinsed with demineralized water, subjected to a chemical conversion treatment to protect against oxidation. A glass diffuser is glued to the heat sink of the product to ensure a watertight seal, micro-texturized to ensure homogeneous and uniform distribution of the light. The luminaire is provided with a segment of outgoing cable in neoprene. We recommend installation on a plinth of cement or on a flat surface.



Transformer type Electronic
Transformer availability Included
Transformer mounting Integral
Emergency Without
Voltage (V) 110/240

#### **PHYSICAL**

IK rating 06
Aiming Fixed
Weight (kg) 2
Number of heads |



#### Casting T 100

designed by Vincent Van Duysen

Collection of outdoor bollard lights with LED light source. I 10/240V power supply integrated.



#### **DIMENSIONS**



#### **CERTIFICATIONS**













# FLOS



## Casting T 100 . Accessories

## **E**lectrical



F1206000

3/4 way terminal block 3 poles IP68

7-12 mm cables



## Casting T 100

designed by Vincent Van Duysen

Collection of outdoor bollard lights with LED light source. I I 0/240V power supply integrated.

F1254001 White
F1254006 Grey
F1254033 Anthracite
F1254030 Black
F1254018 Deep brown

## **DIMENSIONS**



#### **CERTIFICATIONS**















## Casting T 100 . Accessories

#### **Structural**



F1208000

Base plate with bolt

## Casting T 100 . Lamps



#### **Power LED**

Lamp category:

LED

Socket:

Special base

Lamp type:

Power LED



## Casting T 100

designed by Vincent Van Duysen

Collection of outdoor bollard lights with LED light source. I I 0/240V power supply int