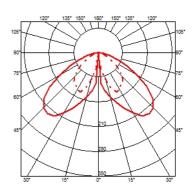

er availability Included
Transformer mounting Integral
Emergency Without
Voltage (V) 110/240

#### **PHYSICAL**

IK rating 06
Aiming Fixed
Weight (kg) 2
Number of heads |



#### Casting T 100

designed by Vincent Van Duysen

Collection of outdoor bollard lights with LED light source. I 10/240V power supply integrated.



#### **DIMENSIONS**



#### **CERTIFICATIONS**













# FLOS



## Casting T 100 . Accessories

## **E**lectrical



F1206000

3/4 way terminal block 3 poles IP68

7-12 mm cables



## Casting T 100

designed by Vincent Van Duysen

Collection of outdoor bollard lights with LED light source. I I 0/240V power supply integrated.

F1254001 White
F1254006 Grey
F1254033 Anthracite
F1254030 Black
F1254018 Deep brown

## **DIMENSIONS**



#### **CERTIFICATIONS**















## Casting T 100 . Accessories

#### **Structural**



F1208000

Base plate with bolt

## Casting T 100 . Lamps



#### **Power LED**

Lamp category:

LED

Socket:

Special base

Lamp type:

Power LED



## Casting T 100

designed by Vincent Van Duysen

Collection of outdoor bollard lights with LED light source. I I 0/240V power supply integrated.



## **DIMENSIONS**



#### **CERTIFICATIONS**