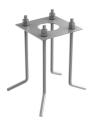

ergency Without
Voltage (V) 110/240

#### **PHYSICAL**

IK rating 06
Aiming Fixed
Weight (kg) 2
Number of heads |



#### Casting T 100

designed by Vincent Van Duysen

Collection of outdoor bollard lights with LED light source. I 10/240V power supply integrated.



#### **DIMENSIONS**



#### **CERTIFICATIONS**













# FLOS



## Casting T 100 . Accessories

## **E**lectrical



F1206000

3/4 way terminal block 3 poles IP68

7-12 mm cables



## Casting T 100

designed by Vincent Van Duysen

Collection of outdoor bollard lights with LED light source. I I 0/240V power supply integrated.

F1254001 White
F1254006 Grey
F1254033 Anthracite
F1254030 Black
F1254018 Deep brown

## **DIMENSIONS**



#### **CERTIFICATIONS**















## Casting T 100 . Accessories

#### **Structural**



F1208000

Base plate with bolt

## Casting T 100 . Lamps



#### **Power LED**

Lamp category:

LED

Socket:

Special base

Lamp type:

Power LED



## Casting T 100

designed by Vincent Van Duysen

Collection of outdoor bollard lights with LED light source. I I 0/240V power supply integrated.



## **DIMENSIONS**



#### **CERTIFICATIONS**