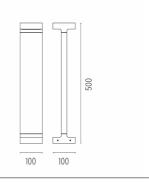

Transformer type Electronic
Transformer availability Included
Transformer mounting Integral
Emergency Without
Voltage (V) 110/240

#### **PHYSICAL**

IK rating 06
Aiming Fixed
Weight (kg) 2
Number of heads |



#### Casting T 100

designed by Vincent Van Duysen

Collection of outdoor bollard lights with LED light source. I 10/240V power supply integrated.



#### **DIMENSIONS**



#### **CERTIFICATIONS**













# FLOS



## Casting T 100 . Accessories

## **E**lectrical



F1206000

3/4 way terminal block 3 poles IP68

7-12 mm cables



## Casting T 100

designed by Vincent Van Duysen

Collection of outdoor bollard lights with LED light source. I I 0/240V power supply integrated.

F1254001 White
F1254006 Grey
F1254033 Anthracite
F1254030 Black
F1254018 Deep brown

## **DIMENSIONS**



#### **CERTIFICATIONS**















## Casting T 100 . Accessories

#### **Structural**



F1208000

Base plate with bolt

## Casting T 100 . Lamps



#### **Power LED**

Lamp category:

LED

Socket:

Special base

Lamp type:

Power LED



## Casting T 100

designed by Vincent Van Duysen

Collection of outdoor bollard lights with LED light source. I I 0/240V power supply integrated.



## **DIMENSIONS**



#### **CERTIFICATIONS**