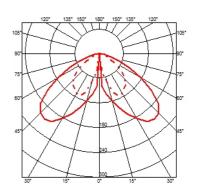

#### DIMENSIONS

# Casting T 100

designed by Vincent Van Duysen

Collection of outdoor bollard lights with LED light source. 110/240V power supply integrated.

DIMENSIONS

## Casting T 100

designed by Vincent Van Duysen

Collection of outdoor bollard lights with LED light source. 110/240V power supply integrated.

DIMENSIONS