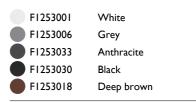

# CASTINGT 100

| Mounting              | Ground                                                                                                                                                                                                                                                                                                                                                                                                                                                                                                                                                                                                                                                                                                                                                                                                                                                                                                                                                                                                                                                                                                                                            |
|-----------------------|---------------------------------------------------------------------------------------------------------------------------------------------------------------------------------------------------------------------------------------------------------------------------------------------------------------------------------------------------------------------------------------------------------------------------------------------------------------------------------------------------------------------------------------------------------------------------------------------------------------------------------------------------------------------------------------------------------------------------------------------------------------------------------------------------------------------------------------------------------------------------------------------------------------------------------------------------------------------------------------------------------------------------------------------------------------------------------------------------------------------------------------------------|
| Lamps description     | Power Led: I2W - 2x540 lm ≠ FIXT 2x272 lm - 2700K/CRI<br>80 - I I0-240V                                                                                                                                                                                                                                                                                                                                                                                                                                                                                                                                                                                                                                                                                                                                                                                                                                                                                                                                                                                                                                                                           |
| Environment           | Outdoor                                                                                                                                                                                                                                                                                                                                                                                                                                                                                                                                                                                                                                                                                                                                                                                                                                                                                                                                                                                                                                                                                                                                           |
| Notes                 | We recommend using a connection system with a degree of protection greater than or equal to the degree of protection of the luminaire.                                                                                                                                                                                                                                                                                                                                                                                                                                                                                                                                                                                                                                                                                                                                                                                                                                                                                                                                                                                                            |
| Technical description | The body of the versions C and T is made of extruded<br>aluminum, base and diffuser in die-cast aluminum EN AB-47100<br>with a low copper content. High-resistance coating: after a<br>sandblasting treatment of all components to make the surface<br>porous and ensure a greater adhesion of the paint, the external<br>coating is applied with a double layer with epoxy powders<br>according to the QUALICOAT standard. The first layer of<br>epoxy powder gives chemical and mechanical resistance, the<br>second finishing layer of polyester powder ensures resistance<br>to UV rays and atmospheric agents. The painted surfaces are<br>treated with alkaline and acidic washes, then rinsed with<br>demineralized water, subjected to a chemical conversion<br>treatment to protect against oxidation. A glass diffuser is glued<br>to the heat sink of the product to ensure a watertight seal,<br>micro-texturized to ensure homogeneous and uniform<br>distribution of the light. The luminaire is provided with a<br>segment of outgoing cable in neoprene. We recommend<br>installation on a plinth of cement or on a flat surface. |