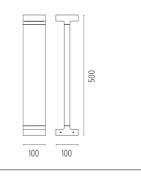

#### DIMENSIONS

# Casting T 100

designed by Vincent Van Duysen

Collection of outdoor bollard lights with LED light source. 110/240V power supply integrated.

DIMENSIONS

## Casting T 100

designed by Vincent Van Duysen

Collection of outdoor bollard lights with LED light source. 110/240V power supply integrated.

DIMENSIONS