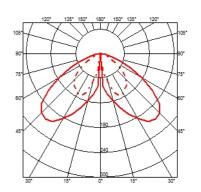

| Fixed |
| Weight (kg)     | 2     |
| Number of heads | I.    |

#### DIMENSIONS



#### CERTIFICATIONS





# FLOS



# Casting T 100 . Accessories

#### Electrical





3/4 way terminal block 3 poles IP68 7-12 mm cables



# Casting T 100

designed by Vincent Van Duysen

Collection of outdoor bollard lights with LED light source. 110/240V power supply integrated.



DIMENSIONS



#### CERTIFICATIONS





# FLOS

# Casting T 100 . Accessories

### Structural



F1208000

Base plate with bolt

# Casting T 100 . Lamps



#### Power LED

Lamp category: LED Socket: Special base Lamp type: Power LED



## Casting T 100

designed by Vincent Van Duysen

Collection of outdoor bollard lights with LED light source. 110/240V power supply integrated.



DIMENSIONS



### CERTIFICATIONS