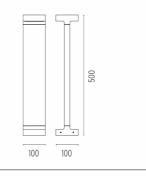

#### DIMENSIONS

# Casting T 100

designed by Vincent Van Duysen

Collection of outdoor bollard lights with LED light source. 110/240V power supply integrated.

DIMENSIONS

## Casting T 100

designed by Vincent Van Duysen

Collection of outdoor bollard lights with LED light source. 110/240V power supply integrated.

DIMENSIONS