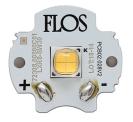

# Casting T 100 . Lamps

#### Power LED

Lamp category: LED Socket: Special base Lamp type: Power LED