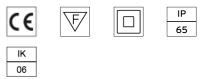

#### CERTIFICATIONS

### CERTIFICATIONS

#### PHYSICAL

| IK rating       | 06    |
|-----------------|-------|
| Aiming          | Fixed |
| Weight (kg)     | 2     |
| Number of heads | I.    |