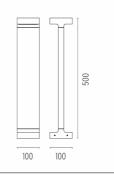

#### DIMENSIONS

# Casting T 100

designed by Vincent Van Duysen

Collection of outdoor bollard lights with LED light source. 110/240V power supply integrated.

DIMENSIONS

## Casting T 100

designed by Vincent Van Duysen

Collection of outdoor bollard lights with LED light source. 110/240V power supply integrated.

DIMENSIONS