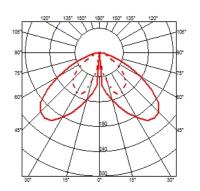

/240V power supply integrated.



# ELECTRICAL

| Transformer type         | Electronic |
|--------------------------|------------|
| Transformer availability | Included   |
| Transformer mounting     | Integral   |
| Emergency                | Without    |
| Voltage (V)              | 110/240    |

#### PHYSICAL

| IK rating       | 06    |
|-----------------|-------|
| Aiming          | Fixed |
| Weight (kg)     | 2     |
| Number of heads | I.    |

#### DIMENSIONS



#### CERTIFICATIONS





# FLOS



# Casting T 100 . Accessories

#### Electrical





3/4 way terminal block 3 poles IP68 7-12 mm cables



# Casting T 100

designed by Vincent Van Duysen

Collection of outdoor bollard lights with LED light source. 110/240V power supply integrated.



DIMENSIONS



#### CERTIFICATIONS





# FLOS

# Casting T 100 . Accessories

### Structural



F1208000

Base plate with bolt

# Casting T 100 . Lamps



#### Power LED

Lamp category: LED Socket: Special base Lamp type: Power LED



## Casting T 100

designed by Vincent Van Duysen

Collection of outdoor bollard lights with LED light source. 110/240V power supply integrated.



DIMENSIONS



### CERTIFICATIONS