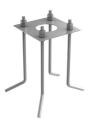

rmer type         | Electronic |
|--------------------------|------------|
| Transformer availability | Included   |
| Transformer mounting     | Integral   |
| Emergency                | Without    |
| Voltage (V)              | 110/240    |

#### PHYSICAL

| IK rating       | 06    |
|-----------------|-------|
| Aiming          | Fixed |
| Weight (kg)     | 2     |
| Number of heads | I.    |

#### DIMENSIONS



#### CERTIFICATIONS





# FLOS



# Casting T 100 . Accessories

#### Electrical





3/4 way terminal block 3 poles IP68 7-12 mm cables



# Casting T 100

designed by Vincent Van Duysen

Collection of outdoor bollard lights with LED light source. 110/240V power supply integrated.



DIMENSIONS



#### CERTIFICATIONS





# FLOS

# Casting T 100 . Accessories

### Structural



F1208000

Base plate with bolt

# Casting T 100 . Lamps



#### Power LED

Lamp category: LED Socket: Special base Lamp type: Power LED



## Casting T 100

designed by Vincent Van Duysen

Collection of outdoor bollard lights with LED light source. 110/240V power supply integrated.



DIMENSIONS



### CERTIFICATIONS