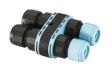

ith a<br>segment of outgoing cable in neoprene. We recommend<br>installation on a plinth of cement or on a flat surface. |



#### Casting T 100

designed by Vincent Van Duysen

Collection of outdoor bollard lights with LED light source. 110/240V power supply integrated.



# ELECTRICAL

| Transformer type         | Electronic |
|--------------------------|------------|
| Transformer availability | Included   |
| Transformer mounting     | Integral   |
| Emergency                | Without    |
| Voltage (V)              | 110/240    |

#### PHYSICAL

| IK rating       | 06    |
|-----------------|-------|
| Aiming          | Fixed |
| Weight (kg)     | 2     |
| Number of heads | I.    |

#### DIMENSIONS



#### CERTIFICATIONS





# FLOS



# Casting T 100 . Accessories

#### Electrical





3/4 way terminal block 3 poles IP68 7-12 mm cables



# Casting T 100

designed by Vincent Van Duysen

Collection of outdoor bollard lights with LED light source. 110/240V power supply integrated.



DIMENSIONS



#### CERTIFICATIONS





# FLOS

# Casting T 100 . Accessories

### Structural



F1208000

Base plate with bolt

# Casting T 100 . Lamps



#### Power LED

Lamp category: LED Socket: Special base Lamp type: Power LED



## Casting T 100

designed by Vincent Van Duysen

Collection of outdoor bollard lights with LED light source. 110/240V power supply integrated.



DIMENSIONS



### CERTIFICATIONS