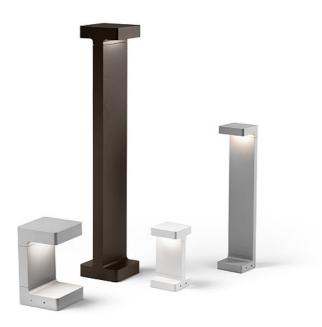

#### Casting T 100

designed by Vincent Van Duysen

Collection of outdoor bollard lights with LED light source. 110/240V power supply integrated.

# Casting T 100

designed by Vincent Van Duysen

Collection of outdoor bollard lights with LED light source. 110/240V power supply integrated.

DIMENSIONS

## Casting T 100

designed by Vincent Van Duysen

Collection of outdoor bollard lights with LED light source. 110/240V power supply integrated.

DIMENSIONS