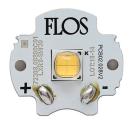

# Casting T 100 . Lamps

#### **Power LED**

Lamp category:

LED

Socket:

Special base

Lamp type:

Power LED