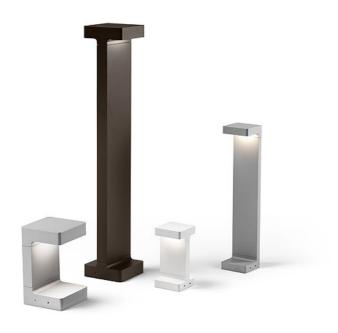

#### Casting T 100

designed by Vincent Van Duysen

Collection of outdoor bollard lights with LED light source. I 10/240V power supply integrated.

F1252001 White
F1252006 Grey
F1252033 Anthracite
F1252030 Black
F1252018 Deep brown

# Casting T 100

designed by Vincent Van Duysen

Collection of outdoor bollard lights with LED light source. I 10/240V power supply integrated.

| F1252001 | White      |
|----------|------------|
| F1252006 | Grey       |
| F1252033 | Anthracite |
| F1252030 | Black      |
| F1252018 | Deep brown |

## Casting T 100

designed by Vincent Van Duysen

Collection of outdoor bollard lights with LED light source. I I 0/240V power supply integrated.