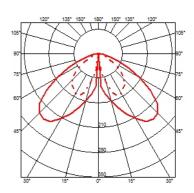

#### **CASTINGT 100**

**Mounting** Ground

**Lamps description** Power Led: I2W - 2x630 lm ≠ FIXT 2x317 lm - 4000K/CRI

80 - 110-240V

**Environment** Outdoor

**Notes** We recommend using a connection system with a degree of