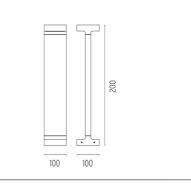

ating 06
Aiming Fixed
Weight (kg) 1,50
Number of heads I



#### Casting T 100

designed by Vincent Van Duysen

Collection of outdoor bollard lights with LED light source. I 10/240V power supply integrated.

F1252001 White
F1252006 Grey
F1252033 Anthracite
F1252030 Black
F1252018 Deep brown

### **DIMENSIONS**



#### **CERTIFICATIONS**













# FLOS



# Casting T 100 . Accessories

## **E**lectrical



F1206000

3/4 way terminal block 3 poles IP68

7-12 mm cables



# Casting T 100

designed by Vincent Van Duysen

Collection of outdoor bollard lights with LED light source. I 10/240V power supply integrated.

| F1252001 | White      |
|----------|------------|
| F1252006 | Grey       |
| F1252033 | Anthracite |
| F1252030 | Black      |
| F1252018 | Deep brown |

## **DIMENSIONS**



#### **CERTIFICATIONS**







# Casting T 100 . Accessories

### **Structural**



F1208000

Base plate with bolt

# Casting T 100 . Lamps



#### **Power LED**

Lamp category:

LED

Socket:

Special base

Lamp type:

Power LED



## Casting T 100

designed by Vincent Van Duysen

Collection of outdoor bollard lights with LED light source. I I 0/240V power supply integrated.



## **DIMENSIONS**



#### **CERTIFICATIONS**