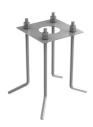

gned by Vincent Van Duysen

Collection of outdoor bollard lights with LED light source. I 10/240V power supply integrated.

F1252001 White
F1252006 Grey
F1252033 Anthracite
F1252030 Black
F1252018 Deep brown

### **DIMENSIONS**



#### **CERTIFICATIONS**













# FLOS



# Casting T 100 . Accessories

## **E**lectrical



F1206000

3/4 way terminal block 3 poles IP68

7-12 mm cables



# Casting T 100

designed by Vincent Van Duysen

Collection of outdoor bollard lights with LED light source. I 10/240V power supply integrated.

| F1252001 | White      |
|----------|------------|
| F1252006 | Grey       |
| F1252033 | Anthracite |
| F1252030 | Black      |
| F1252018 | Deep brown |

## **DIMENSIONS**



#### **CERTIFICATIONS**







# Casting T 100 . Accessories

### **Structural**



F1208000

Base plate with bolt

# Casting T 100 . Lamps



#### **Power LED**

Lamp category:

LED

Socket:

Special base

Lamp type:

Power LED



## Casting T 100

designed by Vincent Van Duysen

Collection of outdoor bollard lights with LED light source. I I 0/240V power supply integrated.



## **DIMENSIONS**



#### **CERTIFICATIONS**