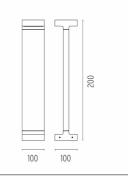

otect against oxidation. A glass diffuser is glued to the heat sink of the product to ensure a watertight seal, micro-texturized to ensure homogeneous and uniform distribution of the light. The luminaire is provided with a segment of outgoing cable in neoprene. We recommend installation on a plinth of cement or on a flat surface.



Transformer type Electronic
Transformer availability Included
Transformer mounting Integral
Emergency Without
Voltage (V) 110/240

## **PHYSICAL**

IK rating 06
Aiming Fixed
Weight (kg) 1,50
Number of heads I



#### Casting T 100

designed by Vincent Van Duysen

Collection of outdoor bollard lights with LED light source. I 10/240V power supply integrated.

F1252001 White
F1252006 Grey
F1252033 Anthracite
F1252030 Black
F1252018 Deep brown

### **DIMENSIONS**



#### **CERTIFICATIONS**













# FLOS



# Casting T 100 . Accessories

## **E**lectrical



F1206000

3/4 way terminal block 3 poles IP68

7-12 mm cables



# Casting T 100

designed by Vincent Van Duysen

Collection of outdoor bollard lights with LED light source. I 10/240V power supply integrated.

| F1252001 | White      |
|----------|------------|
| F1252006 | Grey       |
| F1252033 | Anthracite |
| F1252030 | Black      |
| F1252018 | Deep brown |

## **DIMENSIONS**



#### **CERTIFICATIONS**







# Casting T 100 . Accessories

### **Structural**



F1208000

Base plate with bolt

# Casting T 100 . Lamps



#### **Power LED**

Lamp category:

LED

Socket:

Special base

Lamp type:

Power LED



## Casting T 100

designed by Vincent Van Duysen

Collection of outdoor bollard