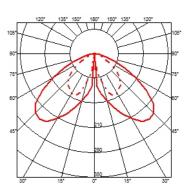

#### **CASTINGT 100**

**Mounting** Ground

**Lamps description** Power Led: I2W - 2x630 lm ≠ FIXT 2x317 lm - 4000K/CRI

80 - 110-240V

**Environment** Outdoor

**Notes** We recommend using a connection system with a degree of

protection greater than or equal to the degree of protection

of the luminaire

**Technical description** The body of the versions C and T is made of extruded

aluminum, base and diffuser in die-cast aluminum EN AB-47100 with a low copper content. High-resistance coating: after a sandblasting treatment of all components to make the surface porous and ensure a greater adhesion of the paint, the external coating is applied with a double layer with epoxy powders according to the QUALICOAT standard. The first layer of epoxy powder gives chemical and mechanical resistance, the second finishing layer of polyester powder ensures resistance to UV rays and atmospheric agents. The painted surfaces are treated with alkaline and acidic washes, then rinsed with demineralized water, subjected to a chemical conversion treatment to protect against oxidation. A glass diffuser is glued to the heat sink of the product to ensure a watertight seal, micro-texturized to ensure homogeneous and uniform distribution of the light. The luminaire is provided with a segment of outgoing cable in neoprene. We recommend installation on a plinth of cement or on a flat surface.