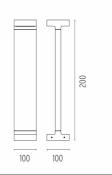

ectrical



F1206000

3/4 way terminal block 3 poles IP68

7-12 mm cables



# Casting T 100

designed by Vincent Van Duysen

Collection of outdoor bollard lights with LED light source. I 10/240V power supply integrated.

| F1252001 | White      |
|----------|------------|
| F1252006 | Grey       |
| F1252033 | Anthracite |
| F1252030 | Black      |
| F1252018 | Deep brown |

## **DIMENSIONS**



#### **CERTIFICATIONS**







# Casting T 100 . Accessories

### **Structural**



F1208000

Base plate with bolt

# Casting T 100 . Lamps



#### **Power LED**

Lamp category:

LED

Socket:

Special base

Lamp type:

Power LED



## Casting T 100

designed by Vincent Van Duysen

Collection of outdoor bollard lights with LED light source. I I 0/240V power supply integrated.



## **DIMENSIONS**



#### **CERTIFICATIONS**