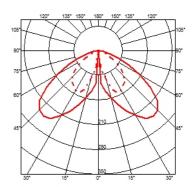

#### **CASTINGT 100**

**Mounting** Ground

**Lamps description** Power Led: I2W - 2x630 lm ≠ FIXT 2x317 lm - 4000K/CRI

80 - 110-240V

**Environment** Outdoor

**Notes** We recommend using a connection system with a degree of

#### **Power LED**

Lamp category:

LED

Socket:

Special base

Lamp type:

Power LED