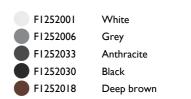

#### Casting T 100

designed by Vincent Van Duysen

Collection of outdoor bollard lights with LED light source. I 10/240V power supply integrated.

F1252001 White
F1252006 Grey
F1252033 Anthracite
F1252030 Black
F1252018 Deep brown

# Casting T 100

designed by Vincent Van Duysen

Collection of outdoor bollard lights with LED light source. I 10/240V power supply integrated.

| F1252001 | White      |
|----------|------------|
| F1252006 | Grey       |
| F1252033 | Anthracite |
| F1252030 | Black      |
| F1252018 | Deep brown |