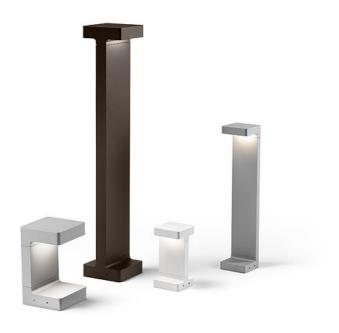

#### Casting T 100

designed by Vincent Van Duysen

Collection of outdoor bollard lights with LED light source. I 10/240V power supply integrated.

F1251001 White
F1251006 Grey
F1251033 Anthracite
F1251030 Black
F1251018 Deep brown

## Casting T 100

designed by Vincent Van Duysen

Collection of outdoor bollard lights with LED light source. I I 0/240V power supply integrated.

F1251001 White
F1251006 Grey
F1251033 Anthracite
F1251030 Black
F1251018 Deep brown

## Casting T 100

designed by Vincent Van Duysen

Collection of outdoor bollard lights with LED light source. I I 0/240V power supply integrated.