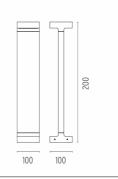

# FLOS



## Casting T 100 . Accessories

## **E**lectrical



F1206000

3/4 way terminal block 3 poles IP68

7-12 mm cables



## Casting T 100

designed by Vincent Van Duysen

Collection of outdoor bollard lights with LED light source. I I 0/240V power supply integrated.

F1251001 White
F1251006 Grey
F1251033 Anthracite
F1251030 Black
F1251018 Deep brown

## **DIMENSIONS**



#### **CERTIFICATIONS**















## Casting T 100 . Accessories

#### **Structural**



F1208000

Base plate with bolt

## Casting T 100 . Lamps



#### **Power LED**

Lamp category:

LED

Socket:

Special base

Lamp type:

Power LED



## Casting T 100

designed by Vincent Van Duysen

Collection of outdoor bollard lights with LED light source. I I 0/240V power supply integrated.



## **DIMENSIONS**



#### **CERTIFICATIONS**