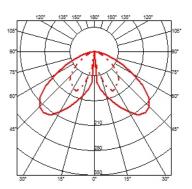

r is glued to the heat sink of the product to ensure a watertight seal, micro-texturized to ensure homogeneous and uniform distribution of the light. The luminaire is provided with a segment of outgoing cable in neoprene. We recommend installation on a plinth of cement or on a flat surface.



Transformer type Electronic
Transformer availability Included
Transformer mounting Integral
Emergency Without
Voltage (V) 110/240

#### **PHYSICAL**

IK rating 06
Aiming Fixed
Weight (kg) 1,50
Number of heads I



#### Casting T 100

designed by Vincent Van Duysen

Collection of outdoor bollard lights with LED light source. I 10/240V power supply integrated.

F1251001 White
F1251006 Grey
F1251033 Anthracite
F1251030 Black
F1251018 Deep brown

#### **DIMENSIONS**



#### **CERTIFICATIONS**













# FLOS



## Casting T 100 . Accessories

## **E**lectrical



F1206000

3/4 way terminal block 3 poles IP68

7-12 mm cables



## Casting T 100

designed by Vincent Van Duysen

Collection of outdoor bollard lights with LED light source. I I 0/240V power supply integrated.

F1251001 White
F1251006 Grey
F1251033 Anthracite
F1251030 Black
F1251018 Deep brown

## **DIMENSIONS**



#### **CERTIFICATIONS**















## Casting T 100 . Accessories

#### **Structural**



F1208000

Base plate with bolt

## Casting T 100 . Lamps



#### **Power LED**

Lamp category:

LED

Socket:

Special base

Lamp type:

Power LED



## Casting T 100

designed by Vincent Van Duysen

Collection of outdoor bollard lights with LED light source. I I 0/240V power supply integrated.



## **DIMENSIONS**



####