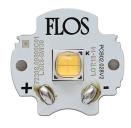

#### **Power LED**

Lamp category:

LED

Socket:

Special base

Lamp type:

Power LED