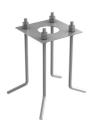

ht (kg) 1,50
Number of heads I



#### Casting T 100

designed by Vincent Van Duysen

Collection of outdoor bollard lights with LED light source. I 10/240V power supply integrated.

F1251001 White
F1251006 Grey
F1251033 Anthracite
F1251030 Black
F1251018 Deep brown

#### **DIMENSIONS**



#### **CERTIFICATIONS**













# FLOS



## Casting T 100 . Accessories

## **E**lectrical



F1206000

3/4 way terminal block 3 poles IP68

7-12 mm cables



## Casting T 100

designed by Vincent Van Duysen

Collection of outdoor bollard lights with LED light source. I I 0/240V power supply integrated.

F1251001 White
F1251006 Grey
F1251033 Anthracite
F1251030 Black
F1251018 Deep brown

## **DIMENSIONS**



#### **CERTIFICATIONS**















## Casting T 100 . Accessories

#### **Structural**



F1208000

Base plate with bolt

## Casting T 100 . Lamps



#### **Power LED**

Lamp category:

LED

Socket:

Special base

Lamp type:

Power LED



## Casting T 100

designed by Vincent Van Duysen

Collection of outdoor bollard lights with LED light source. I I 0/240V power supply integrated.



## **DIMENSIONS**



#### **CERTIFICATIONS**