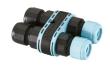

## **E**lectrical

F1206000

3/4 way terminal block 3 poles IP68

7-12 mm cables