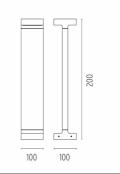

ct against oxidation. A glass diffuser is glued to the heat sink of the product to ensure a watertight seal, micro-texturized to ensure homogeneous and uniform distribution of the light. The luminaire is provided with a segment of outgoing cable in neoprene. We recommend installation on a plinth of cement or on a flat surface.



Transformer type Electronic
Transformer availability Included
Transformer mounting Integral
Emergency Without
Voltage (V) 110/240

#### **PHYSICAL**

IK rating 06
Aiming Fixed
Weight (kg) 1,50
Number of heads I



#### Casting T 100

designed by Vincent Van Duysen

Collection of outdoor bollard lights with LED light source. I 10/240V power supply integrated.

F1251001 White
F1251006 Grey
F1251033 Anthracite
F1251030 Black
F1251018 Deep brown

#### **DIMENSIONS**



#### **CERTIFICATIONS**













# FLOS



## Casting T 100 . Accessories

## **E**lectrical



F1206000

3/4 way terminal block 3 poles IP68

7-12 mm cables



## Casting T 100

designed by Vincent Van Duysen

Collection of outdoor bollard lights with LED light source. I I 0/240V power supply integrated.

F1251001 White
F1251006 Grey
F1251033 Anthracite
F1251030 Black
F1251018 Deep brown

## **DIMENSIONS**



#### **CERTIFICATIONS**















## Casting T 100 . Accessories

#### **Structural**



F1208000

Base plate with bolt

## Casting T 100 . Lamps



#### **Power LED**

Lamp category:

LED

Socket:

Special base

Lamp type:

Power LED



## Casting T 100

designed by Vincent Van Duysen

Collection of outdoor bollard lights with LED light source. I I 0/240V power supply int