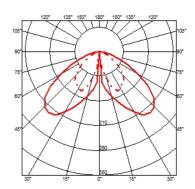

Accessories

## **E**lectrical



F1206000

3/4 way terminal block 3 poles IP68

7-12 mm cables



## Casting T 100

designed by Vincent Van Duysen

Collection of outdoor bollard lights with LED light source. I I 0/240V power supply integrated.

F1251001 White
F1251006 Grey
F1251033 Anthracite
F1251030 Black
F1251018 Deep brown

## **DIMENSIONS**



#### **CERTIFICATIONS**















## Casting T 100 . Accessories

#### **Structural**



F1208000

Base plate with bolt

## Casting T 100 . Lamps



#### **Power LED**

Lamp category:

LED

Socket:

Special base

Lamp type:

Power LED



## Casting T 100

designed by Vincent Van Duysen

Collection of outdoor bollard lights with LED light source. I I 0/240V power supply integrated.



## **DIMENSIONS**



#### **CERTIFICATIONS**