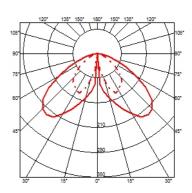

10/240

#### **PHYSICAL**

IK rating 06
Aiming Fixed
Weight (kg) 1,50
Number of heads I



#### Casting T 100

designed by Vincent Van Duysen

Collection of outdoor bollard lights with LED light source. I 10/240V power supply integrated.

F1251001 White
F1251006 Grey
F1251033 Anthracite
F1251030 Black
F1251018 Deep brown

#### **DIMENSIONS**



#### **CERTIFICATIONS**













# FLOS



## Casting T 100 . Accessories

## **E**lectrical



F1206000

3/4 way terminal block 3 poles IP68

7-12 mm cables



## Casting T 100

designed by Vincent Van Duysen

Collection of outdoor bollard lights with LED light source. I I 0/240V power supply integrated.

F1251001 White
F1251006 Grey
F1251033 Anthracite
F1251030 Black
F1251018 Deep brown

## **DIMENSIONS**



#### **CERTIFICATIONS**















## Casting T 100 . Accessories

#### **Structural**



F1208000

Base plate with bolt

## Casting T 100 . Lamps



#### **Power LED**

Lamp category:

LED

Socket:

Special base

Lamp type:

Power LED



## Casting T 100

designed by Vincent Van Duysen

Collection of outdoor bollard lights with LED light source. I I 0/240V power supply integrated.



## **DIMENSIONS**



#### **CERTIFICATIONS**