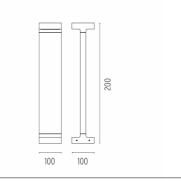

egral
Emergency Without
Voltage (V) 110/240

#### **PHYSICAL**

IK rating 06
Aiming Fixed
Weight (kg) 1,50
Number of heads I



#### Casting T 100

designed by Vincent Van Duysen

Collection of outdoor bollard lights with LED light source. I 10/240V power supply integrated.

F1251001 White
F1251006 Grey
F1251033 Anthracite
F1251030 Black
F1251018 Deep brown

#### **DIMENSIONS**



#### **CERTIFICATIONS**













# FLOS



## Casting T 100 . Accessories

## **E**lectrical



F1206000

3/4 way terminal block 3 poles IP68

7-12 mm cables



## Casting T 100

designed by Vincent Van Duysen

Collection of outdoor bollard lights with LED light source. I I 0/240V power supply integrated.

F1251001 White
F1251006 Grey
F1251033 Anthracite
F1251030 Black
F1251018 Deep brown

## **DIMENSIONS**



#### **CERTIFICATIONS**















## Casting T 100 . Accessories

#### **Structural**



F1208000

Base plate with bolt

## Casting T 100 . Lamps



#### **Power LED**

Lamp category:

LED

Socket:

Special base

Lamp type:

Power LED



## Casting T 100

designed by Vincent Van Duysen

Collection of outdoor bollard lights with LED light source. I I 0/240V power supply integrated.



## **DIMENSIONS**



#### **CERTIFICATIONS**