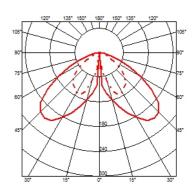

#### **Power LED**

Lamp category:

LED

Socket:

Special base

Lamp type:

Power LED