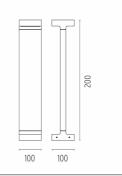

ectrical



F1206000

3/4 way terminal block 3 poles IP68

7-12 mm cables



# Casting T 100

designed by Vincent Van Duysen

Collection of outdoor bollard lights with LED light source. I 10/240V power supply integrated.

| F1250001 | White      |
|----------|------------|
| F1250006 | Grey       |
| F1250033 | Anthracite |
| F1250030 | Black      |
| F1250018 | Deep brown |

## **DIMENSIONS**



#### **CERTIFICATIONS**







# Casting T 100 . Accessories

### **Structural**



F1208000

Base plate with bolt

# Casting T 100 . Lamps



#### **Power LED**

Lamp category:

LED

Socket:

Special base

Lamp type:

Power LED



## Casting T 100

designed by Vincent Van Duysen

Collection of outdoor bollard lights with LED light source. I I 0/240V power supply integrated.



## **DIMENSIONS**



#### **CERTIFICATIONS**