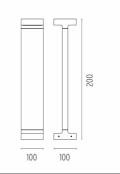

tect against oxidation. A glass diffuser is glued to the heat sink of the product to ensure a watertight seal, micro-texturized to ensure homogeneous and uniform distribution of the light. The luminaire is provided with a segment of outgoing cable in neoprene. We recommend installation on a plinth of cement or on a flat surface.



Transformer type Electronic
Transformer availability Included
Transformer mounting Integral
Emergency Without
Voltage (V) 110/240

### **PHYSICAL**

IK rating 06
Aiming Fixed
Weight (kg) 1,50
Number of heads I



#### Casting T 100

designed by Vincent Van Duysen

Collection of outdoor bollard lights with LED light source. I 10/240V power supply integrated.

F1250001 White
F1250006 Grey
F1250033 Anthracite
F1250030 Black
F1250018 Deep brown

### **DIMENSIONS**



#### **CERTIFICATIONS**













# FLOS



# Casting T 100 . Accessories

## **E**lectrical



F1206000

3/4 way terminal block 3 poles IP68

7-12 mm cables



# Casting T 100

designed by Vincent Van Duysen

Collection of outdoor bollard lights with LED light source. I 10/240V power supply integrated.

| F1250001 | White      |
|----------|------------|
| F1250006 | Grey       |
| F1250033 | Anthracite |
| F1250030 | Black      |
| F1250018 | Deep brown |

## **DIMENSIONS**



#### **CERTIFICATIONS**







# Casting T 100 . Accessories

### **Structural**



F1208000

Base plate with bolt

# Casting T 100 . Lamps



#### **Power LED**

Lamp category:

LED

Socket:

Special base

Lamp type:

Power LED



## Casting T 100

designed by Vincent Van Duysen

Collection of outdoor bollard