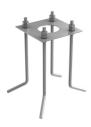

gned by Vincent Van Duysen

Collection of outdoor bollard lights with LED light source. I 10/240V power supply integrated.

F1250001 White
F1250006 Grey
F1250033 Anthracite
F1250030 Black
F1250018 Deep brown

### **DIMENSIONS**



#### **CERTIFICATIONS**













# FLOS



# Casting T 100 . Accessories

## **E**lectrical



F1206000

3/4 way terminal block 3 poles IP68

7-12 mm cables



# Casting T 100

designed by Vincent Van Duysen

Collection of outdoor bollard lights with LED light source. I 10/240V power supply integrated.

| F1250001 | White      |
|----------|------------|
| F1250006 | Grey       |
| F1250033 | Anthracite |
| F1250030 | Black      |
| F1250018 | Deep brown |

## **DIMENSIONS**



#### **CERTIFICATIONS**







# Casting T 100 . Accessories

### **Structural**



F1208000

Base plate with bolt

# Casting T 100 . Lamps



#### **Power LED**

Lamp category:

LED

Socket:

Special base

Lamp type:

Power LED



## Casting T 100

designed by Vincent Van Duysen

Collection of outdoor bollard lights with LED light source. I I 0/240V power supply integrated.



## **DIMENSIONS**



#### **CERTIFICATIONS**