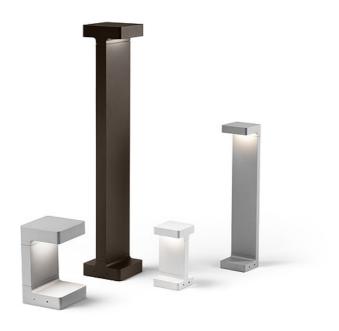

#### Casting T 100

designed by Vincent Van Duysen

Collection of outdoor bollard lights with LED light source. I 10/240V power supply integrated.

F1250001 White
F1250006 Grey
F1250033 Anthracite
F1250030 Black
F1250018 Deep brown

# Casting T 100

designed by Vincent Van Duysen

Collection of outdoor bollard lights with LED light source. I 10/240V power supply integrated.

| F1250001 | White      |
|----------|------------|
| F1250006 | Grey       |
| F1250033 | Anthracite |
| F1250030 | Black      |
| F1250018 | Deep brown |

## Casting T 100

designed by Vincent Van Duysen

Collection of outdoor bollard lights with LED light source. I I 0/240V power supply integrated.