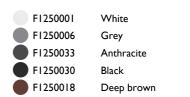

#### Casting T 100

designed by Vincent Van Duysen

Collection of outdoor bollard lights with LED light source. I 10/240V power supply integrated.

F1250001 White
F1250006 Grey
F1250033 Anthracite
F1250030 Black
F1250018 Deep brown

# Casting T 100

designed by Vincent Van Duysen

Collection of outdoor bollard lights with LED light source. I 10/240V power supply integrated.

| F1250001 | White      |
|----------|------------|
| F1250006 | Grey       |
| F1250033 | Anthracite |
| F1250030 | Black      |
| F1250018 | Deep brown |