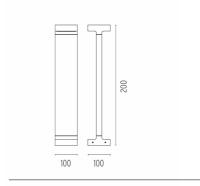

ating 06
Aiming Fixed
Weight (kg) 1,50
Number of heads I



#### Casting T 100

designed by Vincent Van Duysen

Collection of outdoor bollard lights with LED light source. I 10/240V power supply integrated.

F1250001 White
F1250006 Grey
F1250033 Anthracite
F1250030 Black
F1250018 Deep brown

### **DIMENSIONS**



#### **CERTIFICATIONS**













# FLOS



# Casting T 100 . Accessories

## **E**lectrical



F1206000

3/4 way terminal block 3 poles IP68

7-12 mm cables



# Casting T 100

designed by Vincent Van Duysen

Collection of outdoor bollard lights with LED light source. I 10/240V power supply integrated.

| F1250001 | White      |
|----------|------------|
| F1250006 | Grey       |
| F1250033 | Anthracite |
| F1250030 | Black      |
| F1250018 | Deep brown |

## **DIMENSIONS**



#### **CERTIFICATIONS**







# Casting T 100 . Accessories

### **Structural**



F1208000

Base plate with bolt

# Casting T 100 . Lamps



#### **Power LED**

Lamp category:

LED

Socket:

Special base

Lamp type:

Power LED



## Casting T 100

designed by Vincent Van Duysen

Collection of outdoor bollard lights with LED light source. I I 0/240V power supply integrated.



## **DIMENSIONS**



#### **CERTIFICATIONS**