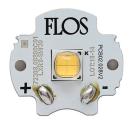

#### **Power LED**

Lamp category:

LED

Socket:

Special base

Lamp type:

Power LED