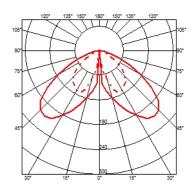

#### **CASTINGT 100**

**Mounting** Ground

**Lamps description** Power Led: I2W - 2x540 lm ≠ FIXT 2x272 lm - 2700K/CRI

80 - 110-240V

**Environment** Outdoor

**Notes** We recommend using a connection system with a degree of

#### **Power LED**

Lamp category:

LED

Socket:

Special base

Lamp type:

Power LED