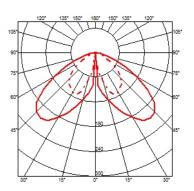

#### **CASTINGT 100**

**Mounting** Ground

**Lamps description** Power Led: I2W - 2x540 lm ≠ FIXT 2x272 lm - 2700K/CRI

80 - 110-240V

**Environment** Outdoor

**Notes** We recommend using a connection system with a degree of

protection greater than or equal to the degree of protection

of the luminaire.

**Technical description** The body of the versions C and T is made of extruded

aluminum, base and diffuser in die-cast aluminum EN AB-47100 with a low copper content. High-resistance coating: after a sandblasting treatment of all components to make the surface porous and ensure a greater adhesion of the paint, the external coating is applied with a double layer with epoxy powders according to the QUALICOAT standard. The first layer of epoxy powder gives chemical and mechanical resistance, the second finishing layer of polyester powder ensures resistance to UV rays and atmospheric agents. The painted surfaces are treated with alkaline and acidic washes, then rinsed with demineralized water, subjected to a chemical conversion treatment to protect against oxidation. A glass diffuser is glued to the heat sink of the product to ensure a watertight seal, micro-texturized to ensure homogeneous and uniform distribution of the light. The luminaire is provided with a segment of outgoing cable in neoprene. We recommend installation on a plinth of cement or on a flat surface.