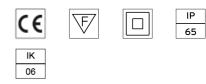

#### **PHYSICAL**

IK rating 06
Aiming Fixed
Weight (kg) 5,40
Number of heads I

#### **CERTIFICATIONS**