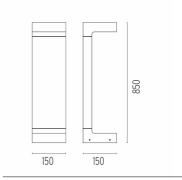

Transformer type Electronic
Transformer availability Included
Transformer mounting Integral
Emergency Without
Voltage (V) 110/240

#### **PHYSICAL**

IK rating 06
Aiming Fixed
Weight (kg) 5,40
Number of heads I



#### Casting C 150

designed by Vincent Van Duysen

Collection of outdoor bollard lights with LED light source. I 10/240V power supply integrated.



#### **DIMENSIONS**



#### **CERTIFICATIONS**





# **FLOS**



## Casting C 150 . Accessories

## **E**lectrical



F1206000

3/4 way terminal block 3 poles IP68

7-12 mm cables



## Casting C 150

designed by Vincent Van Duysen

Collection of outdoor bollard lights with LED light source. I I 0/240V power supply integrated.

F1238001 White
F1238006 Grey
F1238033 Anthracite
F1238030 Black
F1238018 Deep brown

## **DIMENSIONS**



#### **CERTIFICATIONS**















## Casting C 150 . Accessories

#### **Structural**



F1207000

Base plate with bolt

## Casting C 150. Lamps



#### **Power LED**

Lamp category:

LED

Socket:

Special base

Lamp type:

Power LED



## Casting C 150

designed by Vincent Van Duysen

Collection of outdoor bollard lights with LED light source. I I 0/240V power supply integrated.



## **DIMENSIONS**



#### **CERTIFICATIONS**