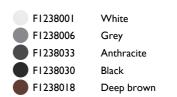

## Casting C 150

designed by Vincent Van Duysen

Collection of outdoor bollard lights with LED light source. I I 0/240V power supply integrated.

F1238001 White
F1238006 Grey
F1238033 Anthracite
F1238030 Black
F1238018 Deep brown