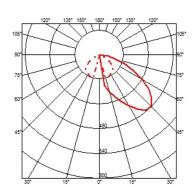

#### **CASTING C 150**

**Beam angle** 86° **Mounting** Ground

**Lamps description** Power Led: 12W - 1260 lm ≠ FIXT 660 lm - 4000K/CRI 80 - 110-240V

**Environment** Outdoor

Notes We recommend using a connection system with a degree of