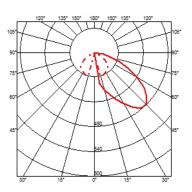

#### **CASTING C 150**

**Beam angle** 86° **Mounting** Ground

**Lamps description** Power Led: 12W - 1260 lm ≠ FIXT 660 lm - 4000K/CRI 80 - 110-240V

**Environment** Outdoor

Notes We recommend using a connection system with a degree of