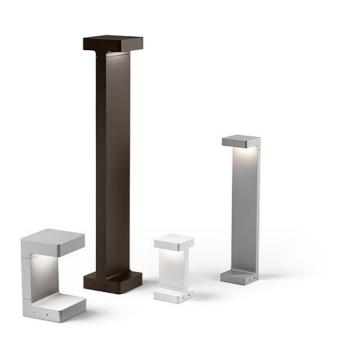

#### Casting C 150

designed by Vincent Van Duysen

Collection of outdoor bollard lights with LED light source. I 10/240V power supply integrated.

## Casting C 150

designed by Vincent Van Duysen

Collection of outdoor bollard lights with LED light source. I I 0/240V power supply integrated.

F1238001 White
F1238006 Grey
F1238033 Anthracite
F1238030 Black
F1238018 Deep brown