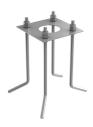

mergency Without
Voltage (V) 110/240

#### **PHYSICAL**

IK rating 06
Aiming Fixed
Weight (kg) 5,40
Number of heads I



#### Casting C 150

designed by Vincent Van Duysen

Collection of outdoor bollard lights with LED light source. I 10/240V power supply integrated.



#### **DIMENSIONS**



#### **CERTIFICATIONS**





# **FLOS**



## Casting C 150 . Accessories

## **E**lectrical



F1206000

3/4 way terminal block 3 poles IP68

7-12 mm cables



## Casting C 150

designed by Vincent Van Duysen

Collection of outdoor bollard lights with LED light source. I I 0/240V power supply integrated.

F1238001 White
F1238006 Grey
F1238033 Anthracite
F1238030 Black
F1238018 Deep brown

## **DIMENSIONS**



#### **CERTIFICATIONS**















## Casting C 150 . Accessories

#### **Structural**



F1207000

Base plate with bolt

## Casting C 150. Lamps



#### **Power LED**

Lamp category:

LED

Socket:

Special base

Lamp type:

Power LED



## Casting C 150

designed by Vincent Van Duysen

Collection of outdoor bollard lights with LED light source. I I 0/240V power supply integrated.



## **DIMENSIONS**



#### **CERTIFICATIONS**