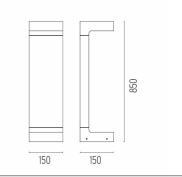

sed with demineralized water, subjected to a chemical conversion treatment to protect against oxidation. A glass diffuser is glued to the heat sink of the product to ensure a watertight seal, micro-texturized to ensure homogeneous and uniform distribution of the light. The luminaire is provided with a segment of outgoing cable in neoprene. We recommend installation on a plinth of cement or on a flat surface.



Transformer type Electronic
Transformer availability Included
Transformer mounting Integral
Emergency Without
Voltage (V) 110/240

#### **PHYSICAL**

IK rating 06
Aiming Fixed
Weight (kg) 5,40
Number of heads I



#### Casting C 150

designed by Vincent Van Duysen

Collection of outdoor bollard lights with LED light source. I 10/240V power supply integrated.



#### **DIMENSIONS**



#### **CERTIFICATIONS**





# **FLOS**



## Casting C 150 . Accessories

## **E**lectrical



F1206000

3/4 way terminal block 3 poles IP68

7-12 mm cables



## Casting C 150

designed by Vincent Van Duysen

Collection of outdoor bollard lights with LED light source. I I 0/240V power supply integrated.

F1238001 White
F1238006 Grey
F1238033 Anthracite
F1238030 Black
F1238018 Deep brown

## **DIMENSIONS**



#### **CERTIFICATIONS**















## Casting C 150 . Accessories

#### **Structural**



F1207000

Base plate with bolt

## Casting C 150. Lamps



#### **Power LED**

Lamp category:

LED

Socket:

Special base

Lamp type:

Power LED



## Casting C 150

designed by Vincent Van Duysen

Collection of outdoor bollard lights with LED light source. I I 0/240V power supply integrat