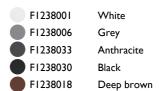

## Casting C 150

designed by Vincent Van Duysen

Collection of outdoor bollard lights with LED light source. I I 0/240V power supply integrated.

F1238001 White
F1238006 Grey
F1238033 Anthracite
F1238030 Black
F1238018 Deep brown