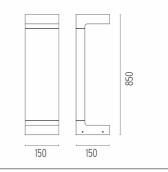

# **FLOS**



## Casting C 150 . Accessories

## **E**lectrical



F1206000

3/4 way terminal block 3 poles IP68

7-12 mm cables



## Casting C 150

designed by Vincent Van Duysen

Collection of outdoor bollard lights with LED light source. I I 0/240V power supply integrated.

F1238001 White
F1238006 Grey
F1238033 Anthracite
F1238030 Black
F1238018 Deep brown

## **DIMENSIONS**



#### **CERTIFICATIONS**















## Casting C 150 . Accessories

#### **Structural**



F1207000

Base plate with bolt

## Casting C 150. Lamps



#### **Power LED**

Lamp category:

LED

Socket:

Special base

Lamp type:

Power LED



## Casting C 150

designed by Vincent Van Duysen

Collection of outdoor bollard lights with LED light source. I I 0/240V power supply integrated.



## **DIMENSIONS**



#### **CERTIFICATIONS**