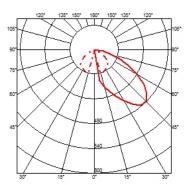

#### **CASTING C 150**

**Beam angle** 86° **Mounting** Ground

**Lamps description** Power Led: 12W - 1260 lm ≠ FIXT 660 lm - 4000K/CRI 80 - 110-240V

**Environment** Outdoor

Notes We recommend using a connection system with a degree of

#### **PHYSICAL**

IK rating 06
Aiming Fixed
Weight (kg) 5,40
Number of heads I