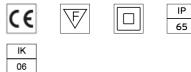

#### **PHYSICAL**

IK rating 06
Aiming Fixed
Weight (kg) 5,40
Number of heads I

#### **CERTIFICATIONS**