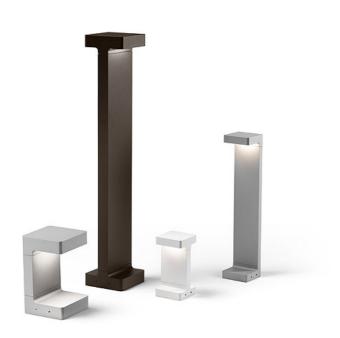

#### Casting C 150

designed by Vincent Van Duysen

Collection of outdoor bollard lights with LED light source. I 10/240V power supply integrated.

| F1237001 | White      |
|----------|------------|
| F1237006 | Grey       |
| F1237033 | Anthracite |
| F1237030 | Black      |
| F1237018 | Deep brown |

## Casting C 150

designed by Vincent Van Duysen

Collection of outdoor bollard lights with LED light source. I I 0/240V power supply integrated.

F1237001 White
F1237006 Grey
F1237033 Anthracite
F1237030 Black
F1237018 Deep brown

## Casting C 150

designed by Vincent Van Duysen

Collection of outdoor bollard lights with LED light source. I I 0/240V power supply integrated.