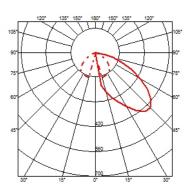

#### **CASTING C 150**

Beam angle 86°
Mounting Ground

**Lamps description** Power Led: 12W - 1170 lm ≠ FIXT 613 lm - 3000K/CRI 80 - 110-240V

**Environment** Outdoor

**Notes** We recommend using a connection system with a degree of