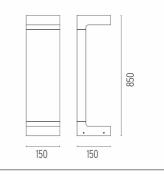

# **FLOS**



## Casting C 150 . Accessories

## **E**lectrical



F1206000

3/4 way terminal block 3 poles IP68

7-12 mm cables



## Casting C 150

designed by Vincent Van Duysen

Collection of outdoor bollard lights with LED light source. I I 0/240V power supply integrated.

F1237001 White
F1237006 Grey
F1237033 Anthracite
F1237030 Black
F1237018 Deep brown

## **DIMENSIONS**



#### **CERTIFICATIONS**















## Casting C 150 . Accessories

#### **Structural**



F1207000

Base plate with bolt

## Casting C 150. Lamps



#### **Power LED**

Lamp category:

LED

Socket:

Special base

Lamp type:

Power LED



## Casting C 150

designed by Vincent Van Duysen

Collection of outdoor bollard lights with LED light source. I I 0/240V power supply integrated.



## **DIMENSIONS**



#### **CERTIFICATIONS**