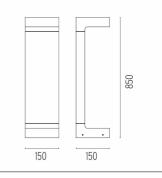

ensure a watertight seal, micro-texturized to ensure homogeneous and uniform distribution of the light. The luminaire is provided with a segment of outgoing cable in neoprene. We recommend installation on a plinth of cement or on a flat surface.



#### Casting C 150

designed by Vincent Van Duysen

Collection of outdoor bollard lights with LED light source. I 10/240V power supply integrated.

| F1237001 | White      |
|----------|------------|
| F1237006 | Grey       |
| F1237033 | Anthracite |
| F1237030 | Black      |
| F1237018 | Deep brown |

## **ELECTRICAL**

Transformer type Electronic
Transformer availability Included
Transformer mounting Integral
Emergency Without
Voltage (V) 110/240

#### **PHYSICAL**

IK rating06AimingFixedWeight (kg)5,40Number of headsI

#### **DIMENSIONS**



#### **CERTIFICATIONS**













# **FLOS**



## Casting C 150 . Accessories

## **E**lectrical



F1206000

3/4 way terminal block 3 poles IP68

7-12 mm cables



## Casting C 150

designed by Vincent Van Duysen

Collection of outdoor bollard lights with LED light source. I I 0/240V power supply integrated.

F1237001 White
F1237006 Grey
F1237033 Anthracite
F1237030 Black
F1237018 Deep brown

## **DIMENSIONS**



#### **CERTIFICATIONS**















## Casting C 150 . Accessories

#### **Structural**



F1207000

Base plate with bolt

## Casting C 150. Lamps



#### **Power LED**

Lamp category:

LED

Socket:

Special base

Lamp type:

Power LED



## Casting C 150

designed by Vincent Van Duysen

Collection of outdoor bollard lights with LED light source. I I 0/240V power supply