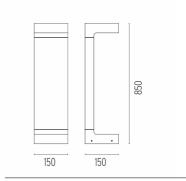

|
|----------|------------|
| F1237006 | Grey       |
| F1237033 | Anthracite |
| F1237030 | Black      |
| F1237018 | Deep brown |

## **ELECTRICAL**

Transformer type Electronic
Transformer availability Included
Transformer mounting Integral
Emergency Without
Voltage (V) 110/240

#### **PHYSICAL**

IK rating06AimingFixedWeight (kg)5,40Number of headsI

#### **DIMENSIONS**



#### **CERTIFICATIONS**













# **FLOS**



## Casting C 150 . Accessories

## **E**lectrical



F1206000

3/4 way terminal block 3 poles IP68

7-12 mm cables



## Casting C 150

designed by Vincent Van Duysen

Collection of outdoor bollard lights with LED light source. I I 0/240V power supply integrated.

F1237001 White
F1237006 Grey
F1237033 Anthracite
F1237030 Black
F1237018 Deep brown

## **DIMENSIONS**



#### **CERTIFICATIONS**















## Casting C 150 . Accessories

#### **Structural**



F1207000

Base plate with bolt

## Casting C 150. Lamps



#### **Power LED**

Lamp category:

LED

Socket:

Special base

Lamp type:

Power LED



## Casting C 150

designed by Vincent Van Duysen

Collection of outdoor bollard lights with LED light source. I I 0/240V power supply integrated.



## **DIMENSIONS**



#### **CERTIFICATIONS**