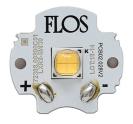

## Casting C 150. Lamps

#### **Power LED**

Lamp category:

LED

Socket:

Special base

Lamp type:

Power LED