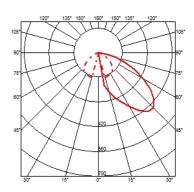

6 | Grey       |
| F1237033 | Anthracite |
| F1237030 | Black      |
| F1237018 | Deep brown |

## **ELECTRICAL**

Transformer type Electronic
Transformer availability Included
Transformer mounting Integral
Emergency Without
Voltage (V) 110/240

#### **PHYSICAL**

IK rating06AimingFixedWeight (kg)5,40Number of headsI

#### **DIMENSIONS**



#### **CERTIFICATIONS**













# **FLOS**



## Casting C 150 . Accessories

## **E**lectrical



F1206000

3/4 way terminal block 3 poles IP68

7-12 mm cables



## Casting C 150

designed by Vincent Van Duysen

Collection of outdoor bollard lights with LED light source. I I 0/240V power supply integrated.

F1237001 White
F1237006 Grey
F1237033 Anthracite
F1237030 Black
F1237018 Deep brown

## **DIMENSIONS**



#### **CERTIFICATIONS**















## Casting C 150 . Accessories

#### **Structural**



F1207000

Base plate with bolt

## Casting C 150. Lamps



#### **Power LED**

Lamp category:

LED

Socket:

Special base

Lamp type:

Power LED



## Casting C 150

designed by Vincent Van Duysen

Collection of outdoor bollard lights with LED light source. I I 0/240V power supply integrated.



## **DIMENSIONS**



#### **CERTIFICATIONS**