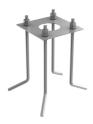

## Casting C 150 . Accessories

#### **Structural**

F1207000

Base plate with bolt