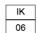

. Accessories

## **E**lectrical



F1206000

3/4 way terminal block 3 poles IP68

7-12 mm cables



## Casting C 150

designed by Vincent Van Duysen

Collection of outdoor bollard lights with LED light source. I I 0/240V power supply integrated.

F1237001 White
F1237006 Grey
F1237033 Anthracite
F1237030 Black
F1237018 Deep brown

## **DIMENSIONS**



#### **CERTIFICATIONS**















## Casting C 150 . Accessories

#### **Structural**



F1207000

Base plate with bolt

## Casting C 150. Lamps



#### **Power LED**

Lamp category:

LED

Socket:

Special base

Lamp type:

Power LED



## Casting C 150

designed by Vincent Van Duysen

Collection of outdoor bollard lights with LED light source. I I 0/240V power supply integrated.



## **DIMENSIONS**



#### **CERTIFICATIONS**