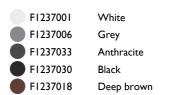

#### Casting C 150

designed by Vincent Van Duysen

Collection of outdoor bollard lights with LED light source. I 10/240V power supply integrated.

| F1237001 | White      |
|----------|------------|
| F1237006 | Grey       |
| F1237033 | Anthracite |
| F1237030 | Black      |
| F1237018 | Deep brown |

## Casting C 150

designed by Vincent Van Duysen

Collection of outdoor bollard lights with LED light source. I I 0/240V power supply integrated.

F1237001 White
F1237006 Grey
F1237033 Anthracite
F1237030 Black
F1237018 Deep brown