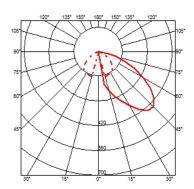

#### **CASTING C 150**

Beam angle 86°
Mounting Ground

**Lamps description** Power Led: 12W - 1170 lm ≠ FIXT 613 lm - 3000K/CRI 80 - 110-240V

**Environment** Outdoor

**Notes** We recommend using a connection system with a degree of