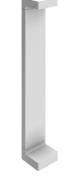

#### Casting C 150

designed by Vincent Van Duysen

Collection of outdoor bollard lights with LED light source. I 10/240V power supply integrated.

| F1237001 | White      |
|----------|------------|
| F1237006 | Grey       |
| F1237033 | Anthracite |
| F1237030 | Black      |
| F1237018 | Deep brown |

## Casting C 150

designed by Vincent Van Duysen

Collection of outdoor bollard lights with LED light source. I I 0/240V power supply integrated.

F1237001 White
F1237006 Grey
F1237033 Anthracite
F1237030 Black
F1237018 Deep brown

## Casting C 150

designed by Vincent Van Duysen

Collection of outdoor bollard lights with LED light source. I I 0/240V power supply integrated.