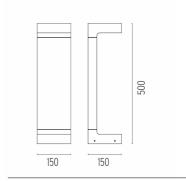

g C 150

designed by Vincent Van Duysen

Collection of outdoor bollard lights with LED light source. I 10/240V power supply integrated.



## **ELECTRICAL**

Transformer type Electronic
Transformer availability Included
Transformer mounting Integral
Emergency Without
Voltage (V) 110/240

#### **PHYSICAL**

IK rating06AimingFixedWeight (kg)4,20Number of headsI

## **DIMENSIONS**



#### **CERTIFICATIONS**













# FLOS



## Casting C 150 . Accessories

## **E**lectrical



F1206000

3/4 way terminal block 3 poles IP68

7-12 mm cables



## Casting C 150

designed by Vincent Van Duysen

Collection of outdoor bollard lights with LED light source. I I 0/240V power supply integrated.

F1234001 White
F1234006 Grey
F1234033 Anthracite
F1234030 Black
F1234018 Deep brown

## **DIMENSIONS**



#### **CERTIFICATIONS**















## Casting C 150 . Accessories

#### **Structural**



F1207000

Base plate with bolt

## Casting C 150. Lamps



#### **Power LED**

Lamp category:

LED

Socket:

Special base

Lamp type:

Power LED



## Casting C 150

designed by Vincent Van Duysen

Collection of outdoor bollard lights with LED light source. I I 0/240V power supply integrated.



## **DIMENSIONS**



#### **CERTIFICATIONS**





ΙP

65