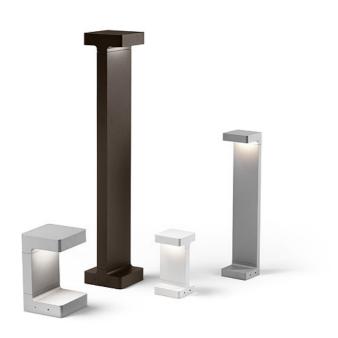

#### Casting C 150

designed by Vincent Van Duysen

Collection of outdoor bollard lights with LED light source. I 10/240V power supply integrated.

## Casting C 150

designed by Vincent Van Duysen

Collection of outdoor bollard lights with LED light source. I I 0/240V power supply integrated.

F1234001 White
F1234006 Grey
F1234033 Anthracite
F1234030 Black
F1234018 Deep brown