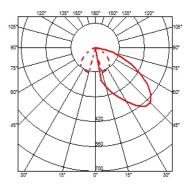

#### **CASTING C 150**

Beam angle 86°
Mounting Ground

**Lamps description** Power Led: 12W - 1170 lm ≠ FIXT 613 lm - 3000K/CRI 80 - 110-240V

**Environment** Outdoor

Notes We recommend using a connection system with a degree of