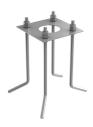

ource. I 10/240V power supply integrated.



## **ELECTRICAL**

Transformer type Electronic
Transformer availability Included
Transformer mounting Integral
Emergency Without
Voltage (V) 110/240

#### **PHYSICAL**

IK rating06AimingFixedWeight (kg)4,20Number of headsI

## **DIMENSIONS**



#### **CERTIFICATIONS**













# FLOS



## Casting C 150 . Accessories

## **E**lectrical



F1206000

3/4 way terminal block 3 poles IP68

7-12 mm cables



## Casting C 150

designed by Vincent Van Duysen

Collection of outdoor bollard lights with LED light source. I I 0/240V power supply integrated.

F1234001 White
F1234006 Grey
F1234033 Anthracite
F1234030 Black
F1234018 Deep brown

## **DIMENSIONS**



#### **CERTIFICATIONS**















## Casting C 150 . Accessories

#### **Structural**



F1207000

Base plate with bolt

## Casting C 150. Lamps



#### **Power LED**

Lamp category:

LED

Socket:

Special base

Lamp type:

Power LED



## Casting C 150

designed by Vincent Van Duysen

Collection of outdoor bollard lights with LED light source. I I 0/240V power supply integrated.



## **DIMENSIONS**



#### **CERTIFICATIONS**





ΙP

65