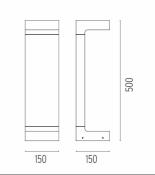

# FLOS



## Casting C 150 . Accessories

## **E**lectrical



F1206000

3/4 way terminal block 3 poles IP68

7-12 mm cables



## Casting C 150

designed by Vincent Van Duysen

Collection of outdoor bollard lights with LED light source. I I 0/240V power supply integrated.

F1234001 White
F1234006 Grey
F1234033 Anthracite
F1234030 Black
F1234018 Deep brown

## **DIMENSIONS**



#### **CERTIFICATIONS**















## Casting C 150 . Accessories

#### **Structural**



F1207000

Base plate with bolt

## Casting C 150. Lamps



#### **Power LED**

Lamp category:

LED

Socket:

Special base

Lamp type:

Power LED



## Casting C 150

designed by Vincent Van Duysen

Collection of outdoor bollard lights with LED light source. I I 0/240V power supply integrated.



## **DIMENSIONS**



#### **CERTIFICATIONS**





ΙP

65