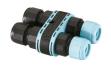

## **E**lectrical

F1206000

3/4 way terminal block 3 poles IP68

7-12 mm cables