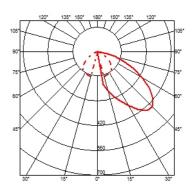

#### **CASTING C 150**

Beam angle 86°
Mounting Ground

**Lamps description** Power Led: 12W - 1170 lm ≠ FIXT 613 lm - 3000K/CRI 80 - 110-240V

**Environment** Outdoor

Notes We recommend using a connection system with a degree of