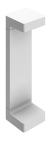

a watertight seal, micro-texturized to ensure homogeneous and uniform distribution of the light. The luminaire is provided with a segment of outgoing cable in neoprene. We recommend installation on a plinth of cement or on a flat surface.



#### Casting C 150

designed by Vincent Van Duysen

Collection of outdoor bollard lights with LED light source. I 10/240V power supply integrated.



## **ELECTRICAL**

Transformer type Electronic
Transformer availability Included
Transformer mounting Integral
Emergency Without
Voltage (V) 110/240

#### **PHYSICAL**

IK rating06AimingFixedWeight (kg)4,20Number of headsI

## **DIMENSIONS**



#### **CERTIFICATIONS**













# FLOS



## Casting C 150 . Accessories

## **E**lectrical



F1206000

3/4 way terminal block 3 poles IP68

7-12 mm cables



## Casting C 150

designed by Vincent Van Duysen

Collection of outdoor bollard lights with LED light source. I I 0/240V power supply integrated.

F1234001 White
F1234006 Grey
F1234033 Anthracite
F1234030 Black
F1234018 Deep brown

## **DIMENSIONS**



#### **CERTIFICATIONS**















## Casting C 150 . Accessories

#### **Structural**



F1207000

Base plate with bolt

## Casting C 150. Lamps



#### **Power LED**

Lamp category:

LED

Socket:

Special base

Lamp type:

Power LED



## Casting C 150

designed by Vincent Van Duysen

Collection of outdoor bollard lights with LED light source. I I 0/240V power supply integrated.



## **DIMENSIONS**



#### **CERTIFICATIONS**





ΙP

65