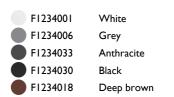

## Casting C 150

designed by Vincent Van Duysen

Collection of outdoor bollard lights with LED light source. I I 0/240V power supply integrated.

F1234001 White
F1234006 Grey
F1234033 Anthracite
F1234030 Black
F1234018 Deep brown