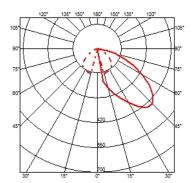

#### **CASTING C 150**

Beam angle 86°
Mounting Ground

**Lamps description** Power Led: 12W - 1170 lm ≠ FIXT 613 lm - 3000K/CRI 80 - 110-240V

**Environment** Outdoor

Notes We recommend using a connection system with a degree of