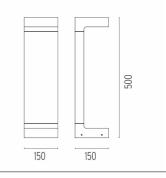

demineralized water, subjected to a chemical conversion treatment to protect against oxidation. A glass diffuser is glued to the heat sink of the product to ensure a watertight seal, micro-texturized to ensure homogeneous and uniform distribution of the light. The luminaire is provided with a segment of outgoing cable in neoprene. We recommend installation on a plinth of cement or on a flat surface.



#### Casting C 150

designed by Vincent Van Duysen

Collection of outdoor bollard lights with LED light source. I 10/240V power supply integrated.



## **ELECTRICAL**

Transformer type Electronic
Transformer availability Included
Transformer mounting Integral
Emergency Without
Voltage (V) 110/240

#### **PHYSICAL**

IK rating06AimingFixedWeight (kg)4,20Number of headsI

## **DIMENSIONS**



#### **CERTIFICATIONS**













# FLOS



## Casting C 150 . Accessories

## **E**lectrical



F1206000

3/4 way terminal block 3 poles IP68

7-12 mm cables



## Casting C 150

designed by Vincent Van Duysen

Collection of outdoor bollard lights with LED light source. I I 0/240V power supply integrated.

F1234001 White
F1234006 Grey
F1234033 Anthracite
F1234030 Black
F1234018 Deep brown

## **DIMENSIONS**



#### **CERTIFICATIONS**















## Casting C 150 . Accessories

#### **Structural**



F1207000

Base plate with bolt

## Casting C 150. Lamps



#### **Power LED**

Lamp category:

LED

Socket:

Special base

Lamp type:

Power LED



## Casting C 150

designed by Vincent Van Duysen

Collection of outdoor bollard lights with LED light source. I I 0/240V power supply inte