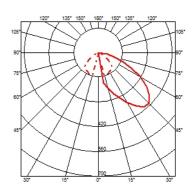

#### **CASTING C 150**

Beam angle 86°
Mounting Ground

**Lamps description** Power Led: 12W - 1080 lm ≠ FIXT 565 lm - 2700K/CRI 80 - 110-240V

**Environment** Outdoor

**Notes** We recommend using a connection system with a degree of