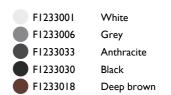

## Casting C 150

designed by Vincent Van Duysen

Collection of outdoor bollard lights with LED light source. I I 0/240V power supply integrated.

F1233001 White
F1233006 Grey
F1233033 Anthracite
F1233030 Black
F1233018 Deep brown