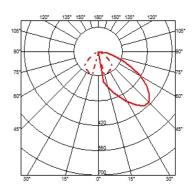

#### **CASTING C 150**

Beam angle 86°
Mounting Ground

**Lamps description** Power Led: 12W - 1080 lm ≠ FIXT 565 lm - 2700K/CRI 80 - 110-240V

**Environment** Outdoor

**Notes** We recommend using a connection system with a degree of