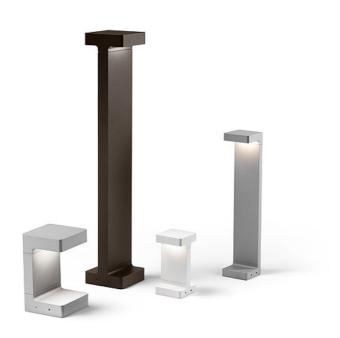

#### Casting C 150

designed by Vincent Van Duysen

Collection of outdoor bollard lights with LED light source. I 10/240V power supply integrated.

## Casting C 150

designed by Vincent Van Duysen

Collection of outdoor bollard lights with LED light source. I I 0/240V power supply integrated.

F1233001 White
F1233006 Grey
F1233033 Anthracite
F1233030 Black
F1233018 Deep brown