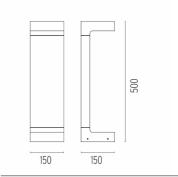

es chemical and mechanical resistance, the second finishing layer of polyester powder ensures resistance to UV rays and atmospheric agents. The painted surfaces are treated with alkaline and acidic washes, then rinsed with demineralized water, subjected to a chemical conversion treatment to protect against oxidation. A glass diffuser is glued to the heat sink of the product to ensure a watertight seal, micro-texturized to ensure homogeneous and uniform distribution of the light. The luminaire is provided with a segment of outgoing cable in neoprene. We recommend installation on a plinth of cement or on a flat surface.



#### Casting C 150

designed by Vincent Van Duysen

Collection of outdoor bollard lights with LED light source. I 10/240V power supply integrated.



#### **DIMENSIONS**



#### **CERTIFICATIONS**













## **ELECTRICAL**

Transformer type Electronic
Transformer availability Included
Transformer mounting Integral
Emergency Without
Voltage (V) 110/240

#### **PHYSICAL**

IK rating06AimingFixedWeight (kg)4,20Number of headsI

# FLOS



## Casting C 150 . Accessories

## **E**lectrical



F1206000

3/4 way terminal block 3 poles IP68

7-12 mm cables



## Casting C 150

designed by Vincent Van Duysen

Collection of outdoor bollard lights with LED light source. I I 0/240V power supply integrated.

F1233001 White
F1233006 Grey
F1233033 Anthracite
F1233030 Black
F1233018 Deep brown

## **DIMENSIONS**



#### **CERTIFICATIONS**















## Casting C 150 . Accessories

#### **Structural**



F1207000

Base plate with bolt

## Casting C 150. Lamps



###