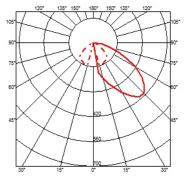

#### **CASTING C 150**

Beam angle 86°
Mounting Ground

**Lamps description** Power Led: 12W - 1080 lm ≠ FIXT 565 lm - 2700K/CRI 80 - 110-240V

**Environment** Outdoor

**Notes** We recommend using a connection system with a degree of