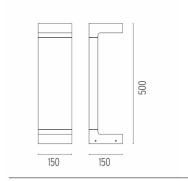

C 150

designed by Vincent Van Duysen

Collection of outdoor bollard lights with LED light source. I 10/240V power supply integrated.



#### **DIMENSIONS**



#### **CERTIFICATIONS**













## **ELECTRICAL**

Transformer type Electronic
Transformer availability Included
Transformer mounting Integral
Emergency Without
Voltage (V) 110/240

#### **PHYSICAL**

IK rating06AimingFixedWeight (kg)4,20Number of headsI

# FLOS



## Casting C 150 . Accessories

## **E**lectrical



F1206000

3/4 way terminal block 3 poles IP68

7-12 mm cables



## Casting C 150

designed by Vincent Van Duysen

Collection of outdoor bollard lights with LED light source. I I 0/240V power supply integrated.

F1233001 White
F1233006 Grey
F1233033 Anthracite
F1233030 Black
F1233018 Deep brown

## **DIMENSIONS**



#### **CERTIFICATIONS**















## Casting C 150 . Accessories

#### **Structural**



F1207000

Base plate with bolt

## Casting C 150. Lamps



#### **Power LED**

Lamp category:

LED

Socket:

Special base

Lamp type:

Power LED



## Casting C 150

designed by Vincent Van Duysen

Collection of outdoor bollard lights with LED light source. I I 0/240V power supply integrated.



## **DIMENSIONS**



#### **CERTIFICATIONS**