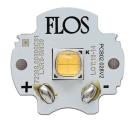

## Casting C 150. Lamps

#### **Power LED**

Lamp category:

LED

Socket:

Special base

Lamp type:

Power LED