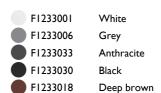

## Casting C 150

designed by Vincent Van Duysen

Collection of outdoor bollard lights with LED light source. I I 0/240V power supply integrated.

F1233001 White
F1233006 Grey
F1233033 Anthracite
F1233030 Black
F1233018 Deep brown