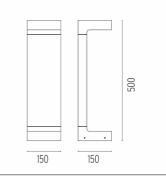

#### **DIMENSIONS**

#### **CASTING C 150**

Beam angle 86°
Mounting Ground

**Lamps description** Power Led: 12W - 1080 lm ≠ FIXT 565 lm - 2700K/CRI 80 - 110-240V

**Environment** Outdoor

**Notes** We recommend using a connection system with a degree of