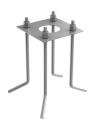

rce. I 10/240V power supply integrated.



#### **DIMENSIONS**



#### **CERTIFICATIONS**













## **ELECTRICAL**

Transformer type Electronic
Transformer availability Included
Transformer mounting Integral
Emergency Without
Voltage (V) 110/240

#### **PHYSICAL**

IK rating06AimingFixedWeight (kg)4,20Number of headsI

# FLOS



## Casting C 150 . Accessories

## **E**lectrical



F1206000

3/4 way terminal block 3 poles IP68

7-12 mm cables



## Casting C 150

designed by Vincent Van Duysen

Collection of outdoor bollard lights with LED light source. I I 0/240V power supply integrated.

F1233001 White
F1233006 Grey
F1233033 Anthracite
F1233030 Black
F1233018 Deep brown

## **DIMENSIONS**



#### **CERTIFICATIONS**















## Casting C 150 . Accessories

#### **Structural**



F1207000

Base plate with bolt

## Casting C 150. Lamps



#### **Power LED**

Lamp category:

LED

Socket:

Special base

Lamp type:

Power LED



## Casting C 150

designed by Vincent Van Duysen

Collection of outdoor bollard lights with LED light source. I I 0/240V power supply integrated.



## **DIMENSIONS**



#### **CERTIFICATIONS**