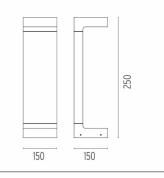

demineralized water, subjected to a chemical conversion treatment to protect against oxidation. A glass diffuser is glued to the heat sink of the product to ensure a watertight seal, micro-texturized to ensure homogeneous and uniform distribution of the light. The luminaire is provided with a segment of outgoing cable in neoprene. We recommend installation on a plinth of cement or on a flat surface.



#### Casting C 150

designed by Vincent Van Duysen

Collection of outdoor bollard lights with LED light source. I 10/240V power supply integrated.



## **ELECTRICAL**

Transformer type Electronic
Transformer availability Included
Transformer mounting Integral
Emergency Without
Voltage (V) 110/240

#### **PHYSICAL**

IK rating06AimingFixedWeight (kg)3,30Number of headsI

## **DIMENSIONS**



#### **CERTIFICATIONS**













# **FLOS**



## Casting C 150 . Accessories

## **E**lectrical



F1206000

3/4 way terminal block 3 poles IP68

7-12 mm cables



## Casting C 150

designed by Vincent Van Duysen

Collection of outdoor bollard lights with LED light source. I I 0/240V power supply integrated.

F1230001 White
F1230006 Grey
F1230033 Anthracite
F1230030 Black
F1230018 Deep brown

## **DIMENSIONS**



#### **CERTIFICATIONS**















## Casting C 150 . Accessories

#### **Structural**



F1207000

Base plate with bolt

## Casting C 150. Lamps



#### **Power LED**

Lamp category:

LED

Socket:

Special base

Lamp type:

Power LED



## Casting C 150

designed by Vincent Van Duysen

Collection of outdoor bollard lights with LED light source. I I 0/240V power supply