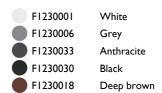

## Casting C 150

designed by Vincent Van Duysen

Collection of outdoor bollard lights with LED light source. I I 0/240V power supply integrated.

F1230001 White
F1230006 Grey
F1230033 Anthracite
F1230030 Black
F1230018 Deep brown