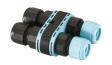

## **E**lectrical

F1206000

3/4 way terminal block 3 poles IP68

7-12 mm cables