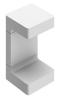

tertight seal, micro-texturized to ensure homogeneous and uniform distribution of the light. The luminaire is provided with a segment of outgoing cable in neoprene. We recommend installation on a plinth of cement or on a flat surface.



#### Casting C 150

designed by Vincent Van Duysen

Collection of outdoor bollard lights with LED light source. I 10/240V power supply integrated.



## **ELECTRICAL**

Transformer type Electronic
Transformer availability Included
Transformer mounting Integral
Emergency Without
Voltage (V) 110/240

#### **PHYSICAL**

IK rating06AimingFixedWeight (kg)3,30Number of headsI

## **DIMENSIONS**



#### **CERTIFICATIONS**













# **FLOS**



## Casting C 150 . Accessories

## **E**lectrical



F1206000

3/4 way terminal block 3 poles IP68

7-12 mm cables



## Casting C 150

designed by Vincent Van Duysen

Collection of outdoor bollard lights with LED light source. I I 0/240V power supply integrated.

F1230001 White
F1230006 Grey
F1230033 Anthracite
F1230030 Black
F1230018 Deep brown

## **DIMENSIONS**



#### **CERTIFICATIONS**















## Casting C 150 . Accessories

#### **Structural**



F1207000

Base plate with bolt

## Casting C 150. Lamps



#### **Power LED**

Lamp category:

LED

Socket:

Special base

Lamp type:

Power LED



## Casting C 150

designed by Vincent Van Duysen

Collection of outdoor bollard lights with LED light source. I I 0/240V power supply integrated.



## **DIMENSIONS**



#### **CERTIFICATIONS**