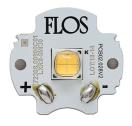

## Casting C 150. Lamps

#### **Power LED**

Lamp category:

LED

Socket:

Special base

Lamp type:

Power LED