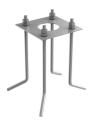

e. I 10/240V power supply integrated.



## **ELECTRICAL**

Transformer type Electronic
Transformer availability Included
Transformer mounting Integral
Emergency Without
Voltage (V) 110/240

#### **PHYSICAL**

IK rating06AimingFixedWeight (kg)3,30Number of headsI

## **DIMENSIONS**



#### **CERTIFICATIONS**













# **FLOS**



## Casting C 150 . Accessories

## **E**lectrical



F1206000

3/4 way terminal block 3 poles IP68

7-12 mm cables



## Casting C 150

designed by Vincent Van Duysen

Collection of outdoor bollard lights with LED light source. I I 0/240V power supply integrated.

F1230001 White
F1230006 Grey
F1230033 Anthracite
F1230030 Black
F1230018 Deep brown

## **DIMENSIONS**



#### **CERTIFICATIONS**















## Casting C 150 . Accessories

#### **Structural**



F1207000

Base plate with bolt

## Casting C 150. Lamps



#### **Power LED**

Lamp category:

LED

Socket:

Special base

Lamp type:

Power LED



## Casting C 150

designed by Vincent Van Duysen

Collection of outdoor bollard lights with LED light source. I I 0/240V power supply integrated.



## **DIMENSIONS**



#### **CERTIFICATIONS**