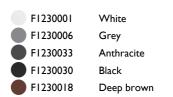

## Casting C 150

designed by Vincent Van Duysen

Collection of outdoor bollard lights with LED light source. I I 0/240V power supply integrated.

F1230001 White
F1230006 Grey
F1230033 Anthracite
F1230030 Black
F1230018 Deep brown