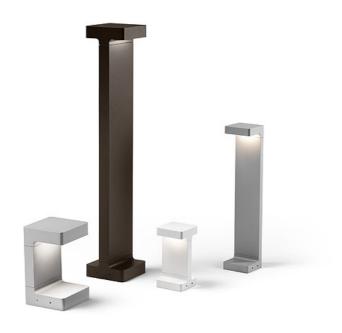

#### Casting C 150

designed by Vincent Van Duysen

Collection of outdoor bollard lights with LED light source. I 10/240V power supply integrated.

## Casting C 150

designed by Vincent Van Duysen

Collection of outdoor bollard lights with LED light source. I I 0/240V power supply integrated.

F1230001 White
F1230006 Grey
F1230033 Anthracite
F1230030 Black
F1230018 Deep brown

## Casting C 150

designed by Vincent Van Duysen

Collection of outdoor bollard lights with LED light source. I I 0/240V power supply integrated.