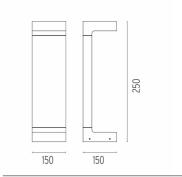

# **FLOS**



## Casting C 150 . Accessories

## **E**lectrical



F1206000

3/4 way terminal block 3 poles IP68

7-12 mm cables



## Casting C 150

designed by Vincent Van Duysen

Collection of outdoor bollard lights with LED light source. I I 0/240V power supply integrated.

F1230001 White
F1230006 Grey
F1230033 Anthracite
F1230030 Black
F1230018 Deep brown

## **DIMENSIONS**



#### **CERTIFICATIONS**















## Casting C 150 . Accessories

#### **Structural**



F1207000

Base plate with bolt

## Casting C 150. Lamps



#### **Power LED**

Lamp category:

LED

Socket:

Special base

Lamp type:

Power LED



## Casting C 150

designed by Vincent Van Duysen

Collection of outdoor bollard lights with LED light source. I I 0/240V power supply integrated.



## **DIMENSIONS**



#### **CERTIFICATIONS**