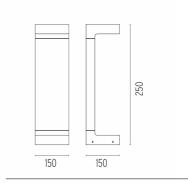

150

designed by Vincent Van Duysen

Collection of outdoor bollard lights with LED light source. I 10/240V power supply integrated.



## **ELECTRICAL**

Transformer type Electronic
Transformer availability Included
Transformer mounting Integral
Emergency Without
Voltage (V) 110/240

#### **PHYSICAL**

IK rating06AimingFixedWeight (kg)3,30Number of headsI

## **DIMENSIONS**



#### **CERTIFICATIONS**













# **FLOS**



## Casting C 150 . Accessories

## **E**lectrical



F1206000

3/4 way terminal block 3 poles IP68

7-12 mm cables



## Casting C 150

designed by Vincent Van Duysen

Collection of outdoor bollard lights with LED light source. I I 0/240V power supply integrated.

F1230001 White
F1230006 Grey
F1230033 Anthracite
F1230030 Black
F1230018 Deep brown

## **DIMENSIONS**



#### **CERTIFICATIONS**















## Casting C 150 . Accessories

#### **Structural**



F1207000

Base plate with bolt

## Casting C 150. Lamps



#### **Power LED**

Lamp category:

LED

Socket:

Special base

Lamp type:

Power LED



## Casting C 150

designed by Vincent Van Duysen

Collection of outdoor bollard lights with LED light source. I I 0/240V power supply integrated.



## **DIMENSIONS**



#### **CERTIFICATIONS**