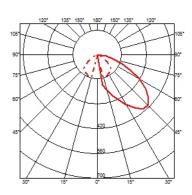

#### **CASTING C 150**

**Beam angle** 86° **Mounting** Ground

**Lamps description** Power Led: 12W - 1080 lm ≠ FIXT 565 lm - 2700K/CRI 80 - 110-240V

**Environment** Outdoor

Notes We recommend using a connection system with a degree of