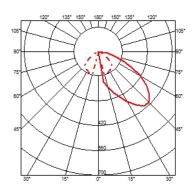

#### **CASTING C 150**

**Beam angle** 86° **Mounting** Ground

**Lamps description** Power Led: 12W - 1080 lm ≠ FIXT 565 lm - 2700K/CRI 80 - 110-240V

**Environment** Outdoor

Notes We recommend using a connection system with a degree of

## **DIMENSIONS**