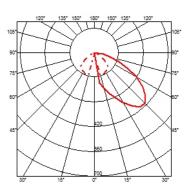

#### **CASTING C 150**

**Beam angle** 86° **Mounting** Ground

**Lamps description** Power Led: 12W - 1080 lm ≠ FIXT 565 lm - 2700K/CRI 80 - 110-240V

**Environment** Outdoor

Notes We recommend using a connection system with a degree of