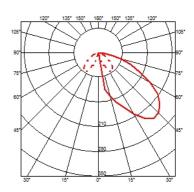

#### **CASTING C 100**

Beam angle 82°
Mounting Ground

**Lamps description** Power Led: 7W - 1x630 lm ≠ FIXT 317 lm - 4000K/CRI 80 - 110-240V

**Environment** Outdoor

Notes We recommend using a connection system with a degree of

protection greater than or equal to the degree of protection

of the luminaire.

**Technical description** The body of the versions C and T is made of extruded

aluminum, base and diffuser in die-cast aluminum EN AB-47100 with a low copper content. High-resistance coating: after a sandblasting treatment of all components to make the surface porous and ensure a greater adhesion of the paint, the external coating is applied with a double layer with epoxy powders according to the QUALICOAT standard. The first layer of epoxy powder gives chemical and mechanical resistance, the second finishing layer of polyester powder ensures resistance to UV rays and atmospheric agents. The painted surfaces are treated with alkaline and acidic washes, then rinsed with demineralized water, subjected to a chemical conversion treatment to protect against oxidation. A glass diffuser is glued to the heat sink of the product to ensure a watertight seal, micro-texturized to ensure homogeneous and uniform distribution of the light. The luminaire is provided with a segment of outgoing cable in neoprene. We recommend installation on a plinth of cement or on a flat surface.