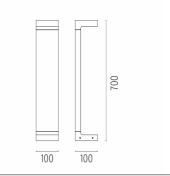

ith demineralized water, subjected to a chemical conversion treatment to protect against oxidation. A glass diffuser is glued to the heat sink of the product to ensure a watertight seal, micro-texturized to ensure homogeneous and uniform distribution of the light. The luminaire is provided with a segment of outgoing cable in neoprene. We recommend installation on a plinth of cement or on a flat surface.

## **ELECTRICAL**

Transformer type Electronic
Transformer availability Included
Transformer mounting Integral
Emergency Without
Voltage (V) 110/240

#### **PHYSICAL**

IK rating05AimingFixedWeight (kg)2,30Number of headsI

# Casting C 100

designed by Vincent Van Duysen

Collection of outdoor bollard lights with LED light source. I 10/240V power supply integrated.



#### **DIMENSIONS**



#### **CERTIFICATIONS**





# FLOS



# Casting C 100 . Accessories

## **E**lectrical



F1206000

3/4 way terminal block 3 poles IP68

7-12 mm cables



# Casting C 100

designed by Vincent Van Duysen

Collection of outdoor bollard lights with LED light source. I I 0/240V power supply integrated.

F1218001 White
F1218006 Grey
F1218033 Anthracite
F1218030 Black
F1218018 Deep brown

## **DIMENSIONS**



#### **CERTIFICATIONS**















# Casting C 100 . Accessories

#### **Structural**



F1208000

Base plate with bolt

# Casting C 100 . Lamps



#### **Power LED**

Lamp category:

LED

Socket:

Special base

Lamp type:

Power LED



## Casting C 100

designed by Vincent Van Duysen

Collection of outdoor bollard lights with LED light source. I I 0/240V power supply integrated.