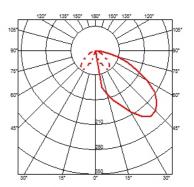

#### **CASTING C 100**

Beam angle 82°
Mounting Ground

**Lamps description** Power Led: 7W - 1x630 lm ≠ FIXT 317 lm - 4000K/CRI 80 - 110-240V

**Environment** Outdoor

Notes We recommend using a connection system with a degree of