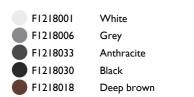

# Casting C 100

designed by Vincent Van Duysen

Collection of outdoor bollard lights with LED light source. I I 0/240V power supply integrated.

F1218001 White
F1218006 Grey
F1218033 Anthracite
F1218030 Black
F1218018 Deep brown