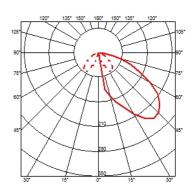

#### **CASTING C 100**

Beam angle 82°
Mounting Ground

**Lamps description** Power Led: 7W - 1x630 lm ≠ FIXT 317 lm - 4000K/CRI 80 - 110-240V

**Environment** Outdoor

Notes We recommend using a connection system with a degree of