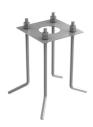

mounting Integral
Emergency Without
Voltage (V) 110/240

#### **PHYSICAL**

IK rating05AimingFixedWeight (kg)2,30Number of headsI

# Casting C 100

designed by Vincent Van Duysen

Collection of outdoor bollard lights with LED light source. I 10/240V power supply integrated.



#### **DIMENSIONS**



#### **CERTIFICATIONS**





# FLOS



# Casting C 100 . Accessories

## **E**lectrical



F1206000

3/4 way terminal block 3 poles IP68

7-12 mm cables



# Casting C 100

designed by Vincent Van Duysen

Collection of outdoor bollard lights with LED light source. I I 0/240V power supply integrated.

F1218001 White
F1218006 Grey
F1218033 Anthracite
F1218030 Black
F1218018 Deep brown

## **DIMENSIONS**



#### **CERTIFICATIONS**















# Casting C 100 . Accessories

#### **Structural**



F1208000

Base plate with bolt

# Casting C 100 . Lamps



#### **Power LED**

Lamp category:

LED

Socket:

Special base

Lamp type:

Power LED



## Casting C 100

designed by Vincent Van Duysen

Collection of outdoor bollard lights with LED light source. I I 0/240V power supply integrated.



## **DIMENSIONS**



#### **CERTIFICATIONS**