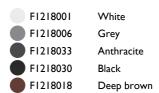

# Casting C 100

designed by Vincent Van Duysen

Collection of outdoor bollard lights with LED light source. I I 0/240V power supply integrated.

F1218001 White
F1218006 Grey
F1218033 Anthracite
F1218030 Black
F1218018 Deep brown