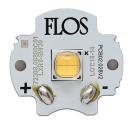

#### **Power LED**

Lamp category:

LED

Socket:

Special base

Lamp type:

Power LED