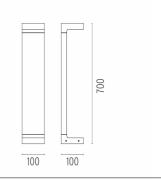

## **ELECTRICAL**

Transformer type Electronic
Transformer availability Included
Transformer mounting Integral
Emergency Without
Voltage (V) 110/240

#### **PHYSICAL**

IK rating05AimingFixedWeight (kg)2,30Number of headsI

# Casting C 100

designed by Vincent Van Duysen

Collection of outdoor bollard lights with LED light source. I 10/240V power supply integrated.



#### **DIMENSIONS**



#### **CERTIFICATIONS**





# FLOS



# Casting C 100 . Accessories

## **E**lectrical



F1206000

3/4 way terminal block 3 poles IP68

7-12 mm cables



# Casting C 100

designed by Vincent Van Duysen

Collection of outdoor bollard lights with LED light source. I I 0/240V power supply integrated.

F1218001 White
F1218006 Grey
F1218033 Anthracite
F1218030 Black
F1218018 Deep brown

## **DIMENSIONS**



#### **CERTIFICATIONS**















# Casting C 100 . Accessories

#### **Structural**



F1208000

Base plate with bolt

# Casting C 100 . Lamps



#### **Power LED**

Lamp category:

LED

Socket:

Special base

Lamp type:

Power LED



## Casting C 100

designed by Vincent Van Duysen

Collection of outdoor bollard lights with LED light source. I I 0/240V power supply integrated.



## **DIMENSIONS**



#### **CERTIFICATIONS**