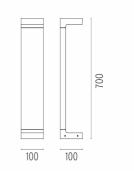

IONS**





# FLOS



# Casting C 100 . Accessories

## **E**lectrical



F1206000

3/4 way terminal block 3 poles IP68

7-12 mm cables



# Casting C 100

designed by Vincent Van Duysen

Collection of outdoor bollard lights with LED light source. I I 0/240V power supply integrated.

F1218001 White
F1218006 Grey
F1218033 Anthracite
F1218030 Black
F1218018 Deep brown

## **DIMENSIONS**



#### **CERTIFICATIONS**















# Casting C 100 . Accessories

#### **Structural**



F1208000

Base plate with bolt

# Casting C 100 . Lamps



#### **Power LED**

Lamp category:

LED

Socket:

Special base

Lamp type:

Power LED



## Casting C 100

designed by Vincent Van Duysen

Collection of outdoor bollard lights with LED light source. I I 0/240V power supply integrated.



## **DIMENSIONS**



#### **CERTIFICATIONS**