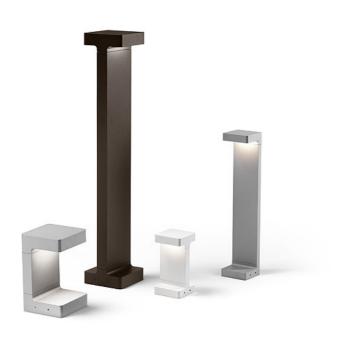

# Casting C 100

designed by Vincent Van Duysen

Collection of outdoor bollard lights with LED light source. I 10/240V power supply integrated.

# Casting C 100

designed by Vincent Van Duysen

Collection of outdoor bollard lights with LED light source. I I 0/240V power supply integrated.

F1218001 White
F1218006 Grey
F1218033 Anthracite
F1218030 Black
F1218018 Deep brown