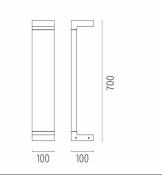

ith demineralized water, subjected to a chemical conversion treatment to protect against oxidation. A glass diffuser is glued to the heat sink of the product to ensure a watertight seal, micro-texturized to ensure homogeneous and uniform distribution of the light. The luminaire is provided with a segment of outgoing cable in neoprene. We recommend installation on a plinth of cement or on a flat surface.

## **ELECTRICAL**

Transformer type Electronic
Transformer availability Included
Transformer mounting Integral
Emergency Without
Voltage (V) 110/240

#### **PHYSICAL**

IK rating05AimingFixedWeight (kg)2,30Number of headsI

# Casting C 100

designed by Vincent Van Duysen

Collection of outdoor bollard lights with LED light source. I 10/240V power supply integrated.



#### **DIMENSIONS**



#### **CERTIFICATIONS**









# FLOS



# Casting C 100 . Accessories

## **E**lectrical



F1206000

3/4 way terminal block 3 poles IP68

7-12 mm cables



## Casting C 100

designed by Vincent Van Duysen

Collection of outdoor bollard lights with LED light source. I I 0/240V power supply integrated.

F1216001 White
F1216006 Grey
F1216033 Anthracite
F1216030 Black
F1216018 Deep brown

## **DIMENSIONS**



#### **CERTIFICATIONS**















## Casting C 100 . Accessories

#### **Structural**



F1208000

Base plate with bolt

# Casting C 100 . Lamps



#### **Power LED**

Lamp category:

LED

Socket:

Special base

Lamp type:

Power LED



## Casting C 100

designed by Vincent Van Duysen

Collection of outdoor bollard lights with LED light source. I I 0/240V power supply integrate