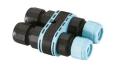

## **E**lectrical

F1206000

3/4 way terminal block 3 poles IP68

7-12 mm cables