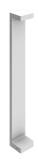

#### **CASTING C 100**

Beam angle 82°
Mounting Ground

**Lamps description** Power Led: 7W - 1x630 lm ≠ FIXT 272 lm - 2700K/CRI 80 - 110-240V

**Environment** Outdoor

Notes We recommend using a connection system with a degree of

# Casting C 100

designed by Vincent Van Duysen

Collection of outdoor bollard lights with LED light source. I 10/240V power supply integrated.