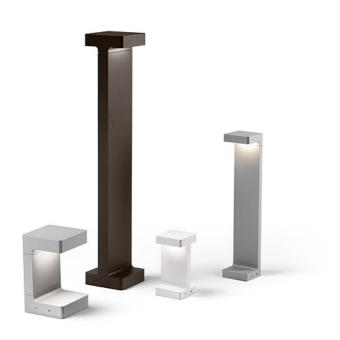

# Casting C 100

designed by Vincent Van Duysen

Collection of outdoor bollard lights with LED light source. I 10/240V power supply integrated.

## Casting C 100

designed by Vincent Van Duysen

Collection of outdoor bollard lights with LED light source. I I 0/240V power supply integrated.

F1216001 White
F1216006 Grey
F1216033 Anthracite
F1216030 Black
F1216018 Deep brown

## Casting C 100

designed by Vincent Van Duysen

Collection of outdoor bollard lights with LED light source. I I 0/240V power supply integrated.