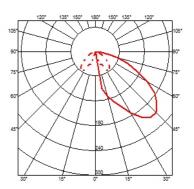

#### **CASTING C 100**

Beam angle 82°
Mounting Ground

**Lamps description** Power Led: 7W - 1x630 lm ≠ FIXT 272 lm - 2700K/CRI 80 - 110-240V

**Environment** Outdoor

Notes We recommend using a connection system with a degree of