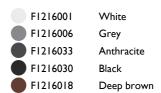

## Casting C 100

designed by Vincent Van Duysen

Collection of outdoor bollard lights with LED light source. I I 0/240V power supply integrated.

F1216001 White
F1216006 Grey
F1216033 Anthracite
F1216030 Black
F1216018 Deep brown