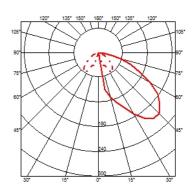

#### **CASTING C 100**

Beam angle 82°
Mounting Ground

**Lamps description** Power Led: 7W - 1x630 lm ≠ FIXT 272 lm - 2700K/CRI 80 - 110-240V

**Environment** Outdoor

Notes We recommend using a connection system with a degree of