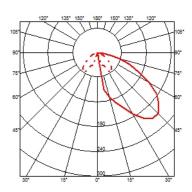

#### **CASTING C 100**

Beam angle 82°
Mounting Ground

**Lamps description** Power Led: 7W - 1x630 lm ≠ FIXT 272 lm - 2700K/CRI 80 - 110-240V

**Environment** Outdoor

Notes We recommend using a connection system with a degree of