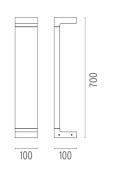

# FLOS



# Casting C 100 . Accessories

## **E**lectrical



F1206000

3/4 way terminal block 3 poles IP68

7-12 mm cables



## Casting C 100

designed by Vincent Van Duysen

Collection of outdoor bollard lights with LED light source. I I 0/240V power supply integrated.

F1216001 White
F1216006 Grey
F1216033 Anthracite
F1216030 Black
F1216018 Deep brown

## **DIMENSIONS**



#### **CERTIFICATIONS**















## Casting C 100 . Accessories

#### **Structural**



F1208000

Base plate with bolt

# Casting C 100 . Lamps



#### **Power LED**

Lamp category:

LED

Socket:

Special base

Lamp type:

Power LED



## Casting C 100

designed by Vincent Van Duysen

Collection of outdoor bollard lights with LED light source. I I 0/240V power supply integrated.



## **DIMENSIONS**



#### **CERTIFICATIONS**