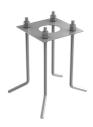

ng Integral
Emergency Without
Voltage (V) 110/240

#### **PHYSICAL**

IK rating05AimingFixedWeight (kg)2,30Number of headsI

# Casting C 100

designed by Vincent Van Duysen

Collection of outdoor bollard lights with LED light source. I 10/240V power supply integrated.



#### **DIMENSIONS**



#### **CERTIFICATIONS**









# FLOS



# Casting C 100 . Accessories

## **E**lectrical



F1206000

3/4 way terminal block 3 poles IP68

7-12 mm cables



## Casting C 100

designed by Vincent Van Duysen

Collection of outdoor bollard lights with LED light source. I I 0/240V power supply integrated.

F1216001 White
F1216006 Grey
F1216033 Anthracite
F1216030 Black
F1216018 Deep brown

## **DIMENSIONS**



#### **CERTIFICATIONS**















## Casting C 100 . Accessories

#### **Structural**



F1208000

Base plate with bolt

# Casting C 100 . Lamps



#### **Power LED**

Lamp category:

LED

Socket:

Special base

Lamp type:

Power LED



## Casting C 100

designed by Vincent Van Duysen

Collection of outdoor bollard lights with LED light source. I I 0/240V power supply integrated.



## **DIMENSIONS**



#### **CERTIFICATIONS**