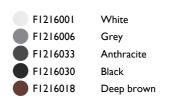

## Casting C 100

designed by Vincent Van Duysen

Collection of outdoor bollard lights with LED light source. I I 0/240V power supply integrated.

F1216001 White
F1216006 Grey
F1216033 Anthracite
F1216030 Black
F1216018 Deep brown