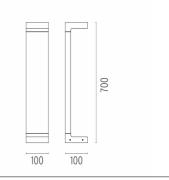

ELECTRICAL**

Transformer type Electronic
Transformer availability Included
Transformer mounting Integral
Emergency Without
Voltage (V) 110/240

#### **PHYSICAL**

IK rating05AimingFixedWeight (kg)2,30Number of headsI

# Casting C 100

designed by Vincent Van Duysen

Collection of outdoor bollard lights with LED light source. I 10/240V power supply integrated.



#### **DIMENSIONS**



#### **CERTIFICATIONS**









# FLOS



# Casting C 100 . Accessories

## **E**lectrical



F1206000

3/4 way terminal block 3 poles IP68

7-12 mm cables



## Casting C 100

designed by Vincent Van Duysen

Collection of outdoor bollard lights with LED light source. I I 0/240V power supply integrated.

F1216001 White
F1216006 Grey
F1216033 Anthracite
F1216030 Black
F1216018 Deep brown

## **DIMENSIONS**



#### **CERTIFICATIONS**















## Casting C 100 . Accessories

#### **Structural**



F1208000

Base plate with bolt

# Casting C 100 . Lamps



#### **Power LED**

Lamp category:

LED

Socket:

Special base

Lamp type:

Power LED



## Casting C 100

designed by Vincent Van Duysen

Collection of outdoor bollard lights with LED light source. I I 0/240V power supply integrated.



## **DIMENSIONS**



#### **CERTIFICATIONS**