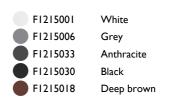

## Casting C 100

designed by Vincent Van Duysen

Collection of outdoor bollard lights with LED light source. I 10/240V power supply integrated.

| F1215001 | White                                   |
|----------|-----------------------------------------|
|          | * * * * * * * * * * * * * * * * * * * * |
| F1215006 | Grey                                    |
| F1215033 | Anthracite                              |
| F1215030 | Black                                   |
| F1215018 | Deep brown                              |