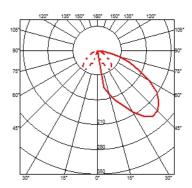

#### **CASTING C 100**

Beam angle 82°
Mounting Ground

**Lamps description** Power Led: 7W - 1x630 lm ≠ FIXT 317 lm - 4000K/CRI 80 - 110-240V

**Environment** Outdoor

Notes We recommend using a connection system with a degree of