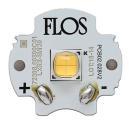

## Casting C 100 . Lamps

#### **Power LED**

Lamp category:

LED

Socket:

Special base

Lamp type:

Power LED