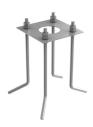

**



#### **CERTIFICATIONS**









# Casting C 100 . Accessories

### **E**lectrical



F1206000

3/4 way terminal block 3 poles IP68

7-12 mm cables



## Casting C 100

designed by Vincent Van Duysen

Collection of outdoor bollard lights with LED light source. I 10/240V power supply integrated.

| F1215001 | White                                   |
|----------|-----------------------------------------|
|          | * * * * * * * * * * * * * * * * * * * * |
| F1215006 | Grey                                    |
| F1215033 | Anthracite                              |
| F1215030 | Black                                   |
| F1215018 | Deep brown                              |

### **DIMENSIONS**



#### **CERTIFICATIONS**













## Casting C 100 . Accessories

### **Structural**



F1208000

Base plate with bolt

## Casting C 100 . Lamps



#### **Power LED**

Lamp category:

LED

Socket:

Special base

Lamp type:

Power LED



## Casting C 100

designed by Vincent Van Duysen

Collection of outdoor bollard lights with LED light source. I I 0/240V power supply integrated.



### **DIMENSIONS**



#### **CERTIFICATIONS**