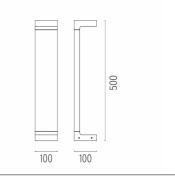

s, then rinsed with demineralized water, subjected to a chemical conversion treatment to protect against oxidation. A glass diffuser is glued to the heat sink of the product to ensure a watertight seal, micro-texturized to ensure homogeneous and uniform distribution of the light. The luminaire is provided with a segment of outgoing cable in neoprene. We recommend installation on a plinth of cement or on a flat surface.



Transformer type Electronic
Transformer availability Included
Transformer mounting Integral
Emergency Without
Voltage (V) 110/240

#### **PHYSICAL**

IK rating05AimingFixedWeight (kg)2Number of headsI



#### Casting C 100

designed by Vincent Van Duysen

Collection of outdoor bollard lights with LED light source. I 10/240V power supply integrated.



### **DIMENSIONS**



#### **CERTIFICATIONS**









# Casting C 100 . Accessories

### **E**lectrical



F1206000

3/4 way terminal block 3 poles IP68

7-12 mm cables



## Casting C 100

designed by Vincent Van Duysen

Collection of outdoor bollard lights with LED light source. I 10/240V power supply integrated.

| F1215001 | White                                   |
|----------|-----------------------------------------|
|          | * * * * * * * * * * * * * * * * * * * * |
| F1215006 | Grey                                    |
| F1215033 | Anthracite                              |
| F1215030 | Black                                   |
| F1215018 | Deep brown                              |

### **DIMENSIONS**



#### **CERTIFICATIONS**













## Casting C 100 . Accessories

### **Structural**



F1