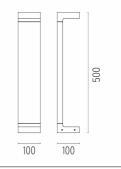

e                                   |
|----------|-----------------------------------------|
|          | * * * * * * * * * * * * * * * * * * * * |
| F1215006 | Grey                                    |
| F1215033 | Anthracite                              |
| F1215030 | Black                                   |
| F1215018 | Deep brown                              |

### **DIMENSIONS**



#### **CERTIFICATIONS**













## Casting C 100 . Accessories

### **Structural**



F1208000

Base plate with bolt

## Casting C 100 . Lamps



#### **Power LED**

Lamp category:

LED

Socket:

Special base

Lamp type:

Power LED



## Casting C 100

designed by Vincent Van Duysen

Collection of outdoor bollard lights with LED light source. I I 0/240V power supply integrated.



### **DIMENSIONS**



#### **CERTIFICATIONS**