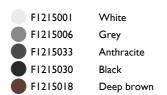

## Casting C 100

designed by Vincent Van Duysen

Collection of outdoor bollard lights with LED light source. I 10/240V power supply integrated.

| F1215001 | White                                   |
|----------|-----------------------------------------|
|          | * * * * * * * * * * * * * * * * * * * * |
| F1215006 | Grey                                    |
| F1215033 | Anthracite                              |
| F1215030 | Black                                   |
| F1215018 | Deep brown                              |