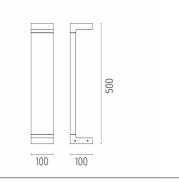

ollard lights with LED light source. I 10/240V power supply integrated.



### **DIMENSIONS**



#### **CERTIFICATIONS**









# Casting C 100 . Accessories

### **E**lectrical



F1206000

3/4 way terminal block 3 poles IP68

7-12 mm cables



## Casting C 100

designed by Vincent Van Duysen

Collection of outdoor bollard lights with LED light source. I 10/240V power supply integrated.

| F1215001 | White                                   |
|----------|-----------------------------------------|
|          | * * * * * * * * * * * * * * * * * * * * |
| F1215006 | Grey                                    |
| F1215033 | Anthracite                              |
| F1215030 | Black                                   |
| F1215018 | Deep brown                              |

### **DIMENSIONS**



#### **CERTIFICATIONS**













## Casting C 100 . Accessories

### **Structural**



F1208000

Base plate with bolt

## Casting C 100 . Lamps



#### **Power LED**

Lamp category:

LED

Socket:

Special base

Lamp type:

Power LED



## Casting C 100

designed by Vincent Van Duysen

Collection of outdoor bollard lights with LED light source. I I 0/240V power supply integrated.



### **DIMENSIONS**



#### **CERTIFICATIONS**