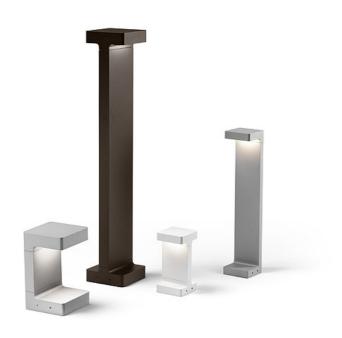

#### Casting C 100

designed by Vincent Van Duysen

Collection of outdoor bollard lights with LED light source. I 10/240V power supply integrated.

## Casting C 100

designed by Vincent Van Duysen

Collection of outdoor bollard lights with LED light source. I 10/240V power supply integrated.

| F1215001 | White                                   |
|----------|-----------------------------------------|
|          | * * * * * * * * * * * * * * * * * * * * |
| F1215006 | Grey                                    |
| F1215033 | Anthracite                              |
| F1215030 | Black                                   |
| F1215018 | Deep brown                              |

## Casting C 100

designed by Vincent Van Duysen

Collection of outdoor bollard lights with LED light source. I I 0/240V power supply integrated.