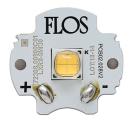

#### **Power LED**

Lamp category:

LED

Socket:

Special base

Lamp type:

Power LED