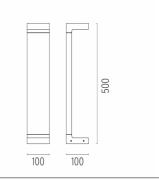

### **DIMENSIONS**

### Casting C 100

designed by Vincent Van Duysen

Collection of outdoor bollard lights with LED light source. I I 0/240V power supply integrated.

F1214001 White
F1214006 Grey
F1214033 Anthracite
F1214030 Black
F1214018 Deep brown