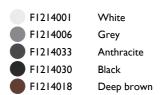

### Casting C 100

designed by Vincent Van Duysen

Collection of outdoor bollard lights with LED light source. I I 0/240V power supply integrated.

F1214001 White
F1214006 Grey
F1214033 Anthracite
F1214030 Black
F1214018 Deep brown