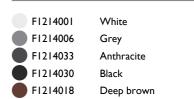

### Casting C 100

designed by Vincent Van Duysen

Collection of outdoor bollard lights with LED light source. I I 0/240V power supply integrated.

F1214001 White
F1214006 Grey
F1214033 Anthracite
F1214030 Black
F1214018 Deep brown