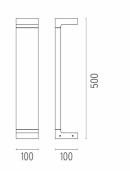

IΡ

65









# Casting C 100 . Accessories

### **E**lectrical



F1206000

3/4 way terminal block 3 poles IP68

7-12 mm cables



### Casting C 100

designed by Vincent Van Duysen

Collection of outdoor bollard lights with LED light source. I I 0/240V power supply integrated.

F1214001 White
F1214006 Grey
F1214033 Anthracite
F1214030 Black
F1214018 Deep brown

### **DIMENSIONS**



#### **CERTIFICATIONS**















# Casting C 100 . Accessories

### **Structural**



F1208000

Base plate with bolt

# Casting C 100 . Lamps



#### **Power LED**

Lamp category:

LED

Socket:

Special base

Lamp type:

Power LED



### Casting C 100

designed by Vincent Van Duysen

Collection of outdoor bollard lights with LED light source. I I 0/240V power supply integrated.



### **DIMENSIONS**



#### **CERTIFICATIONS**