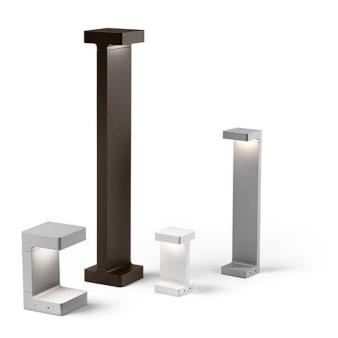

#### Casting C 100

designed by Vincent Van Duysen

Collection of outdoor bollard lights with LED light source. I 10/240V power supply integrated.

### Casting C 100

designed by Vincent Van Duysen

Collection of outdoor bollard lights with LED light source. I I 0/240V power supply integrated.

F1214001 White
F1214006 Grey
F1214033 Anthracite
F1214030 Black
F1214018 Deep brown

### Casting C 100

designed by Vincent Van Duysen

Collection of outdoor bollard lights with LED light source. I I 0/240V power supply integrated.