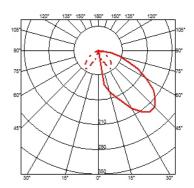

#### **CASTING C 100**

82° Beam angle **Mounting** Ground

Lamps description Power Led: 7W - 1x585 lm ≠ FIXT 295 lm - 3000K/CRI 80 - 110-240V

**Environment** Outdoor

**Notes** We recommend using a connection system with a degree of