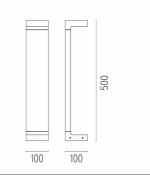

bjected to a chemical conversion treatment to protect against oxidation. A glass diffuser is glued to the heat sink of the product to ensure a watertight seal, micro-texturized to ensure homogeneous and uniform distribution of the light. The luminaire is provided with a segment of outgoing cable in neoprene. We recommend installation on a plinth of cement or on a flat surface.



#### Casting C 100

designed by Vincent Van Duysen

Collection of outdoor bollard lights with LED light source. I 10/240V power supply integrated.



### **ELECTRICAL**

Transformer type Electronic Transformer availability Included **Transformer mounting** Integral Without **Emergency** Voltage (V) 110/240

#### **PHYSICAL**

**IK** rating 05 **Aiming** Fixed Weight (kg) 2 **Number of heads** 

## **DIMENSIONS**



#### **CERTIFICATIONS**







IΡ

65









# Casting C 100 . Accessories

### **E**lectrical



F1206000

3/4 way terminal block 3 poles IP68

7-12 mm cables



### Casting C 100

designed by Vincent Van Duysen

Collection of outdoor bollard lights with LED light source. I I 0/240V power supply integrated.

F1214001 White
F1214006 Grey
F1214033 Anthracite
F1214030 Black
F1214018 Deep brown

### **DIMENSIONS**



#### **CERTIFICATIONS**















# Casting C 100 . Accessories

### **Structural**



F1208000

Base plate with bolt

# Casting C 100 . Lamps



#### **Power LED**

Lamp category:

LED

Socket:

Special base

Lamp type:

Power LED



### Casting C 100

designed by Vincent Van Duysen

Collection of outdoor bollard lights with LED light source. I I 0/240V power supply int