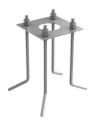

upply integrated.



### **ELECTRICAL**

Transformer type Electronic Transformer availability Included **Transformer mounting** Integral Without **Emergency** Voltage (V) 110/240

#### **PHYSICAL**

**IK** rating 05 **Aiming** Fixed Weight (kg) 2 **Number of heads** 

## **DIMENSIONS**



#### **CERTIFICATIONS**







IΡ

65









# Casting C 100 . Accessories

### **E**lectrical



F1206000

3/4 way terminal block 3 poles IP68

7-12 mm cables



### Casting C 100

designed by Vincent Van Duysen

Collection of outdoor bollard lights with LED light source. I I 0/240V power supply integrated.

F1214001 White
F1214006 Grey
F1214033 Anthracite
F1214030 Black
F1214018 Deep brown

### **DIMENSIONS**



#### **CERTIFICATIONS**















# Casting C 100 . Accessories

### **Structural**



F1208000

Base plate with bolt

# Casting C 100 . Lamps



#### **Power LED**

Lamp category:

LED

Socket:

Special base

Lamp type:

Power LED



### Casting C 100

designed by Vincent Van Duysen

Collection of outdoor bollard lights with LED light source. I I 0/240V power supply integrated.



### **DIMENSIONS**



#### **CERTIFICATIONS**