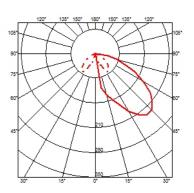

#### **CASTING C 100**

82° Beam angle **Mounting** Ground

Lamps description Power Led: 7W - 1x585 lm ≠ FIXT 295 lm - 3000K/CRI 80 - 110-240V

**Environment** Outdoor

**Notes** We recommend using a connection system with a degree of