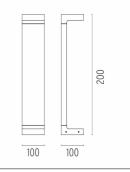

of headsI





# Casting C 100 . Accessories

### **E**lectrical



F1206000

3/4 way terminal block 3 poles IP68

7-12 mm cables



### Casting C 100

designed by Vincent Van Duysen

Collection of outdoor bollard lights with LED light source. I I 0/240V power supply integrated.

F1212001 White
F1212006 Grey
F1212033 Anthracite
F1212030 Black
F1212018 Deep brown

### **DIMENSIONS**



#### **CERTIFICATIONS**















## Casting C 100 . Accessories

#### **Structural**



F1208000

Base plate with bolt

## Casting C 100 . Lamps



#### **Power LED**

Lamp category:

LED

Socket:

Special base

Lamp type:

Power LED



## Casting C 100

designed by Vincent Van Duysen

Collection of outdoor bollard lights with LED light source. I I 0/240V power supply integrated.



### **DIMENSIONS**



#### **CERTIFICATIONS**