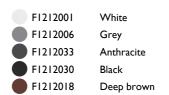

### Casting C 100

designed by Vincent Van Duysen

Collection of outdoor bollard lights with LED light source. I I 0/240V power supply integrated.

F1212001 White
F1212006 Grey
F1212033 Anthracite
F1212030 Black
F1212018 Deep brown