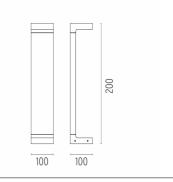

ncent Van Duysen

Collection of outdoor bollard lights with LED light source. I 10/240V power supply integrated.



#### **DIMENSIONS**



#### **CERTIFICATIONS**

| CE | 7 |
|----|---|
|    |   |











### **ELECTRICAL**

Transformer type Electronic
Transformer availability Included
Transformer mounting Integral
Emergency Without
Voltage (V) 110/240

# PHYSICAL

IK rating05AimingFixedWeight (kg)1,5Number of headsI





# Casting C 100 . Accessories

### **E**lectrical



F1206000

3/4 way terminal block 3 poles IP68

7-12 mm cables



### Casting C 100

designed by Vincent Van Duysen

Collection of outdoor bollard lights with LED light source. I I 0/240V power supply integrated.

F1212001 White
F1212006 Grey
F1212033 Anthracite
F1212030 Black
F1212018 Deep brown

### **DIMENSIONS**



#### **CERTIFICATIONS**















## Casting C 100 . Accessories

#### **Structural**



F1208000

Base plate with bolt

## Casting C 100 . Lamps



#### **Power LED**

Lamp category:

LED

Socket:

Special base

Lamp type:

Power LED



## Casting C 100

designed by Vincent Van Duysen

Collection of outdoor bollard lights with LED light source. I I 0/240V power supply integrated.



### **DIMENSIONS**



#### **CERTIFICATIONS**