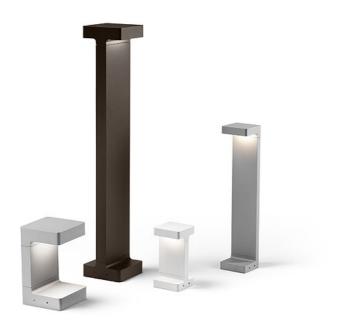

#### Casting C 100

designed by Vincent Van Duysen

Collection of outdoor bollard lights with LED light source. I 10/240V power supply integrated.

### Casting C 100

designed by Vincent Van Duysen

Collection of outdoor bollard lights with LED light source. I I 0/240V power supply integrated.

F1212001 White
F1212006 Grey
F1212033 Anthracite
F1212030 Black
F1212018 Deep brown

## Casting C 100

designed by Vincent Van Duysen

Collection of outdoor bollard lights with LED light source. I I 0/240V power supply integrated.