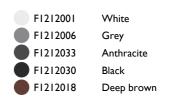

### Casting C 100

designed by Vincent Van Duysen

Collection of outdoor bollard lights with LED light source. I I 0/240V power supply integrated.

F1212001 White
F1212006 Grey
F1212033 Anthracite
F1212030 Black
F1212018 Deep brown