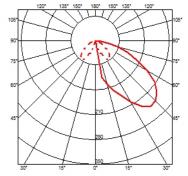

#### **CASTING C 100**

Beam angle 82°
Mounting Ground

**Lamps description** Power Led: 7W - 1x630 lm ≠ FIXT 317 lm - 4000K/CRI 80 - 110-240V

**Environment** Outdoor

Notes We recommend using a connection system with a degree of