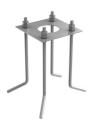

supply integrated.



#### **DIMENSIONS**



#### **CERTIFICATIONS**

| CE | 7 |
|----|---|
|    |   |











### **ELECTRICAL**

Transformer type Electronic
Transformer availability Included
Transformer mounting Integral
Emergency Without
Voltage (V) 110/240

# PHYSICAL

IK rating05AimingFixedWeight (kg)1,5Number of headsI





# Casting C 100 . Accessories

### **E**lectrical



F1206000

3/4 way terminal block 3 poles IP68

7-12 mm cables



### Casting C 100

designed by Vincent Van Duysen

Collection of outdoor bollard lights with LED light source. I I 0/240V power supply integrated.

F1212001 White
F1212006 Grey
F1212033 Anthracite
F1212030 Black
F1212018 Deep brown

### **DIMENSIONS**



#### **CERTIFICATIONS**















## Casting C 100 . Accessories

#### **Structural**



F1208000

Base plate with bolt

## Casting C 100 . Lamps



#### **Power LED**

Lamp category:

LED

Socket:

Special base

Lamp type:

Power LED



## Casting C 100

designed by Vincent Van Duysen

Collection of outdoor bollard lights with LED light source. I I 0/240V power supply integrated.



### **DIMENSIONS**



#### **CERTIFICATIONS**