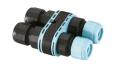

### **E**lectrical

F1206000

3/4 way terminal block 3 poles IP68

7-12 mm cables