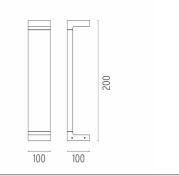

es chemical and mechanical resistance, the second finishing layer of polyester powder ensures resistance to UV rays and atmospheric agents. The painted surfaces are treated with alkaline and acidic washes, then rinsed with demineralized water, subjected to a chemical conversion treatment to protect against oxidation. A glass diffuser is glued to the heat sink of the product to ensure a watertight seal, micro-texturized to ensure homogeneous and uniform distribution of the light. The luminaire is provided with a segment of outgoing cable in neoprene. We recommend installation on a plinth of cement or on a flat surface.



#### Casting C 100

designed by Vincent Van Duysen

Collection of outdoor bollard lights with LED light source. I 10/240V power supply integrated.



#### **DIMENSIONS**



#### **CERTIFICATIONS**

| CE | 7 |
|----|---|
|    |   |











### **ELECTRICAL**

Transformer type Electronic
Transformer availability Included
Transformer mounting Integral
Emergency Without
Voltage (V) 110/240

# PHYSICAL

IK rating05AimingFixedWeight (kg)1,5Number of headsI





# Casting C 100 . Accessories

### **E**lectrical



F1206000

3/4 way terminal block 3 poles IP68

7-12 mm cables



### Casting C 100

designed by Vincent Van Duysen

Collection of outdoor bollard lights with LED light source. I I 0/240V power supply integrated.

F1212001 White
F1212006 Grey
F1212033 Anthracite
F1212030 Black
F1212018 Deep brown

### **DIMENSIONS**



#### **CERTIFICATIONS**















## Casting C 100 . Accessories

#### **Structural**



F1208000

Base plate with bolt

## Castin