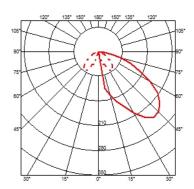

#### **CASTING C 100**

Beam angle 82°
Mounting Ground

**Lamps description** Power Led: 7W - 1x630 lm ≠ FIXT 317 lm - 4000K/CRI 80 - 110-240V

**Environment** Outdoor

Notes We recommend using a connection system with a degree of