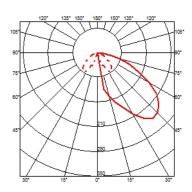

#### **CASTING C 100**

Beam angle 82°
Mounting Ground

**Lamps description** Power Led: 7W - 1x630 lm ≠ FIXT 272 lm - 2700K/CRI 80 - 110-240V

**Environment** Outdoor

Notes We recommend using a connection system with a degree of