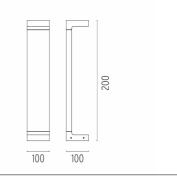

es chemical and mechanical resistance, the second finishing layer of polyester powder ensures resistance to UV rays and atmospheric agents. The painted surfaces are treated with alkaline and acidic washes, then rinsed with demineralized water, subjected to a chemical conversion treatment to protect against oxidation. A glass diffuser is glued to the heat sink of the product to ensure a watertight seal, micro-texturized to ensure homogeneous and uniform distribution of the light. The luminaire is provided with a segment of outgoing cable in neoprene. We recommend installation on a plinth of cement or on a flat surface.



#### Casting C 100

designed by Vincent Van Duysen

Collection of outdoor bollard lights with LED light source. I 10/240V power supply integrated.



#### **DIMENSIONS**



#### **CERTIFICATIONS**













### **ELECTRICAL**

Transformer type Electronic
Transformer availability Included
Transformer mounting Integral
Emergency Without
Voltage (V) 110/240

# PHYSICAL

IK rating05AimingFixedWeight (kg)1,5Number of headsI





# Casting C 100 . Accessories

### **E**lectrical



F1206000

3/4 way terminal block 3 poles IP68

7-12 mm cables



### Casting C 100

designed by Vincent Van Duysen

Collection of outdoor bollard lights with LED light source. I I 0/240V power supply integrated.

F1210001 White
F1210006 Grey
F1210033 Anthracite
F1210030 Black
F1210018 Deep brown

### **DIMENSIONS**



#### **CERTIFICATIONS**















## Casting C 100 . Accessories

#### **Structural**



F1208000

Base plate with bolt

## Casting C 100 . Lamps



#### **Power