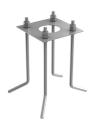

D light source. I 10/240V power supply integrated.



#### **DIMENSIONS**



#### **CERTIFICATIONS**













### **ELECTRICAL**

Transformer type Electronic
Transformer availability Included
Transformer mounting Integral
Emergency Without
Voltage (V) 110/240

# PHYSICAL

IK rating05AimingFixedWeight (kg)1,5Number of headsI





# Casting C 100 . Accessories

### **E**lectrical



F1206000

3/4 way terminal block 3 poles IP68

7-12 mm cables



### Casting C 100

designed by Vincent Van Duysen

Collection of outdoor bollard lights with LED light source. I I 0/240V power supply integrated.

F1210001 White
F1210006 Grey
F1210033 Anthracite
F1210030 Black
F1210018 Deep brown

### **DIMENSIONS**



#### **CERTIFICATIONS**















## Casting C 100 . Accessories

#### **Structural**



F1208000

Base plate with bolt

## Casting C 100 . Lamps



#### **Power LED**

Lamp category:

LED

Socket:

Special base

Lamp type:

Power LED



### Casting C 100

designed by Vincent Van Duysen

Collection of outdoor bollard lights with LED light source. I I 0/240V power supply integrated.



### **DIMENSIONS**



#### **CERTIFICATIONS**