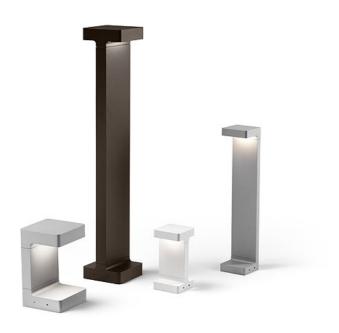

#### Casting C 100

designed by Vincent Van Duysen

Collection of outdoor bollard lights with LED light source. I 10/240V power supply integrated.

### Casting C 100

designed by Vincent Van Duysen

Collection of outdoor bollard lights with LED light source. I I 0/240V power supply integrated.

F1210001 White
F1210006 Grey
F1210033 Anthracite
F1210030 Black
F1210018 Deep brown