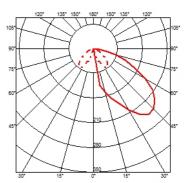

#### **CASTING C 100**

Beam angle 82°
Mounting Ground

**Lamps description** Power Led: 7W - 1x630 lm ≠ FIXT 272 lm - 2700K/CRI 80 - 110-240V

**Environment** Outdoor

Notes We recommend using a connection system with a degree of

protection greater than or equal to the degree of protection

of the luminaire.

**Technical description** The body of the versions C and T is made of extruded

aluminum, base and diffuser in die-cast aluminum EN AB-47100 with a low copper content. High-resistance coating: after a sandblasting treatment of all components to make the surface porous and ensure a greater adhesion of the paint, the external coating is applied with a double layer with epoxy powders according to the QUALICOAT standard. The first layer of epoxy powder gives chemical and mechanical resistance, the second finishing layer of polyester powder ensures resistance to UV rays and atmospheric agents. The painted surfaces are treated with alkaline and acidic washes, then rinsed with demineralized water, subjected to a chemical conversion treatment to protect against oxidation. A glass diffuser is glued to the heat sink of the product to ensure a watertight seal, micro-texturized to ensure homogeneous and uniform distribution of the light. The luminaire is provided with a segment of outgoing cable in neoprene. We recommend installation on a plinth of cement or on a flat surface.