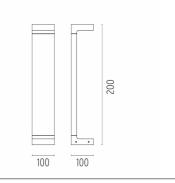

## Casting C 100

designed by Vincent Van Duysen

Collection of outdoor bollard lights with LED light source. I 10/240V power supply integrated.



#### **DIMENSIONS**



#### **CERTIFICATIONS**













### **ELECTRICAL**

Transformer type Electronic
Transformer availability Included
Transformer mounting Integral
Emergency Without
Voltage (V) 110/240

# PHYSICAL

IK rating05AimingFixedWeight (kg)1,5Number of headsI





# Casting C 100 . Accessories

### **E**lectrical



F1206000

3/4 way terminal block 3 poles IP68

7-12 mm cables



### Casting C 100

designed by Vincent Van Duysen

Collection of outdoor bollard lights with LED light source. I I 0/240V power supply integrated.

F1210001 White
F1210006 Grey
F1210033 Anthracite
F1210030 Black
F1210018 Deep brown

### **DIMENSIONS**



#### **CERTIFICATIONS**















## Casting C 100 . Accessories

#### **Structural**



F1208000

Base plate with bolt

## Casting C 100 . Lamps



#### **Power LED**

Lamp category:

LED

Socket:

Special base

Lamp type:

Power LED



### Casting C 100

designed by Vincent Van Duysen

Collection of outdoor bollard lights with LED light source. I I 0/240V power supply integrated.



### **DIMENSIONS**



#### **CERTIFICATIONS**