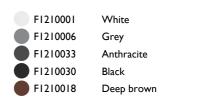

### Casting C 100

designed by Vincent Van Duysen

Collection of outdoor bollard lights with LED light source. I I 0/240V power supply integrated.

F1210001 White
F1210006 Grey
F1210033 Anthracite
F1210030 Black
F1210018 Deep brown