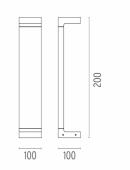

f headsI





# Casting C 100 . Accessories

### **E**lectrical



F1206000

3/4 way terminal block 3 poles IP68

7-12 mm cables



### Casting C 100

designed by Vincent Van Duysen

Collection of outdoor bollard lights with LED light source. I I 0/240V power supply integrated.

F1210001 White
F1210006 Grey
F1210033 Anthracite
F1210030 Black
F1210018 Deep brown

### **DIMENSIONS**



#### **CERTIFICATIONS**















## Casting C 100 . Accessories

#### **Structural**



F1208000

Base plate with bolt

## Casting C 100 . Lamps



#### **Power LED**

Lamp category:

LED

Socket:

Special base

Lamp type:

Power LED



### Casting C 100

designed by Vincent Van Duysen

Collection of outdoor bollard lights with LED light source. I I 0/240V power supply integrated.



### **DIMENSIONS**



#### **CERTIFICATIONS**