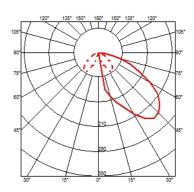

#### **CASTING C 100**

Beam angle 82°
Mounting Ground

**Lamps description** Power Led: 7W - 1x630 lm ≠ FIXT 272 lm - 2700K/CRI 80 - 110-240V

**Environment** Outdoor

Notes We recommend using a connection system with a degree of