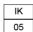

an 80 mm section of outgoing neoprene cable. Dimmable version on request.

F1173001 White
F1173006 Grey
F1173033 Anthracite
F1173030 Black
F1173018 Deep brown

### **DIMENSIONS**



### **CERTIFICATIONS**

















# Climber Down - 275 . Lamps



## **Power LED**

Lamp category:

LED

Socket:

Special base

Lamp type:

Power LED



## Climber Down - 275

designed by Piero Lissoni

Luminaire for outdoor use for installation on the wall with LED light source. Integrated 220/240V power source. Supplied with an 80 mm section of outgoing neoprene cable. Dimmable version on request.

| F1173001 | White      |
|----------|------------|
| F1173006 | Grey       |
| F1173033 | Anthracite |
| F1173030 | Black      |
| F1173018 | Deep brown |

## **DIMENSIONS**



# **CERTIFICATIONS**