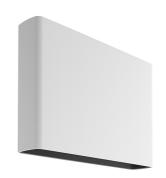

ce coating: after a sandblasting treatment of all components to make the surface porous and ensure a greater adhesion of the paint, the external coating is applied with a double layer with epoxy powders according to the QUALICOAT standard. The first layer of epoxy powder gives chemical and mechanical resistance, the second finishing layer of polyester powder ensures resistance to UV rays and atmospheric agents. The painted surfaces are treated with alkaline and acidic washes, then rinsed with demineralized water, subjected to a chemical conversion treatment to protect against oxidation.



Transformer type Electronic
Transformer availability Included
Transformer mounting Integral
Emergency Without
Voltage (V) 220/240

## **PHYSICAL**

IK rating05AimingFixedWeight (kg)3,11Number of headsI



#### Climber Down - 275

designed by Piero Lissoni

Luminaire for outdoor use for installation on the wall with LED light source. Integrated 220/240V power source. Supplied with an 80 mm section of outgoing neoprene cable. Dimmable version on request.

F1173001 White
F1173006 Grey
F1173033 Anthracite
F1173030 Black
F1173018 Deep brown

### **DIMENSIONS**



### **CERTIFICATIONS**

















# Climber Down - 275 . Lamps



## **Power LED**

Lamp category:

LED

Socket:

Special base

Lamp type:

Power LED



## Climber Down - 275

designed by Piero Lissoni

Luminaire for outdoor use for installation on the wall with LED light source. Integrated 220/240V power source. Supplied with an 80 mm section of outgoing neoprene cable. Dimmable version on request.

| F1173001 | White      |
|-