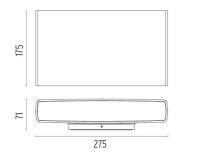

40V power source. Supplied with an 80 mm section of outgoing neoprene cable. Dimmable version on request.

F1173001 White
F1173006 Grey
F1173033 Anthracite
F1173030 Black
F1173018 Deep brown

### **DIMENSIONS**



### **CERTIFICATIONS**

















# Climber Down - 275 . Lamps



## **Power LED**

Lamp category:

LED

Socket:

Special base

Lamp type:

Power LED



## Climber Down - 275

designed by Piero Lissoni

Luminaire for outdoor use for installation on the wall with LED light source. Integrated 220/240V power source. Supplied with an 80 mm section of outgoing neoprene cable. Dimmable version on request.

| F1173001 | White      |
|----------|------------|
| F1173006 | Grey       |
| F1173033 | Anthracite |
| F1173030 | Black      |
| F1173018 | Deep brown |

## **DIMENSIONS**



# **CERTIFICATIONS**