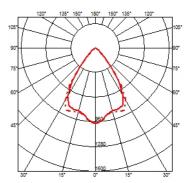

#### **CLIMBER DOWN - 275**

Beam angle 70°

Lamps description Power Led: 21W - 1872 lm ≠ \*FIXT 1344 lm - 3000K/CRI 80 -

220-240V (\*FIXT Im = Spot Optic)

**Environment** Indoor, Outdoor

**Notes** We recommend using a connection system with a degree of

protection greater than or equal to the degree of protection

of the luminaire.

**Technical description** Bi-emission and mono-emission versions pointing

downwards. Aluminum die-cast body EN AB-47 100, low copper content with asymmetrical optics housing: the optics in the lower part is retracted and protected by a shutter to restrict annoying glare and maximize visual comfort. In the biemission version, the glass of the closure of the upper optics is flush with the edge of the light in order to prevent water deposits. The micro-texturized glass diffusers are glued to ensure water resistance and textured to ensure a uniform light beam generated by each single LED, maintaining excellent luminous efficiency. High-resistance coating: after a sandblasting treatment of all components to make the surface porous and ensure a greater adhesion of the paint, the external coating is applied with a double layer with epoxy powders according to the QUALICOAT standard. The first layer of epoxy powder gives chemical and mechanical resistance, the second finishing layer of polyester powder ensures resistance to UV rays and atmospheric agents. The painted surfaces are treated with alkaline and acidic washes, then rinsed with demineralized water, subjected to a chemical conversion treatment to protect against oxidation.