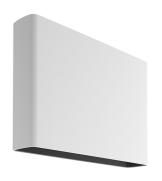

#### Climber Down - 275

designed by Piero Lissoni

Luminaire for outdoor use for installation on the wall with LED light source. Integrated 220/240V power source. Supplied with an 80 mm section of outgoing neoprene cable. Dimmable version on request.

## Climber Down - 275

designed by Piero Lissoni

Luminaire for outdoor use for installation on the wall with LED light source. Integrated 220/240V power source. Supplied with an 80 mm section of outgoing neoprene cable. Dimmable version on request.