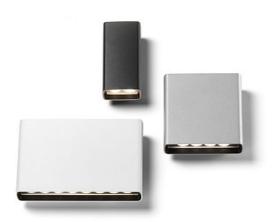

#### Climber Down - 275

designed by Piero Lissoni

Luminaire for outdoor use for installation on the wall with LED light source. Integrated 220/240V power source. Supplied with an 80 mm section of outgoing neoprene cable. Dimmable version on request.

F1173001 White
F1173006 Grey
F1173033 Anthracite
F1173030 Black
F1173018 Deep brown

## Climber Down - 275

designed by Piero Lissoni

Luminaire for outdoor use for installation on the wall with LED light source. Integrated 220/240V power source. Supplied with an 80 mm section of outgoing neoprene cable. Dimmable version on request.

| F1173001 | White      |
|----------|------------|
| F1173006 | Grey       |
| F1173033 | Anthracite |
| F1173030 | Black      |
| F1173018 | Deep brown |