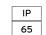

h an 80 mm section of outgoing neoprene cable. Dimmable version on request.

F1173001 White
F1173006 Grey
F1173033 Anthracite
F1173030 Black
F1173018 Deep brown

### **DIMENSIONS**



### **CERTIFICATIONS**

















# Climber Down - 275 . Lamps



## **Power LED**

Lamp category:

LED

Socket:

Special base

Lamp type:

Power LED



## Climber Down - 275

designed by Piero Lissoni

Luminaire for outdoor use for installation on the wall with LED light source. Integrated 220/240V power source. Supplied with an 80 mm section of outgoing neoprene cable. Dimmable version on request.

| F1173001 | White      |
|----------|------------|
| F1173006 | Grey       |
| F1173033 | Anthracite |
| F1173030 | Black      |
| F1173018 | Deep brown |

## **DIMENSIONS**



# **CERTIFICATIONS**