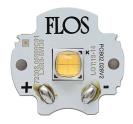

# Climber Down - 275 . Lamps

## **Power LED**

Lamp category:

LED

Socket:

Special base

Lamp type:

Power LED