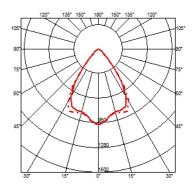

#### **CLIMBER DOWN - 275**

Beam angle 70°

Lamps description Power Led: 21W - 1872 lm ≠ \*FIXT 1344 lm - 3000K/CRI 80 -

220-240V (\*FIXT Im = Spot Optic)

**Environment** Indoor, Outdoor

**Notes** We recommend using a connection system with a degree of