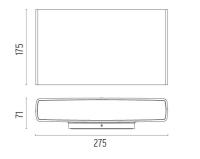

use for installation on the wall with LED light source. Integrated 220/240V power source. Supplied with an 80 mm section of outgoing neoprene cable. Dimmable version on request.

F1172001 White
F1172006 Grey
F1172033 Anthracite
F1172030 Black
F1172018 Deep brown

### **DIMENSIONS**



## **CERTIFICATIONS**

















# Climber Down - 275 . Lamps



## **Power LED**

Lamp category:

LED

Socket:

Special base

Lamp type:

Power LED



## Climber Down - 275

designed by Piero Lissoni

Luminaire for outdoor use for installation on the wall with LED light source. Integrated 220/240V power source. Supplied with an 80 mm section of outgoing neoprene cable. Dimmable version on request.

F1172001 White
F1172006 Grey
F1172033 Anthracite
F1172030 Black
F1172018 Deep brown

## **DIMENSIONS**



## **CERTIFICATIONS**