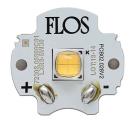

# Climber Down - 275 . Lamps

## **Power LED**

Lamp category:

LED

Socket:

Special base

Lamp type:

Power LED