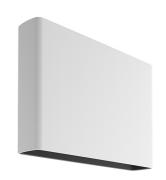

### Climber Down - 275

designed by Piero Lissoni

Luminaire for outdoor use for installation on the wall with LED light source. Integrated 220/240V power source. Supplied with an 80 mm section of outgoing neoprene cable. Dimmable version on request.

## Climber Down - 275

designed by Piero Lissoni

Luminaire for outdoor use for installation on the wall with LED light source. Integrated 220/240V power source. Supplied with an 80 mm section of outgoing neoprene cable. Dimmable version on request.