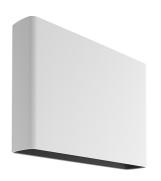

### Climber Down - 275

designed by Piero Lissoni

Luminaire for outdoor use for installation on the wall with LED light source. Integrated 220/240V power source. Supplied with an 80 mm section of outgoing neoprene cable. Dimmable version on request.

## Climber Down - 275

designed by Piero Lissoni

Luminaire for outdoor use for installation on the wall with LED light source. Integrated 220/240V power source. Supplied with an 80 mm section of outgoing neoprene cable. Dimmable version on request.