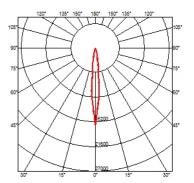

#### **CLIMBER DOWN - 275**

Beam angle 10°

Lamps description Power Led: 21W - 1872 lm ≠ \*FIXT 1344 lm - 3000K/CRI 80 -

220-240V (\*FIXT Im = Spot Optic)

**Environment** Indoor, Outdoor

**Notes**We recommend using a connection system with a degree of

protection greater than or equal to the degree of protection

of the luminaire.

**Technical description** Bi-emission and mono-emission versions pointing

downwards. Aluminum die-cast body EN AB-47 100, low copper content with asymmetrical optics housing: the optics in the lower part is retracted and protected by a shutter to restrict annoying glare and maximize visual comfort. In the biemission version, the glass of the closure of the upper optics is flush with the edge of the light in order to prevent water deposits. The micro-texturized glass diffusers are glued to ensure water resistance and textured to ensure a uniform light beam generated by each single LED, maintaining excellent luminous efficiency. High-resistance coating: after a sandblasting treatment of all components to make the surface porous and ensure a greater adhesion of the paint, the external coating is applied with a double layer with epoxy powders according to the QUALICOAT standard. The first layer of epoxy powder gives chemical and mechanical resistance, the second finishing layer of polyester powder ensures resistance to UV rays and atmospheric agents. The painted surfaces are treated with alkaline and acidic washes, then rinsed with demineralized water, subjected to a chemical conversion treatment to protect against oxidation.