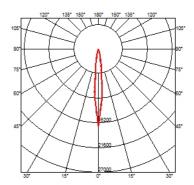

#### **CLIMBER DOWN - 275**

Beam angle 10°

Lamps description Power Led: 21W - 1872 lm ≠ \*FIXT 1344 lm - 3000K/CRI 80 -

220-240V (\*FIXT Im = Spot Optic)

**Environment** Indoor, Outdoor

**Notes**We recommend using a connection system with a degree of

### **DIMENSIONS**

## **DIMENSIONS**