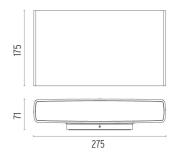

r ensures resistance to UV rays and atmospheric agents. The painted surfaces are treated with alkaline and acidic washes, then rinsed with demineralized water, subjected to a chemical conversion treatment to protect against oxidation.



Transformer type Electronic
Transformer availability Included
Transformer mounting Integral
Emergency Without
Voltage (V) 220/240

## **PHYSICAL**

IK rating05AimingFixedWeight (kg)3,11Number of headsI



### Climber Down - 275

designed by Piero Lissoni

Luminaire for outdoor use for installation on the wall with LED light source. Integrated 220/240V power source. Supplied with an 80 mm section of outgoing neoprene cable. Dimmable version on request.

F1172001 White
F1172006 Grey
F1172033 Anthracite
F1172030 Black
F1172018 Deep brown

### **DIMENSIONS**



## **CERTIFICATIONS**

















# Climber Down - 275 . Lamps



## **Power LED**

Lamp category:

LED

Socket:

Special base

Lamp type:

Power LED



## Climber Down - 275

designed by Piero Lissoni

Luminaire for outdoor use for installation on the wall with LED light source. Integrated 220/240V power source. Supplied with an 80 mm section of outgoing neoprene cable. Dimmable version on request.

F1172001 White
F1172006 Grey
F1172033 Anthracite
F1172030 Black
F1172018 Deep brown

## **DIMENSIONS**



## **CERTIFICATIONS**