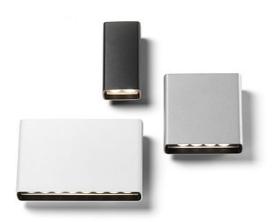

### Climber Down - 275

designed by Piero Lissoni

Luminaire for outdoor use for installation on the wall with LED light source. Integrated 220/240V power source. Supplied with an 80 mm section of outgoing neoprene cable. Dimmable version on request.

F1172001 White
F1172006 Grey
F1172033 Anthracite
F1172030 Black
F1172018 Deep brown

## Climber Down - 275

designed by Piero Lissoni

Luminaire for outdoor use for installation on the wall with LED light source. Integrated 220/240V power source. Supplied with an 80 mm section of outgoing neoprene cable. Dimmable version on request.