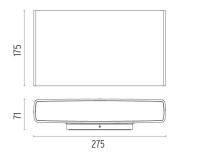

use for installation on the wall with LED light source. Integrated 220/240V power source. Supplied with an 80 mm section of outgoing neoprene cable. Dimmable version on request.

F1170001 White
F1170006 Grey
F1170033 Anthracite
F1170030 Black
F1170018 Deep brown

### **DIMENSIONS**



## **CERTIFICATIONS**

















# Climber Down - 275 . Lamps



## **Power LED**

Lamp category:

LED

Socket:

Special base

Lamp type:

Power LED



## Climber Down - 275

designed by Piero Lissoni

Luminaire for outdoor use for installation on the wall with LED light source. Integrated 220/240V power source. Supplied with an 80 mm section of outgoing neoprene cable. Dimmable version on request.

F1170001 White
F1170006 Grey
F1170033 Anthracite
F1170030 Black
F1170018 Deep brown

## **DIMENSIONS**



## **CERTIFICATIONS**