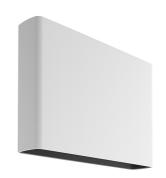

### Climber Down - 275

designed by Piero Lissoni

Luminaire for outdoor use for installation on the wall with LED light source. Integrated 220/240V power source. Supplied with an 80 mm section of outgoing neoprene cable. Dimmable version on request.

## Climber Down - 275

designed by Piero Lissoni

Luminaire for outdoor use for installation on the wall with LED light source. Integrated 220/240V power source. Supplied with an 80 mm section of outgoing neoprene cable. Dimmable version on request.