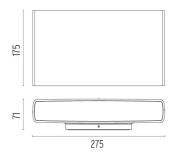

r ensures resistance to UV rays and atmospheric agents. The painted surfaces are treated with alkaline and acidic washes, then rinsed with demineralized water, subjected to a chemical conversion treatment to protect against oxidation.



Transformer type Electronic
Transformer availability Included
Transformer mounting Integral
Emergency Without
Voltage (V) 220/240

## **PHYSICAL**

IK rating05AimingFixedWeight (kg)3,11Number of headsI



### Climber Down - 275

designed by Piero Lissoni

Luminaire for outdoor use for installation on the wall with LED light source. Integrated 220/240V power source. Supplied with an 80 mm section of outgoing neoprene cable. Dimmable version on request.

F1170001 White
F1170006 Grey
F1170033 Anthracite
F1170030 Black
F1170018 Deep brown

### **DIMENSIONS**



## **CERTIFICATIONS**

















# Climber Down - 275 . Lamps



## **Power LED**

Lamp category:

LED

Socket:

Special base

Lamp type:

Power LED



## Climber Down - 275

designed by Piero Lissoni

Luminaire for outdoor use for installation on the wall with LED light source. Integrated 220/240V power source. Supplied with an 80 mm section of outgoing neoprene cable. Dimmable version on request.

F1170001 White
F1170006 Grey
F1170033 Anthracite
F1170030 Black
F1170018 Deep brown

## **DIMENSIONS**



## **CERTIFICATIONS**