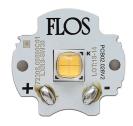

# Climber Down - 275 . Lamps

## **Power LED**

Lamp category:

LED

Socket:

Special base

Lamp type:

Power LED