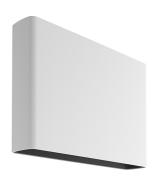

### Climber Down - 275

designed by Piero Lissoni

Luminaire for outdoor use for installation on the wall with LED light source. Integrated 220/240V power source. Supplied with an 80 mm section of outgoing neoprene cable. Dimmable version on request.

### **DIMENSIONS**

## **DIMENSIONS**