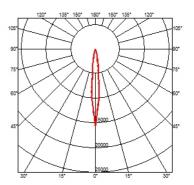

#### **CLIMBER DOWN - 275**

Beam angle 10°

Lamps description Power Led: 21W - 1728 lm ≠ \*FIXT 1240 lm - 2700K/CRI 80 -

220-240V (\*FIXT Im = Spot Optic)

**Environment** Indoor, Outdoor

**Notes**We recommend using a connection system with a degree of

### **DIMENSIONS**

## **DIMENSIONS**