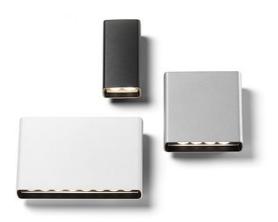

### Climber Down - 275

designed by Piero Lissoni

Luminaire for outdoor use for installation on the wall with LED light source. Integrated 220/240V power source. Supplied with an 80 mm section of outgoing neoprene cable. Dimmable version on request.

F1170001 White
F1170006 Grey
F1170033 Anthracite
F1170030 Black
F1170018 Deep brown

## Climber Down - 275

designed by Piero Lissoni

Luminaire for outdoor use for installation on the wall with LED light source. Integrated 220/240V power source. Supplied with an 80 mm section of outgoing neoprene cable. Dimmable version on request.