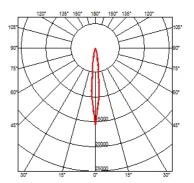

#### **CLIMBER DOWN - 275**

Beam angle 10°

Lamps description Power Led: 21W - 1728 lm ≠ \*FIXT 1240 lm - 2700K/CRI 80 -

220-240V (\*FIXT Im = Spot Optic)

**Environment** Indoor, Outdoor

**Notes**We recommend using a connection system with a degree of