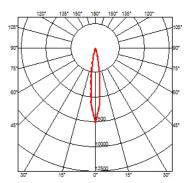

#### **CLIMBER DOWN - 175**

Beam angle 10°

Lamps description Power Led: 12W - 1008 lm ≠ \*FIXT 841 lm - 4000K/CRI 80 -

I 10-240V (\*FIXT Im = Spot Optic)

**Environment** Indoor, Outdoor

**Notes** We recommend using a connection system with a degree of

### **DIMENSIONS**

## **DIMENSIONS**