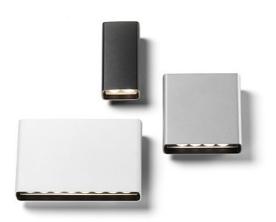

### Climber Down - 175

designed by Piero Lissoni

Luminaire for outdoor use for installation on the wall with LED light source. Integrated 110/240V power source. Supplied with an 80 mm section of outgoing neoprene cable. Dimmable version on request.

F1144001 White
F1144006 Grey
F1144033 Anthracite
F1144030 Black
F1144018 Deep brown

## Climber Down - 175

designed by Piero Lissoni

Luminaire for outdoor use for installation on the wall with LED light source. Integrated 110/240V power source. Supplied with an 80 mm section of outgoing neoprene cable. Dimmable version on request.

| F1144001 | White      |
|----------|------------|
| F1144006 | Grey       |
| F1144033 | Anthracite |
| F1144030 | Black      |
| F1144018 | Deep brown |