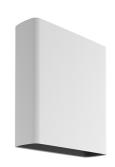

ce coating: after a sandblasting treatment of all components to make the surface porous and ensure a greater adhesion of the paint, the external coating is applied with a double layer with epoxy powders according to the QUALICOAT standard. The first layer of epoxy powder gives chemical and mechanical resistance, the second finishing layer of polyester powder ensures resistance to UV rays and atmospheric agents. The painted surfaces are treated with alkaline and acidic washes, then rinsed with demineralized water, subjected to a chemical conversion treatment to protect against oxidation.



Transformer type Electronic
Transformer availability Included
Transformer mounting Integral
Emergency Without
Voltage (V) 110/240

## **PHYSICAL**

IK rating04AimingFixedWeight (kg)2,13Number of headsI



### Climber Down - 175

designed by Piero Lissoni

Luminaire for outdoor use for installation on the wall with LED light source. Integrated 110/240V power source. Supplied with an 80 mm section of outgoing neoprene cable. Dimmable version on request.

F1144001 White
F1144006 Grey
F1144033 Anthracite
F1144030 Black
F1144018 Deep brown

### **DIMENSIONS**



### **CERTIFICATIONS**

















# Climber Down - 175 . Lamps



## **Power LED**

Lamp category:

LED

Socket:

Special base

Lamp type:

Power LED



## Climber Down - 175

designed by Piero Lissoni

Luminaire for outdoor use for installation on the wall with LED light source. Integrated 110/240V power source. Supplied with an 80 mm section of outgoing neoprene cable. Dimmable version on request.

| F1144001 | White      |
|--