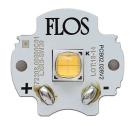

# Climber Down - 175 . Lamps

## **Power LED**

Lamp category:

LED

Socket:

Special base

Lamp type:

Power LED