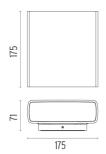

40V power source. Supplied with an 80 mm section of outgoing neoprene cable. Dimmable version on request.

F1144001 White
F1144006 Grey
F1144033 Anthracite
F1144030 Black
F1144018 Deep brown

### **DIMENSIONS**



### **CERTIFICATIONS**

















# Climber Down - 175 . Lamps



## **Power LED**

Lamp category:

LED

Socket:

Special base

Lamp type:

Power LED



## Climber Down - 175

designed by Piero Lissoni

Luminaire for outdoor use for installation on the wall with LED light source. Integrated 110/240V power source. Supplied with an 80 mm section of outgoing neoprene cable. Dimmable version on request.

| F1144001 | White      |
|----------|------------|
| F1144006 | Grey       |
| F1144033 | Anthracite |
| F1144030 | Black      |
| F1144018 | Deep brown |

## **DIMENSIONS**



# **CERTIFICATIONS**