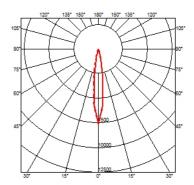

#### **CLIMBER DOWN - 175**

Beam angle 10°

Lamps description Power Led: 12W - 1008 lm ≠ \*FIXT 841 lm - 4000K/CRI 80 -

I 10-240V (\*FIXT Im = Spot Optic)

**Environment** Indoor, Outdoor

**Notes** We recommend using a connection system with a degree of