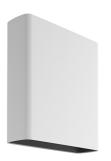

### Climber Down - 175

designed by Piero Lissoni

Luminaire for outdoor use for installation on the wall with LED light source. Integrated 110/240V power source. Supplied with an 80 mm section of outgoing neoprene cable. Dimmable version on request.

## Climber Down - 175

designed by Piero Lissoni

Luminaire for outdoor use for installation on the wall with LED light source. Integrated 110/240V power source. Supplied with an 80 mm section of outgoing neoprene cable. Dimmable version on request.