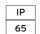

an 80 mm section of outgoing neoprene cable. Dimmable version on request.

F1143001 White
F1143006 Grey
F1143033 Anthracite
F1143030 Black
F1143018 Deep brown

### **DIMENSIONS**



### **CERTIFICATIONS**

















# Climber Down - 175 . Lamps



## **Power LED**

Lamp category:

LED

Socket:

Special base

Lamp type:

Power LED



## Climber Down - 175

designed by Piero Lissoni

Luminaire for outdoor use for installation on the wall with LED light source. Integrated 110/240V power source. Supplied with an 80 mm section of outgoing neoprene cable. Dimmable version on request.

| F1143001 | White      |
|----------|------------|
| F1143006 | Grey       |
| F1143033 | Anthracite |
| F1143030 | Black      |
| F1143018 | Deep brown |

## **DIMENSIONS**



## **CERTIFICATIONS**