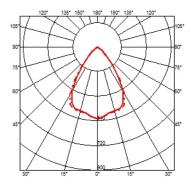

#### **CLIMBER DOWN - 175**

Beam angle 70°

Lamps description Power Led: 12W - 936 lm ≠ \*FIXT 781 lm - 3000K/CRI 80 -

110-240V (\*FIXT Im = Spot Optic)

**Environment** Indoor, Outdoor

**Notes** We recommend using a connection system with a degree of

### **CERTIFICATIONS**

## **CERTIFICATIONS**