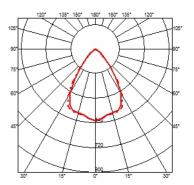

#### **CLIMBER DOWN - 175**

Beam angle 70°

Lamps description Power Led: 12W - 936 lm ≠ \*FIXT 781 lm - 3000K/CRI 80 -

110-240V (\*FIXT Im = Spot Optic)

**Environment** Indoor, Outdoor

**Notes** We recommend using a connection system with a degree of

protection greater than or equal to the degree of protection

of the luminaire

**Technical description** Bi-emission and mono-emission versions pointing

downwards. Aluminum die-cast body EN AB-47 100, low copper content with asymmetrical optics housing: the optics in the lower part is retracted and protected by a shutter to restrict annoying glare and maximize visual comfort. In the biemission version, the glass of the closure of the upper optics is flush with the edge of the light in order to prevent water deposits. The micro-texturized glass diffusers are glued to ensure water resistance and textured to ensure a uniform light beam generated by each single LED, maintaining excellent luminous efficiency. High-resistance coating: after a sandblasting treatment of all components to make the surface porous and ensure a greater adhesion of the paint, the external coating is applied with a double layer with epoxy powders according to the QUALICOAT standard. The first layer of epoxy powder gives chemical and mechanical resistance, the second finishing layer of polyester powder ensures resistance to UV rays and atmospheric agents. The painted surfaces are treated with alkaline and acidic washes, then rinsed with demineralized water, subjected to a chemical conversion treatment to protect against oxidation.