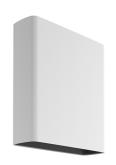

e coating: after a sandblasting treatment of all components to make the surface porous and ensure a greater adhesion of the paint, the external coating is applied with a double layer with epoxy powders according to the QUALICOAT standard. The first layer of epoxy powder gives chemical and mechanical resistance, the second finishing layer of polyester powder ensures resistance to UV rays and atmospheric agents. The painted surfaces are treated with alkaline and acidic washes, then rinsed with demineralized water, subjected to a chemical conversion treatment to protect against oxidation.



Transformer type Electronic
Transformer availability Included
Transformer mounting Integral
Emergency Without
Voltage (V) 110/240

### **PHYSICAL**

IK rating04AimingFixedWeight (kg)2,13Number of headsI



#### Climber Down - 175

designed by Piero Lissoni

Luminaire for outdoor use for installation on the wall with LED light source. Integrated 110/240V power source. Supplied with an 80 mm section of outgoing neoprene cable. Dimmable version on request.

F1143001 White
F1143006 Grey
F1143033 Anthracite
F1143030 Black
F1143018 Deep brown

### **DIMENSIONS**



### **CERTIFICATIONS**

















# Climber Down - 175 . Lamps



## **Power LED**

Lamp category:

LED

Socket:

Special base

Lamp type:

Power LED



## Climber Down - 175

designed by Piero Lissoni

Luminaire for outdoor use for installation on the wall with LED light source. Integrated 110/240V power source. Supplied with an 80 mm section of outgoing neoprene cable. Dimmable version on request.

| F1143001 | White      |
|-