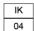

n 80 mm section of outgoing neoprene cable. Dimmable version on request.

F1143001 White
F1143006 Grey
F1143033 Anthracite
F1143030 Black
F1143018 Deep brown

### **DIMENSIONS**



### **CERTIFICATIONS**

















# Climber Down - 175 . Lamps



## **Power LED**

Lamp category:

LED

Socket:

Special base

Lamp type:

Power LED



## Climber Down - 175

designed by Piero Lissoni

Luminaire for outdoor use for installation on the wall with LED light source. Integrated 110/240V power source. Supplied with an 80 mm section of outgoing neoprene cable. Dimmable version on request.

| F1143001 | White      |
|----------|------------|
| F1143006 | Grey       |
| F1143033 | Anthracite |
| F1143030 | Black      |
| F1143018 | Deep brown |

## **DIMENSIONS**



## **CERTIFICATIONS**