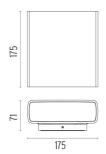

40V power source. Supplied with an 80 mm section of outgoing neoprene cable. Dimmable version on request.

F1143001 White
F1143006 Grey
F1143033 Anthracite
F1143030 Black
F1143018 Deep brown

### **DIMENSIONS**



### **CERTIFICATIONS**

















# Climber Down - 175 . Lamps



## **Power LED**

Lamp category:

LED

Socket:

Special base

Lamp type:

Power LED



## Climber Down - 175

designed by Piero Lissoni

Luminaire for outdoor use for installation on the wall with LED light source. Integrated 110/240V power source. Supplied with an 80 mm section of outgoing neoprene cable. Dimmable version on request.

| F1143001 | White      |
|----------|------------|
| F1143006 | Grey       |
| F1143033 | Anthracite |
| F1143030 | Black      |
| F1143018 | Deep brown |

## **DIMENSIONS**



## **CERTIFICATIONS**