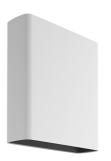

#### Climber Down - 175

designed by Piero Lissoni

Luminaire for outdoor use for installation on the wall with LED light source. Integrated 110/240V power source. Supplied with an 80 mm section of outgoing neoprene cable. Dimmable version on request.

## Climber Down - 175

designed by Piero Lissoni

Luminaire for outdoor use for installation on the wall with LED light source. Integrated 110/240V power source. Supplied with an 80 mm section of outgoing neoprene cable. Dimmable version on request.