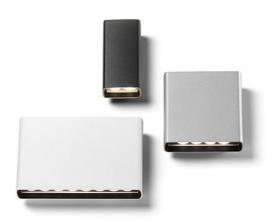

#### Climber Down - 175

designed by Piero Lissoni

Luminaire for outdoor use for installation on the wall with LED light source. Integrated 110/240V power source. Supplied with an 80 mm section of outgoing neoprene cable. Dimmable version on request.

F1143001 White
F1143006 Grey
F1143033 Anthracite
F1143030 Black
F1143018 Deep brown

## Climber Down - 175

designed by Piero Lissoni

Luminaire for outdoor use for installation on the wall with LED light source. Integrated 110/240V power source. Supplied with an 80 mm section of outgoing neoprene cable. Dimmable version on request.

| F1143001 | White      |
|----------|------------|
| F1143006 | Grey       |
| F1143033 | Anthracite |
| F1143030 | Black      |
| F1143018 | Deep brown |