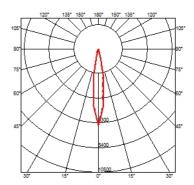

#### **CLIMBER DOWN - 175**

Beam angle 10°

Lamps description Power Led: 12W - 864 lm ≠ \*FIXT 721 lm - 2700K/CRI 80 -

I 10-240V (\*FIXT Im = Spot Optic)

**Environment** Indoor, Outdoor

**Notes** We recommend using a connection system with a degree of