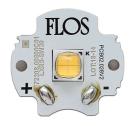

# Climber Down - 175 . Lamps

## **Power LED**

Lamp category:

LED

Socket:

Special base

Lamp type:

Power LED