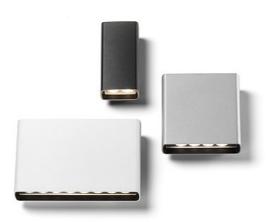

### Climber Down - 175

designed by Piero Lissoni

Luminaire for outdoor use for installation on the wall with LED light source. Integrated 110/240V power source. Supplied with an 80 mm section of outgoing neoprene cable. Dimmable version on request.

| F1140001 | White      |
|----------|------------|
| F1140006 | Grey       |
| F1140033 | Anthracite |
| F1140030 | Black      |
| F1140018 | Deep brown |

## Climber Down - 175

designed by Piero Lissoni

Luminaire for outdoor use for installation on the wall with LED light source. Integrated 110/240V power source. Supplied with an 80 mm section of outgoing neoprene cable. Dimmable version on request.