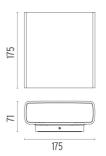

aces are treated with alkaline and acidic washes, then rinsed with demineralized water, subjected to a chemical conversion treatment to protect against oxidation.



Transformer type Electronic
Transformer availability Included
Transformer mounting Integral
Emergency Without
Voltage (V) 110/240

## **PHYSICAL**

IK rating04AimingFixedWeight (kg)2,13Number of headsI



### Climber Down - 175

designed by Piero Lissoni

Luminaire for outdoor use for installation on the wall with LED light source. Integrated 110/240V power source. Supplied with an 80 mm section of outgoing neoprene cable. Dimmable version on request.

| F1140001 | White      |
|----------|------------|
| F1140006 | Grey       |
| F1140033 | Anthracite |
| F1140030 | Black      |
| F1140018 | Deep brown |

### **DIMENSIONS**



### **CERTIFICATIONS**

















# Climber Down - 175 . Lamps



## **Power LED**

Lamp category:

LED

Socket:

Special base

Lamp type:

Power LED



## Climber Down - 175

designed by Piero Lissoni

Luminaire for outdoor use for installation on the wall with LED light source. Integrated 110/240V power source. Supplied with an 80 mm section of outgoing neoprene cable. Dimmable version on request.

| F1140001 | White      |
|----------|------------|
| F1140006 | Grey       |
| F1140033 | Anthracite |
| F1140030 | Black      |
| F1140018 | Deep brown |

## **DIMENSIONS**



# **CERTIFICATIONS**