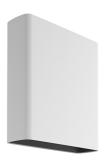

on.



Transformer type Electronic
Transformer availability Included
Transformer mounting Integral
Emergency Without
Voltage (V) 110/240

## **PHYSICAL**

IK rating04AimingFixedWeight (kg)2,13Number of headsI



### Climber Down - 175

designed by Piero Lissoni

Luminaire for outdoor use for installation on the wall with LED light source. Integrated 110/240V power source. Supplied with an 80 mm section of outgoing neoprene cable. Dimmable version on request.

| F1140001 | White      |
|----------|------------|
| F1140006 | Grey       |
| F1140033 | Anthracite |
| F1140030 | Black      |
| F1140018 | Deep brown |

### **DIMENSIONS**



### **CERTIFICATIONS**

















# Climber Down - 175 . Lamps



## **Power LED**

Lamp category:

LED

Socket:

Special base

Lamp type:

Power LED



## Climber Down - 175

designed by Piero Lissoni

Luminaire for outdoor use for installation on the wall with LED light source. Integrated 110/240V power source. Supplied with an 80 mm section of outgoing neoprene cable. Dimmable version on request.

| F1140001 | White      |
|----------|------------|
| F1140006 | Grey       |
| F1140033 | Anthracite |
| F1140030 | Black      |
| F1140018 | Deep brown |

## **DIMENSIONS**



# **CERTIFICATIONS**