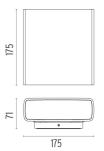

ble. Dimmable version on request.

| F1140001 | White      |
|----------|------------|
| F1140006 | Grey       |
| F1140033 | Anthracite |
| F1140030 | Black      |
| F1140018 | Deep brown |

### **DIMENSIONS**



### **CERTIFICATIONS**

















# Climber Down - 175 . Lamps



## **Power LED**

Lamp category:

LED

Socket:

Special base

Lamp type:

Power LED



## Climber Down - 175

designed by Piero Lissoni

Luminaire for outdoor use for installation on the wall with LED light source. Integrated 110/240V power source. Supplied with an 80 mm section of outgoing neoprene cable. Dimmable version on request.

| F1140001 | White      |
|----------|------------|
| F1140006 | Grey       |
| F1140033 | Anthracite |
| F1140030 | Black      |
| F1140018 | Deep brown |

## **DIMENSIONS**



# **CERTIFICATIONS**