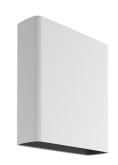

ce coating: after a sandblasting treatment of all components to make the surface porous and ensure a greater adhesion of the paint, the external coating is applied with a double layer with epoxy powders according to the QUALICOAT standard. The first layer of epoxy powder gives chemical and mechanical resistance, the second finishing layer of polyester powder ensures resistance to UV rays and atmospheric agents. The painted surfaces are treated with alkaline and acidic washes, then rinsed with demineralized water, subjected to a chemical conversion treatment to protect against oxidation.



Transformer type Electronic
Transformer availability Included
Transformer mounting Integral
Emergency Without
Voltage (V) 110/240

## **PHYSICAL**

IK rating04AimingFixedWeight (kg)2,13Number of headsI



### Climber Down - 175

designed by Piero Lissoni

Luminaire for outdoor use for installation on the wall with LED light source. Integrated 110/240V power source. Supplied with an 80 mm section of outgoing neoprene cable. Dimmable version on request.

| F1140001 | White      |
|----------|------------|
| F1140006 | Grey       |
| F1140033 | Anthracite |
| F1140030 | Black      |
| F1140018 | Deep brown |

### **DIMENSIONS**



### **CERTIFICATIONS**

















# Climber Down - 175 . Lamps



## **Power LED**

Lamp category:

LED

Socket:

Special base

Lamp type:

Power LED



## Climber Down - 175

designed by Piero Lissoni

Luminaire for outdoor use for installation on the wall with LED light source. Integrated 110/240V power source. Supplied with an 80 mm section of outgoing neo