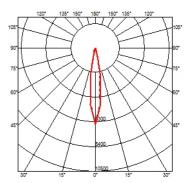

#### **CLIMBER DOWN - 175**

Beam angle 10°

Lamps description Power Led: 12W - 864 lm ≠ \*FIXT 721 lm - 2700K/CRI 80 -

I 10-240V (\*FIXT Im = Spot Optic)

**Environment** Indoor, Outdoor

**Notes** We recommend using a connection system with a degree of

protection greater than or equal to the degree of protection

of the luminaire.

**Technical description** Bi-emission and mono-emission versions pointing

downwards. Aluminum die-cast body EN AB-47 100, low copper content with asymmetrical optics housing: the optics in the lower part is retracted and protected by a shutter to restrict annoying glare and maximize visual comfort. In the biemission version, the glass of the closure of the upper optics is flush with the edge of the light in order to prevent water deposits. The micro-texturized glass diffusers are glued to ensure water resistance and textured to ensure a uniform light beam generated by each single LED, maintaining excellent luminous efficiency. High-resistance coating: after a sandblasting treatment of all components to make the surface porous and ensure a greater adhesion of the paint, the external coating is applied with a double layer with epoxy powders according to the QUALICOAT standard. The first layer of epoxy powder gives chemical and mechanical resistance, the second finishing layer of polyester powder ensures resistance to UV rays and atmospheric agents. The painted surfaces are treated with alkaline and acidic washes, then rinsed with demineralized water, subjected to a chemical conversion treatment to protect against oxidation.