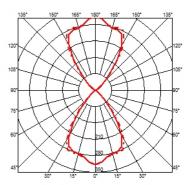

#### **CLIMBER UP&DOWN - 87**

Beam angle 70°

**Lamps description** Power Led: 12W - 2x504 lm ≠ \*FIXT 2x458 lm - 4000K/CRI

80 - I 10-240V (\*FIXT Im = Spot Optic)

**Environment** Indoor, Outdoor

**Notes** We recommend using a connection system with a degree of

protection greater than or equal to the degree of protection

of the luminaire

**Technical description** Bi-emission and mono-emission versions pointing

downwards. Aluminum die-cast body EN AB-47 100, low copper content with asymmetrical optics housing: the optics in the lower part is retracted and protected by a shutter to restrict annoying glare and maximize visual comfort. In the biemission version, the glass of the closure of the upper optics is flush with the edge of the light in order to prevent water deposits. The micro-texturized glass diffusers are glued to ensure water resistance and textured to ensure a uniform light beam generated by each single LED, maintaining excellent luminous efficiency. High-resistance coating: after a sandblasting treatment of all components to make the surface porous and ensure a greater adhesion of the paint, the external coating is applied with a double layer with epoxy powders according to the QUALICOAT standard. The first layer of epoxy powder gives chemical and mechanical resistance, the second finishing layer of polyester powder ensures resistance to UV rays and atmospheric agents. The painted surfaces are treated with alkaline and acidic washes, then rinsed with demineralized water, subjected to a chemical