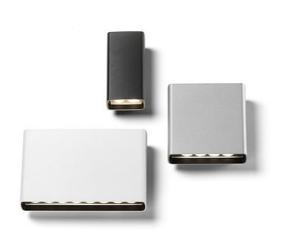

#### Climber Up&Down - 87

designed by Piero Lissoni

Luminaire for outdoor use for installation on the wall with LED light source. Integrated 110/240V power source. Supplied with an 80 mm section of outgoing neoprene cable. Dimmable version on request.

F1121001 White
F1121006 Grey
F1121033 Anthracite
F1121030 Black
F1121018 Deep brown

## Climber Up&Down - 87

designed by Piero Lissoni

Luminaire for outdoor use for installation on the wall with LED light source. Integrated 110/240V power source. Supplied with an 80 mm section of outgoing neoprene cable. Dimmable version on request.

| F1121001 | White      |
|----------|------------|
| F1121006 | Grey       |
| F1121033 | Anthracite |
| F1121030 | Black      |
| F1121018 | Deep brown |