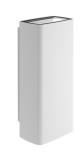

#### Climber Up&Down - 87

designed by Piero Lissoni

Luminaire for outdoor use for installation on the wall with LED light source. Integrated 110/240V power source. Supplied with an 80 mm section of outgoing neoprene cable. Dimmable version on request.

## Climber Up&Down - 87

designed by Piero Lissoni

Luminaire for outdoor use for installation on the wall with LED light source. Integrated 110/240V power source. Supplied with an 80 mm section of outgoing neoprene cable. Dimmable version on request.