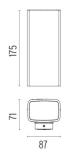

ensures resistance to UV rays and atmospheric agents. The painted surfaces are treated with alkaline and acidic washes, then rinsed with demineralized water, subjected to a chemical

conversion treatment to protect against oxidation.



Transformer type Electronic
Transformer availability Included
Transformer mounting Integral
Emergency Without
Voltage (V) 110/240

### PHYSICAL

IK rating06AimingFixedWeight (kg)1,25Number of headsI



#### Climber Up&Down - 87

designed by Piero Lissoni

Luminaire for outdoor use for installation on the wall with LED light source. Integrated 110/240V power source. Supplied with an 80 mm section of outgoing neoprene cable. Dimmable version on request.

F1121001 White
F1121006 Grey
F1121033 Anthracite
F1121030 Black
F1121018 Deep brown

### **DIMENSIONS**



### **CERTIFICATIONS**

















# Climber Up&Down - 87 . Lamps



## **Power LED**

Lamp category:

LED

Socket:

Special base

Lamp type:

Power LED



## Climber Up&Down - 87

designed by Piero Lissoni

Luminaire for outdoor use for installation on the wall with LED light source. Integrated 110/240V power source. Supplied with an 80 mm section of outgoing neoprene cable. Dimmable version on request.

| F1121001 | White      |
|----------|------------|
| F1121006 | Grey       |
| F1121033 | Anthracite |
| F1121030 | Black      |
| F1121018 | Deep brown |

### **DIMENSIONS**



## **CERTIFICATIONS**