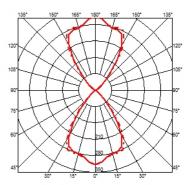

#### **CLIMBER UP&DOWN - 87**

Beam angle 70°

**Lamps description** Power Led: 12W - 2x504 lm ≠ \*FIXT 2x458 lm - 4000K/CRI

80 - I 10-240V (\*FIXT Im = Spot Optic)

**Environment** Indoor, Outdoor

**Notes** We recommend using a connection system with a degree of