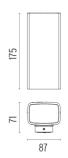

ower source. Supplied with an 80 mm section of outgoing neoprene cable. Dimmable version on request.

F1121001 White
F1121006 Grey
F1121033 Anthracite
F1121030 Black
F1121018 Deep brown

### **DIMENSIONS**



### **CERTIFICATIONS**

















# Climber Up&Down - 87 . Lamps



## **Power LED**

Lamp category:

LED

Socket:

Special base

Lamp type:

Power LED



## Climber Up&Down - 87

designed by Piero Lissoni

Luminaire for outdoor use for installation on the wall with LED light source. Integrated 110/240V power source. Supplied with an 80 mm section of outgoing neoprene cable. Dimmable version on request.

| F1121001 | White      |
|----------|------------|
| F1121006 | Grey       |
| F1121033 | Anthracite |
| F1121030 | Black      |
| F1121018 | Deep brown |

### **DIMENSIONS**



## **CERTIFICATIONS**