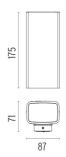

power source. Supplied with an 80 mm section of outgoing neoprene cable. Dimmable version on request.

F1117001 White
F1117006 Grey
F1117033 Anthracite
F1117030 Black
F1117018 Deep brown

### **DIMENSIONS**



### **CERTIFICATIONS**

















# Climber Up&Down - 87 . Lamps



## **Power LED**

Lamp category:

LED

Socket:

Special base

Lamp type:

Power LED



## Climber Up&Down - 87

designed by Piero Lissoni

Luminaire for outdoor use for installation on the wall with LED light source. Integrated 110/240V power source. Supplied with an 80 mm section of outgoing neoprene cable. Dimmable version on request.

| F1117001 | White      |
|----------|------------|
| F1117006 | Grey       |
| F1117033 | Anthracite |
| F1117030 | Black      |
| F1117018 | Deep brown |

## **DIMENSIONS**



# CERTIFICATIONS