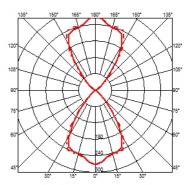

#### **CLIMBER UP&DOWN - 87**

Beam angle 70°

**Lamps description** Power Led: 12W - 2x432 lm ≠ \*FIXT 2x392 lm - 2700K/CRI

80 - I 10-240V (\*FIXT Im = Spot Optic)

**Environment** Indoor, Outdoor

**Notes** We recommend using a connection system with a degree of