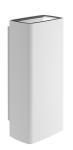

ected to a chemical conversion treatment to protect against oxidation.



Transformer type Electronic
Transformer availability Included
Transformer mounting Integral
Emergency Without
Voltage (V) 110/240

## **PHYSICAL**

IK rating06AimingFixedWeight (kg)1,25Number of headsI



#### Climber Up&Down - 87

designed by Piero Lissoni

Luminaire for outdoor use for installation on the wall with LED light source. Integrated 110/240V power source. Supplied with an 80 mm section of outgoing neoprene cable. Dimmable version on request.

F1117001 White
F1117006 Grey
F1117033 Anthracite
F1117030 Black
F1117018 Deep brown

### **DIMENSIONS**



### **CERTIFICATIONS**

















# Climber Up&Down - 87 . Lamps



## **Power LED**

Lamp category:

LED

Socket:

Special base

Lamp type:

Power LED



## Climber Up&Down - 87

designed by Piero Lissoni

Luminaire for outdoor use for installation on the wall with LED light source. Integrated 110/240V power source. Supplied with an 80 mm section of outgoing neoprene cable. Dimmable version on request.

| F1117001 | White      |
|----------|------------|
| F1117006 | Grey       |
| F1117033 | Anthracite |
| F1117030 | Black      |
| F1117018 | Deep brown |

## **DIMENSIONS**



# CERTIFICATIONS