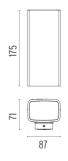

nsures resistance to UV rays and atmospheric agents. The painted surfaces are treated with alkaline and acidic washes, then rinsed with demineralized water, subjected to a chemical conversion treatment to protect against oxidation.



Transformer type Electronic
Transformer availability Included
Transformer mounting Integral
Emergency Without
Voltage (V) 110/240

## **PHYSICAL**

IK rating06AimingFixedWeight (kg)1,25Number of headsI



#### Climber Up&Down - 87

designed by Piero Lissoni

Luminaire for outdoor use for installation on the wall with LED light source. Integrated 110/240V power source. Supplied with an 80 mm section of outgoing neoprene cable. Dimmable version on request.

F1117001 White
F1117006 Grey
F1117033 Anthracite
F1117030 Black
F1117018 Deep brown

### **DIMENSIONS**



### **CERTIFICATIONS**

















# Climber Up&Down - 87 . Lamps



## **Power LED**

Lamp category:

LED

Socket:

Special base

Lamp type:

Power LED



## Climber Up&Down - 87

designed by Piero Lissoni

Luminaire for outdoor use for installation on the wall with LED light source. Integrated 110/240V power source. Supplied with an 80 mm section of outgoing neoprene cable. Dimmable version on request.

| F1117001 | White      |
|----------|------------|
| F1117006 | Grey       |
| F1117033 | Anthracite |
| F1117030 | Black      |
| F1117018 | Deep brown |

## **DIMENSIONS**



# CERTIFICATIONS