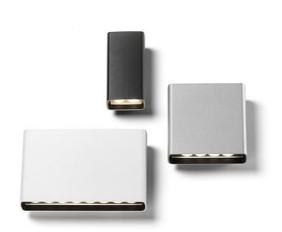

#### Climber Up&Down - 87

designed by Piero Lissoni

Luminaire for outdoor use for installation on the wall with LED light source. Integrated 110/240V power source. Supplied with an 80 mm section of outgoing neoprene cable. Dimmable version on request.

F1117001 White
F1117006 Grey
F1117033 Anthracite
F1117030 Black
F1117018 Deep brown

## Climber Up&Down - 87

designed by Piero Lissoni

Luminaire for outdoor use for installation on the wall with LED light source. Integrated 110/240V power source. Supplied with an 80 mm section of outgoing neoprene cable. Dimmable version on request.

| F1117001 | White      |
|----------|------------|
| F1117006 | Grey       |
| F1117033 | Anthracite |
| F1117030 | Black      |
| F1117018 | Deep brown |