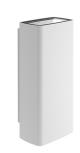

#### Climber Up&Down - 87

designed by Piero Lissoni

Luminaire for outdoor use for installation on the wall with LED light source. Integrated 110/240V power source. Supplied with an 80 mm section of outgoing neoprene cable. Dimmable version on request.

## Climber Up&Down - 87

designed by Piero Lissoni

Luminaire for outdoor use for installation on the wall with LED light source. Integrated 110/240V power source. Supplied with an 80 mm section of outgoing neoprene cable. Dimmable version on request.