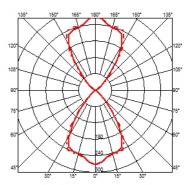

#### **CLIMBER UP&DOWN - 87**

Beam angle 70°

**Lamps description** Power Led: 12W - 2x432 lm ≠ \*FIXT 2x392 lm - 2700K/CRI

80 - I 10-240V (\*FIXT Im = Spot Optic)

**Environment** Indoor, Outdoor

**Notes** We recommend using a connection system with a degree of

protection greater than or equal to the degree of protection

of the luminaire

**Technical description** Bi-emission and mono-emission versions pointing

downwards. Aluminum die-cast body EN AB-47 100, low copper content with asymmetrical optics housing: the optics in the lower part is retracted and protected by a shutter to restrict annoying glare and maximize visual comfort. In the biemission version, the glass of the closure of the upper optics is flush with the edge of the light in order to prevent water deposits. The micro-texturized glass diffusers are glued to ensure water resistance and textured to ensure a uniform light beam generated by each single LED, maintaining excellent luminous efficiency. High-resistance coating: after a sandblasting treatment of all components to make the surface porous and ensure a greater adhesion of the paint, the external coating is applied with a double layer with epoxy powders according to the QUALICOAT standard. The first layer of epoxy powder gives chemical and mechanical resistance, the second finishing layer of polyester powder ensures resistance to UV rays and atmospheric agents. The painted surfaces are treated with alkaline and acidic washes, then rinsed with demineralized water, subjected to a chemical conversion treatment to protect against oxidation.