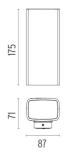

## **PHYSICAL**

IK rating06AimingFixedWeight (kg)1,25Number of headsI

### **DIMENSIONS**

## **DIMENSIONS**