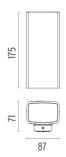

power source. Supplied with an 80 mm section of outgoing neoprene cable. Dimmable version on request.

F1116001 White
F1116006 Grey
F1116033 Anthracite
F1116030 Black
F1116018 Deep brown

### **DIMENSIONS**



### **CERTIFICATIONS**

















# Climber Up&Down - 87 . Lamps



## **Power LED**

Lamp category:

LED

Socket:

Special base

Lamp type:

Power LED



## Climber Up&Down - 87

designed by Piero Lissoni

Luminaire for outdoor use for installation on the wall with LED light source. Integrated 110/240V power source. Supplied with an 80 mm section of outgoing neoprene cable. Dimmable version on request.

| F1116001 | White      |
|----------|------------|
| F1116006 | Grey       |
| F1116033 | Anthracite |
| F1116030 | Black      |
| F1116018 | Deep brown |

## **DIMENSIONS**



## **CERTIFICATIONS**