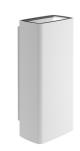

#### Climber Up&Down - 87

designed by Piero Lissoni

Luminaire for outdoor use for installation on the wall with LED light source. Integrated 110/240V power source. Supplied with an 80 mm section of outgoing neoprene cable. Dimmable version on request.

## Climber Up&Down - 87

designed by Piero Lissoni

Luminaire for outdoor use for installation on the wall with LED light source. Integrated 110/240V power source. Supplied with an 80 mm section of outgoing neoprene cable. Dimmable version on request.