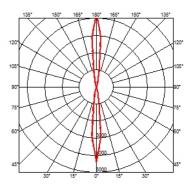

#### **CLIMBER UP&DOWN - 87**

Beam angle 10°

**Lamps description** Power Led: 12W - 2x432 lm ≠ \*FIXT 2x392 lm - 2700K/CRI

80 - I 10-240V (\*FIXT Im = Spot Optic)

**Environment** Indoor, Outdoor

**Notes** We recommend using a connection system with a degree of