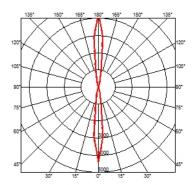

#### **CLIMBER UP&DOWN - 87**

Beam angle 10°

**Lamps description** Power Led: 12W - 2x432 lm ≠ \*FIXT 2x392 lm - 2700K/CRI

80 - I 10-240V (\*FIXT Im = Spot Optic)

**Environment** Indoor, Outdoor

**Notes** We recommend using a connection system with a degree of