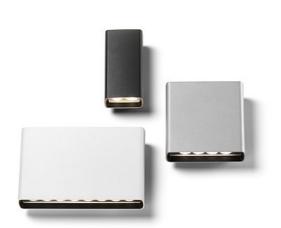

#### Climber Up&Down - 87

designed by Piero Lissoni

Luminaire for outdoor use for installation on the wall with LED light source. Integrated 110/240V power source. Supplied with an 80 mm section of outgoing neoprene cable. Dimmable version on request.

## Climber Up&Down - 87

designed by Piero Lissoni

Luminaire for outdoor use for installation on the wall with LED light source. Integrated 110/240V power source. Supplied with an 80 mm section of outgoing neoprene cable. Dimmable version on request.