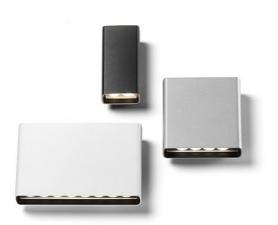

F1115001 White
F1115006 Grey
F1115033 Anthracite
F1115030 Black
F1115018 Deep brown

| F1115001 | White      |
|----------|------------|
| F1115006 | Grey       |
| F1115033 | Anthracite |
| F1115030 | Black      |
| F1115018 | Deep brown |