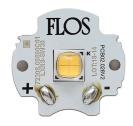

# Climber Down - 87 . Lamps

## **Power LED**

Lamp category:

LED

Socket:

Special base

Lamp type:

Power LED