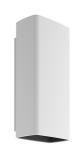

#### Climber Down - 87

designed by Piero Lissoni

Luminaire for outdoor use for installation on the wall with LED light source. Integrated 110/240V power source. Supplied with an 80 mm section of outgoing neoprene cable. Dimmable version on request.

## Climber Down - 87

designed by Piero Lissoni

Luminaire for outdoor use for installation on the wall with LED light source. Integrated 110/240V power source. Supplied with an 80 mm section of outgoing neoprene cable. Dimmable version on request.