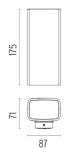

/240V power source. Supplied with an 80 mm section of outgoing neoprene cable. Dimmable version on request.

F1115001 White
F1115006 Grey
F1115033 Anthracite
F1115030 Black
F1115018 Deep brown

### **DIMENSIONS**



### **CERTIFICATIONS**

















# Climber Down - 87 . Lamps



## **Power LED**

Lamp category:

LED

Socket:

Special base

Lamp type:

Power LED



## Climber Down - 87

designed by Piero Lissoni

Luminaire for outdoor use for installation on the wall with LED light source. Integrated 110/240V power source. Supplied with an 80 mm section of outgoing neoprene cable. Dimmable version on request.

| F1115001 | White      |
|----------|------------|
| F1115006 | Grey       |
| F1115033 | Anthracite |
| F1115030 | Black      |
| F1115018 | Deep brown |

## **DIMENSIONS**



## **CERTIFICATIONS**