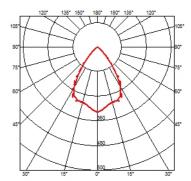

#### **CLIMBER DOWN - 87**

Beam angle 70°

Lamps description Power Led: 7W - 504 lm ≠ \*FIXT 451 lm - 4000K/CRI 80 -

I 10-240V (\*FIXT Im = Spot Optic)

**Environment** Indoor, Outdoor

**Notes** We recommend using a connection system with a degree of