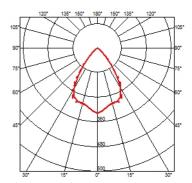

#### **CLIMBER DOWN - 87**

Beam angle 70°

Lamps description Power Led: 7W - 504 lm ≠ \*FIXT 451 lm - 4000K/CRI 80 -

I 10-240V (\*FIXT Im = Spot Optic)

**Environment** Indoor, Outdoor

**Notes** We recommend using a connection system with a degree of