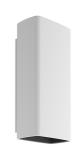

ce coating: after a sandblasting treatment of all components to make the surface porous and ensure a greater adhesion of the paint, the external coating is applied with a double layer with epoxy powders according to the QUALICOAT standard. The first layer of epoxy powder gives chemical and mechanical resistance, the second finishing layer of polyester powder ensures resistance to UV rays and atmospheric agents. The painted surfaces are treated with alkaline and acidic washes, then rinsed with demineralized water, subjected to a chemical conversion treatment to protect against oxidation.



Transformer type Electronic
Transformer availability Included
Transformer mounting Integral
Emergency Without
Voltage (V) 110/240

## **PHYSICAL**

IK rating06AimingFixedWeight (kg)1,17Number of headsI



#### Climber Down - 87

designed by Piero Lissoni

Luminaire for outdoor use for installation on the wall with LED light source. Integrated 110/240V power source. Supplied with an 80 mm section of outgoing neoprene cable. Dimmable version on request.

F1114001 White
F1114006 Grey
F1114033 Anthracite
F1114030 Black
F1114018 Deep brown

### **DIMENSIONS**



### **CERTIFICATIONS**

















# Climber Down - 87 . Lamps



## **Power LED**

Lamp category:

LED

Socket:

Special base

Lamp type:

Power LED



## Climber Down - 87

designed by Piero Lissoni

Luminaire for outdoor use for installation on the wall with LED light source. Integrated 110/240V power source. Supplied with an 80 mm section of outgoing neoprene cable. Dimmable version on request.

| F1114001 | White      |
|----