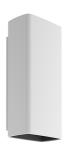

#### Climber Down - 87

designed by Piero Lissoni

Luminaire for outdoor use for installation on the wall with LED light source. Integrated 110/240V power source. Supplied with an 80 mm section of outgoing neoprene cable. Dimmable version on request.

## Climber Down - 87

designed by Piero Lissoni

Luminaire for outdoor use for installation on the wall with LED light source. Integrated 110/240V power source. Supplied with an 80 mm section of outgoing neoprene cable. Dimmable version on request.