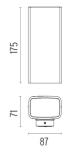

/240V power source. Supplied with an 80 mm section of outgoing neoprene cable. Dimmable version on request.

F1114001 White
F1114006 Grey
F1114033 Anthracite
F1114030 Black
F1114018 Deep brown

### **DIMENSIONS**



### **CERTIFICATIONS**

















# Climber Down - 87 . Lamps



## **Power LED**

Lamp category:

LED

Socket:

Special base

Lamp type:

Power LED



## Climber Down - 87

designed by Piero Lissoni

Luminaire for outdoor use for installation on the wall with LED light source. Integrated 110/240V power source. Supplied with an 80 mm section of outgoing neoprene cable. Dimmable version on request.

| F1114001 | White      |
|----------|------------|
| F1114006 | Grey       |
| F1114033 | Anthracite |
| F1114030 | Black      |
| F1114018 | Deep brown |

## **DIMENSIONS**



# **CERTIFICATIONS**