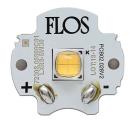

# Climber Down - 87 . Lamps

## **Power LED**

Lamp category:

LED

Socket:

Special base

Lamp type:

Power LED