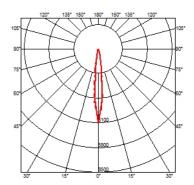

#### **CLIMBER DOWN - 87**

Beam angle 10°

Lamps description Power Led: 7W - 504 lm ≠ \*FIXT 451 lm - 4000K/CRI 80 -

110-240V (\*FIXT Im = Spot Optic)

**Environment** Indoor, Outdoor

**Notes** We recommend using a connection system with a degree of