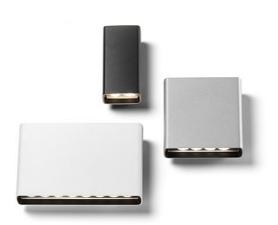

F1114001 White
F1114006 Grey
F1114033 Anthracite
F1114030 Black
F1114018 Deep brown

| F1114001 | White      |
|----------|------------|
| F1114006 | Grey       |
| F1114033 | Anthracite |
| F1114030 | Black      |
| F1114018 | Deep brown |