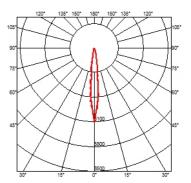

#### **CLIMBER DOWN - 87**

Beam angle 10°

Lamps description Power Led: 7W - 504 lm ≠ \*FIXT 451 lm - 4000K/CRI 80 -

110-240V (\*FIXT Im = Spot Optic)

**Environment** Indoor, Outdoor

**Notes** We recommend using a connection system with a degree of