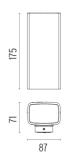

/240V power source. Supplied with an 80 mm section of outgoing neoprene cable. Dimmable version on request.

F1113001 White
F1113006 Grey
F1113033 Anthracite
F1113030 Black
F1113018 Deep brown

### **DIMENSIONS**



### **CERTIFICATIONS**

















# Climber Down - 87 . Lamps



## **Power LED**

Lamp category:

LED

Socket:

Special base

Lamp type:

Power LED



## Climber Down - 87

designed by Piero Lissoni

Luminaire for outdoor use for installation on the wall with LED light source. Integrated 110/240V power source. Supplied with an 80 mm section of outgoing neoprene cable. Dimmable version on request.

| F1113001 | White      |
|----------|------------|
| F1113006 | Grey       |
| F1113033 | Anthracite |
| F1113030 | Black      |
| F1113018 | Deep brown |

## **DIMENSIONS**



# CERTIFICATIONS