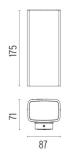

sures resistance to UV rays and atmospheric agents. The painted surfaces are treated with alkaline and acidic washes, then rinsed with demineralized water, subjected to a chemical conversion treatment to protect against oxidation.



Transformer type Electronic
Transformer availability Included
Transformer mounting Integral
Emergency Without
Voltage (V) 110/240

### PHYSICAL

IK rating 06
Aiming Fixed
Weight (kg) 1,17
Number of heads I



#### Climber Down - 87

designed by Piero Lissoni

Luminaire for outdoor use for installation on the wall with LED light source. Integrated 110/240V power source. Supplied with an 80 mm section of outgoing neoprene cable. Dimmable version on request.

F1113001 White
F1113006 Grey
F1113033 Anthracite
F1113030 Black
F1113018 Deep brown

### **DIMENSIONS**



### **CERTIFICATIONS**

















# Climber Down - 87 . Lamps



## **Power LED**

Lamp category:

LED

Socket:

Special base

Lamp type:

Power LED



## Climber Down - 87

designed by Piero Lissoni

Luminaire for outdoor use for installation on the wall with LED light source. Integrated 110/240V power source. Supplied with an 80 mm section of outgoing neoprene cable. Dimmable version on request.

| F1113001 | White      |
|----------|------------|
| F1113006 | Grey       |
| F1113033 | Anthracite |
| F1113030 | Black      |
| F1113018 | Deep brown |

## **DIMENSIONS**



# CERTIFICATIONS