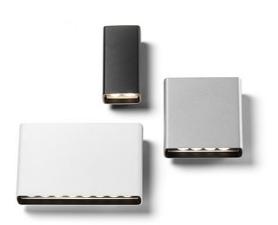

#### Climber Down - 87

designed by Piero Lissoni

Luminaire for outdoor use for installation on the wall with LED light source. Integrated 110/240V power source. Supplied with an 80 mm section of outgoing neoprene cable. Dimmable version on request.

F1113001 White
F1113006 Grey
F1113033 Anthracite
F1113030 Black
F1113018 Deep brown

## Climber Down - 87

designed by Piero Lissoni

Luminaire for outdoor use for installation on the wall with LED light source. Integrated 110/240V power source. Supplied with an 80 mm section of outgoing neoprene cable. Dimmable version on request.

| F1113001 | White      |
|----------|------------|
| F1113006 | Grey       |
| F1113033 | Anthracite |
| F1113030 | Black      |
| F1113018 | Deep brown |