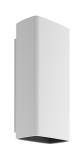

#### Climber Down - 87

designed by Piero Lissoni

Luminaire for outdoor use for installation on the wall with LED light source. Integrated 110/240V power source. Supplied with an 80 mm section of outgoing neoprene cable. Dimmable version on request.

## Climber Down - 87

designed by Piero Lissoni

Luminaire for outdoor use for installation on the wall with LED light source. Integrated 110/240V power source. Supplied with an 80 mm section of outgoing neoprene cable. Dimmable version on request.