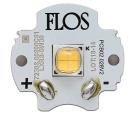

# Climber Down - 87 . Lamps

## **Power LED**

Lamp category:

LED

Socket:

Special base

Lamp type:

Power LED