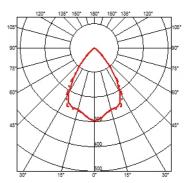

#### **CLIMBER DOWN - 87**

Beam angle 70°

Lamps description Power Led: 7W - 468 lm ≠ \*FIXT 419 lm - 3000K/CRI 80 -

110-240V (\*FIXT Im = Spot Optic)

**Environment** Indoor, Outdoor

**Notes** We recommend using a connection system with a degree of

protection greater than or equal to the degree of protection

of the luminaire

**Technical description** Bi-emission and mono-emission versions pointing

downwards. Aluminum die-cast body EN AB-47 100, low copper content with asymmetrical optics housing: the optics in the lower part is retracted and protected by a shutter to restrict annoying glare and maximize visual comfort. In the biemission version, the glass of the closure of the upper optics is flush with the edge of the light in order to prevent water deposits. The micro-texturized glass diffusers are glued to ensure water resistance and textured to ensure a uniform light beam generated by each single LED, maintaining excellent luminous efficiency. High-resistance coating: after a sandblasting treatment of all components to make the surface porous and ensure a greater adhesion of the paint, the external coating is applied with a double layer with epoxy powders according to the QUALICOAT standard. The first layer of epoxy powder gives chemical and mechanical resistance, the second finishing layer of polyester powder ensures resistance to UV rays and atmospheric agents. The painted surfaces are treated with alkaline and acidic washes, then rinsed with demineralized water, subjected to a chemical conversion treatment to protect against oxidation.