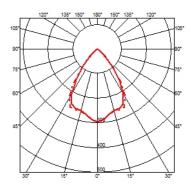

#### **CLIMBER DOWN - 87**

Beam angle 70°

Lamps description Power Led: 7W - 468 lm ≠ \*FIXT 419 lm - 3000K/CRI 80 -

110-240V (\*FIXT Im = Spot Optic)

**Environment** Indoor, Outdoor

**Notes** We recommend using a connection system with a degree of