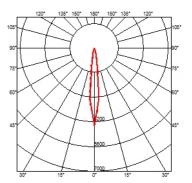

#### **CLIMBER DOWN - 87**

Beam angle 10°

**Lamps description** Power Led: 7W - 432 lm ≠ \*FIXT 387 lm - 2700K/CRI 80 -

110-240V (\*FIXT Im = Spot Optic)

**Environment** Indoor, Outdoor

**Notes** We recommend using a connection system with a degree of

protection greater than or equal to the degree of protection

of the luminaire.

**Technical description** Bi-emission and mono-emission versions pointing

downwards. Aluminum die-cast body EN AB-47 100, low copper content with asymmetrical optics housing: the optics in the lower part is retracted and protected by a shutter to restrict annoying glare and maximize visual comfort. In the biemission version, the glass of the closure of the upper optics is flush with the edge of the light in order to prevent water deposits. The micro-texturized glass diffusers are glued to ensure water resistance and textured to ensure a uniform light beam generated by each single LED, maintaining excellent luminous efficiency. High-resistance coating: after a sandblasting treatment of all components to make the surface porous and ensure a greater adhesion of the paint, the external coating is applied with a double layer with epoxy powders according to the QUALICOAT standard. The first layer of epoxy powder gives chemical and mechanical resistance, the second finishing layer of polyester powder ensures resistance to UV rays and atmospheric agents. The painted surfaces are treated with alkaline and acidic washes, then rinsed with demineralized water, subjected to a chemical conversion treatment to protect against oxidation.