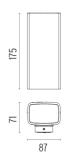

/240V power source. Supplied with an 80 mm section of outgoing neoprene cable. Dimmable version on request.

F1110001 White
F1110006 Grey
F1110033 Anthracite
F1110030 Black
F1110018 Deep brown

### **DIMENSIONS**



### **CERTIFICATIONS**

















# Climber Down - 87 . Lamps



## **Power LED**

Lamp category:

LED

Socket:

Special base

Lamp type:

Power LED



## Climber Down - 87

designed by Piero Lissoni

Luminaire for outdoor use for installation on the wall with LED light source. Integrated 110/240V power source. Supplied with an 80 mm section of outgoing neoprene cable. Dimmable version on request.

| F1110001 | White      |
|----------|------------|
| F1110006 | Grey       |
| F1110033 | Anthracite |
| F1110030 | Black      |
| F1110018 | Deep brown |

## **DIMENSIONS**



## **CERTIFICATIONS**