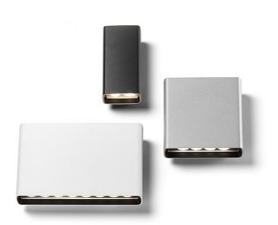

F1110001 White
F1110006 Grey
F1110033 Anthracite
F1110030 Black
F1110018 Deep brown

| F1110001 | White      |
|----------|------------|
| F1110006 | Grey       |
| F1110033 | Anthracite |
| F1110030 | Black      |
| F1110018 | Deep brown |