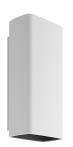

#### Climber Down - 87

designed by Piero Lissoni

Luminaire for outdoor use for installation on the wall with LED light source. Integrated 110/240V power source. Supplied with an 80 mm section of outgoing neoprene cable. Dimmable version on request.

## Climber Down - 87

designed by Piero Lissoni

Luminaire for outdoor use for installation on the wall with LED light source. Integrated 110/240V power source. Supplied with an 80 mm section of outgoing neoprene cable. Dimmable version on request.