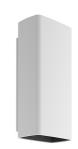

## **PHYSICAL**

IK rating06AimingFixedWeight (kg)1,17Number of headsI

#### Climber Down - 87

designed by Piero Lissoni

Luminaire for outdoor use for installation on the wall with LED light source. Integrated 110/240V power source. Supplied with an 80 mm section of outgoing neoprene cable. Dimmable version on request.

## Climber Down - 87

designed by Piero Lissoni

Luminaire for outdoor use for installation on the wall with LED light source. Integrated 110/240V power source. Supplied with an 80 mm section of outgoing neoprene cable. Dimmable version on request.