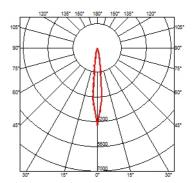

#### **CLIMBER DOWN - 87**

Beam angle 10°

**Lamps description** Power Led: 7W - 432 lm ≠ \*FIXT 387 lm - 2700K/CRI 80 -

110-240V (\*FIXT Im = Spot Optic)

**Environment** Indoor, Outdoor

**Notes** We recommend using a connection system with a degree of