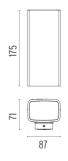

r ensures resistance to UV rays and atmospheric agents. The painted surfaces are treated with alkaline and acidic washes, then rinsed with demineralized water, subjected to a chemical conversion treatment to protect against oxidation.



Transformer type Electronic
Transformer availability Included
Transformer mounting Integral
Emergency Without
Voltage (V) 110/240

## **PHYSICAL**

IK rating06AimingFixedWeight (kg)1,17Number of headsI



#### Climber Down - 87

designed by Piero Lissoni

Luminaire for outdoor use for installation on the wall with LED light source. Integrated 110/240V power source. Supplied with an 80 mm section of outgoing neoprene cable. Dimmable version on request.

F1110001 White
F1110006 Grey
F1110033 Anthracite
F1110030 Black
F1110018 Deep brown

### **DIMENSIONS**



### **CERTIFICATIONS**

















# Climber Down - 87 . Lamps



## **Power LED**

Lamp category:

LED

Socket:

Special base

Lamp type:

Power LED



## Climber Down - 87

designed by Piero Lissoni

Luminaire for outdoor use for installation on the wall with LED light source. Integrated 110/240V power source. Supplied with an 80 mm section of outgoing neoprene cable. Dimmable version on request.

| F1110001 | White      |
|----------|------------|
| F1110006 | Grey       |
| F1110033 | Anthracite |
| F1110030 | Black      |
| F1110018 | Deep brown |

## **DIMENSIONS**



## **CERTIFICATIONS**