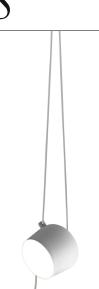

## Aim Small cable-plug

by Ronan & Erwan Bouroullec , 2014

Suspended light fitting. Body in varnished aluminium sheet, shade in photo-etched optical polycarbonate. Internal reflector in photo-etched PC. Directionable body. Powered directly from mains. The cable has a useful length of 9 metres and thus the lamp can be suspended 3 metres from the ceiling. Wall plug version and dimmer/switch on cable.

Pendant Mounting Environment Indoor Finish Anodized brown, White, Black Weight 1.9 Kg 1 x MULTICHIP LED 12W Dimmer 2700K CRI90 950Im Light sources available Emergency Without 230V Voltage Power 12W No Battery Supply included Yes 9000/3000 mm Cord Length Materials Aluminum, Polycarbonate Colors F0097009 - White F0097030 - Black F0097026 - Anodized brown