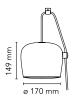

Pendant Mounting Environment Indoor Finish Anodized brown, White, Black Weight 1.9 Kg 1 x MULTICHIP LED 12W Dimmer 2700K CRI90 950Im Light sources available Emergency Without 230V Voltage Power 12W No Battery Supply included Yes 9000/3000 mm Cord Length Materials Aluminum, Polycarbonate Colors F0097009 - White F0097030 - Black F0097026 - Anodized brown