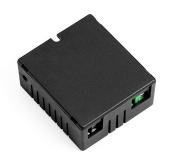

#### Aim Small

by Ronan & Erwan Bouroullec , 2014

F0093030 Multiple rose - Black

F0093026 Multiple Rose - Anodized Brown

RF22227 Wall Dimmer

F0093009

Multiple rose - White