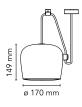

#### Aim Small

by Ronan & Erwan Bouroullec , 2014

F0093030 Multiple rose - Black

F0093026 Multiple Rose - Anodized Brown

RF22227 Wall Dimmer

F0093009

Multiple rose - White