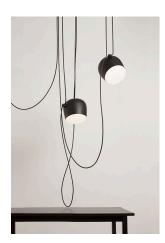

### Aim Small

by Ronan & Erwan Bouroullec , 2014

Suspended light fitting. Body in varnished aluminium sheet, shade in photo-etched optical polycarbonate. Internal reflector in photo-etched PC. Directionable body. Powered directly from mains. The LED can be dimmed with a «Triac for Led» dimmer approved by Flos.Flos does not respond in case of wrong electrical connection system installations. The cable has a useful length of 9 metres and thus the lamp can be suspended 3 metres from the ceiling. Multiple rose with capacity to connect up to 5 Aim Small also available.

| Mounting                   | Pendant                                                                                           |
|----------------------------|---------------------------------------------------------------------------------------------------|
| Environment                | Indoor                                                                                            |
| Finish                     | Anodized brown, White, Black                                                                      |
| Weight                     | 1.9 (x1 AIM SMALL) Kg                                                                             |
| Light sources<br>available | 1 x MULTICHIP LED 12W 2700K CRI90 950Im                                                           |
| Emergency                  | Without                                                                                           |
| Voltage                    | 220-240V                                                                                          |
| Power                      | 12W                                                                                               |
| Battery                    | No                                                                                                |
| Supply included            | Yes                                                                                               |
| Cord Length                | 9000/3000 mm                                                                                      |
| Materials                  | Aluminum, Polycarbonate                                                                           |
| Colors                     | <ul> <li>F0095009 - White</li> <li>F0095030 - Black</li> <li>F0095026 - Anodized brown</li> </ul> |