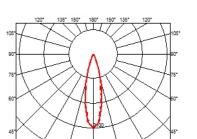

#### **LANDLORD SPOT Ø50 PWM DIMMABLE**

Beam angle26° MediumMountingGround

**Lamps description** Power LED: 7,2W - 741 lm ≠ FIXT 492 lm - 4000K/CRI 80 - 24V

**Environment** Outdoor

**Technical description** IP65 projector for external use made of turned aluminium