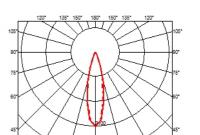

#### **LANDLORD SPOT Ø50 PWM DIMMABLE**

Beam angle26° MediumMountingGround

**Lamps description** Power LED: 7,2W - 741 lm ≠ FIXT 492 lm - 4000K/CRI 80 - 24V

**Environment** Outdoor

**Technical description** IP65 projector for external use made of turned aluminium