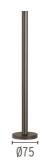

# Pole with base H 600

F004Z0E0072

Ready for installation on rigid base. For ground installation, complete with earth stick, to be ordered as separated item.

F004Z010001

F004Z010006

F004Z010033

F004Z010030

F004Z010018