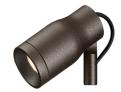

#### Landlord Spot Ø50 PWM Dimmable

designed by Piero Lissoni

Spot orientable head for installation on ground poles or on wall base. Poles and base to be ordered as separated accessories. Heads are equipped with a dismountable ferrule, to insert flood lens or up to two honeycombs, (to be ordered as separate accessories). 24V remote power supply to be ordered separately. Each head comes with a segment of 2m outgoing cable and a wiring kit.