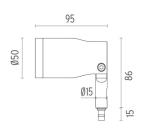

#### **LANDLORD SPOT Ø50 PWM DIMMABLE**

Beam angle26° MediumMountingGround

**Lamps description** Power LED: 7,2W - 741 lm ≠ FIXT 492 lm - 4000K/CRI 80 - 24V

**Environment** Outdoor

**Technical description** IP65 projector for external use made of turned aluminium

body and powered at 24V, and available in 2700K, 3000K and 4000K colour temperatures. With reference to the horizontal axis, the spot can be oriented up to 30° down and up to 90° up. Landlord Spots are available in two sizes, ø40 and ø50 head, both equipped with desmontable front ferrule, in order to install flood lens or up to two honeycombs for maximum visual confort. Landlord Spots can be installed on solid ground spikes, with the possibility of an optional picket, on wall base, or on the innovative tree belt, designed to fix the luminaries

#### **PHYSICAL**

Aiming Adjustable
Weight (kg) 0,35
Number of heads I

#### **DIMENSIONS**

## **DIMENSIONS**