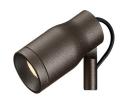

#### Landlord Spot Ø50 PWM Dimmable

designed by Piero Lissoni

Spot orientable head for installation on ground poles or on wall base. Poles and base to be ordered as separated accessories. Heads are equipped with a dismountable ferrule, to insert flood lens or up to two honeycombs, (to be ordered as separate accessories). 24V remote power supply to be ordered separately. Each head comes with a segment of 2m outgoing cable and a wiring kit.