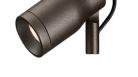

#### Landlord Spot Ø50 PWM Dimmable

designed by Piero Lissoni

Spot orientable head for installation on ground poles or on wall base. Poles and base to be ordered as separated accessories. Heads are equipped with a dismountable ferrule, to insert flood lens or up to two honeycombs, (to be ordered as separate accessories). 24V remote power supply to be ordered separately. Each head comes with a segment of 2m outgoing cable and a wiring kit.