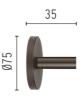

#### Tree strap

Accessory for spot installation directly on three branch, from ø30 mm up to ø100mm.

F004Z060000

#### Earth stick

To be mounted on poles with base.

F004Z040001

F004Z040006

F004Z040033

F004Z040030

F004Z040018

F004Z0A007I