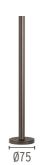

# Pole with base H 900 mm

Ready for installation on rigid base. For ground installation, complete with earth stick, to be ordered as separated item.

F004Z020001

F004Z020006

F004Z020033

F004Z020030

F004Z020018

# Pole with base H 300 mm

Ready for installation on rigid base. For ground installation, complete with earth stick, to be ordered as separated item.