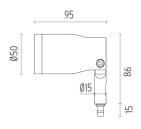

#### **DIMENSIONS**

#### **PHYSICAL**

Aiming Adjustable
Weight (kg) 0,35
Number of heads I

body and powered at 24V, and available in 2700K, 3000K and 4000K colour temperatures. With reference to the horizontal axis, the spot can be oriented up to 30° down and up to 90° up. Landlord Spots are available in two sizes, ø40 and ø50 head, both equipped with desmontable front ferrule, in order to install flood lens or up to two honeycombs for maximum visual confort. Landlord Spots can be installed on solid ground spikes, with the possibility of an optional picket, on wall base, or on the innovative tree belt, designed to fix the luminaries