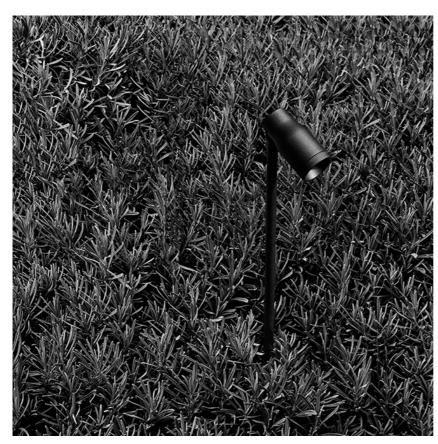

#### **LANDLORD SPOT Ø50 PWM DIMMABLE**

Beam angle26° MediumMountingGround

**Lamps description** Power LED: 7,2W - 741 lm ≠ FIXT 492 lm - 4000K/CRI 80 - 24V

**Environment** Outdoor

**Technical description** IP65 projector for external use made of turned aluminium

body and powered at 24V, and available in 2700K, 3000K and 4000K colour temperatures. With reference to the horizontal axis, the spot can be oriented up to 30° down and up to 90° up. Landlord Spots are available in two sizes, ø40 and ø50 head, both equipped with desmontable front ferrule, in order to install flood lens or up to two honeycombs for maximum visual confort. Landlord Spots can be installed on solid ground spikes, with the possibility of an optional picket, on wall base, or on the innovative tree belt, designed to fix the luminaries

#### Landlord Spot Ø50 PWM Dimmable

designed by Piero Lissoni

Spot orientable head for installation on ground poles or on wall base. Poles and base to be ordered as separated accessories. Heads are equipped with a dismountable ferrule, to insert flood lens or up to two honeycombs, (to be ordered as separate accessories). 24V remote power supply to be ordered separately. Each head comes with a segment of 2m outgoing cable and a wiring kit.