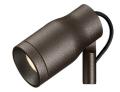

### Landlord Spot Ø50 PWM Dimmable

designed by Piero Lissoni

Spot orientable head for installation on ground poles or on wall base. Poles and base to be ordered as separated accessories. Heads are equipped with a dismountable ferrule, to insert flood lens or up to two honeycombs, (to be ordered as separate accessories). 24V remote power supply to be ordered separately. Each head comes with a segment of 2m outgoing cable and a wiring kit.

# designed by Piero Lissoni

F004E32A001 White F004E32A006 Grey

Spot orientable head for installation on ground poles or on wall base. Poles and base to be ordered as separated accessories. Heads are equipped with a dismountable ferrule, to insert flood lens or up to two honeycombs, (to be ordered as separate accessories). 24V remote power supply to be ordered separately. Each head comes with a segment of 2m outgoing cable and a wiring kit.

# Landlord Spot Ø50 PWM Dimmable

designed by Piero Lissoni

Spot orientable head for installation on ground poles or on wall base. Poles and base to be ordered as separated accessories. Heads are equipped with a dismountable ferrule, to insert flood lens or up to two honeycombs, (to be ordered as separate accessories). 24V remote power supply to be ordered separately. Each head comes with a segment of 2m outgoing cable and a wiring kit.