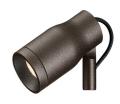

### **LANDLORD SPOT Ø50 PWM DIMMABLE**

Beam angle26° MediumMountingGround

**Lamps description** Power LED: 7,2W - 689 lm ≠ FIXT 457 lm - 3000K/CRI 80 - 24V

**Environment** Outdoor

**Technical description** IP65 projector for external use made of turned aluminium

body and powered at 24V, and available in 2700K, 3000K and 4000K colour temperatures. With reference to the horizontal axis, the spot can be oriented up to 30° down and up to 90° up. Landlord Spots are available in two sizes, ø40 and ø50 head, both equipped with desmontable front ferrule, in order to install flood lens or up to two honeycombs for maximum visual confort. Landlord Spots can be installed on solid ground spikes, with the possibility of an optional picket, on wall base, or on the innovative tree belt, designed to fix the luminaries

### Landlord Spot Ø50 PWM Dimmable

designed by Piero Lissoni

Spot orientable head for installation on ground poles or on wall base. Poles and base to be ordered as separated accessories. Heads are equipped with a dismountable ferrule, to insert flood lens or up to two honeycombs, (to be ordered as separate accessories). 24V remote power supply to be ordered separately. Each head comes with a segment of 2m outgoing cable and a wiring kit.

# designed by Piero Lissoni

F004E32A001 White F004E32A006 Grey

Spot orientable head for installation on ground poles or on wall base. Poles and base to be ordered as separated accessories. Heads are equipped with a dismountable ferrule, to insert flood lens or up to two honeycombs, (to be ordered as separate accessories). 24V remote power supply to be ordered separately. Each head comes with a segment of 2m outgoing cable and a wiring kit.

# Landlord Spot Ø50 PWM Dimmable

designed by Piero Lissoni

Spot orientable head for installation on ground poles or on wall base. Poles and base to be ordered as separated accessories. Heads are equipped with a dismountable ferrule, to insert flood lens or up to two honeycombs, (to be ordered as separate accessories). 24V remote power supply to be ordered separately. Each head comes with a segment of 2m outgoing cable and a wiring kit.