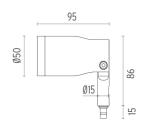

te with earth stick, to be ordered as separated item.



# Landlord Spot Ø50 PWM Dimmable

designed by Piero Lissoni

Spot orientable head for installation on ground poles or on wall base. Poles and base to be ordered as separated accessories. Heads are equipped with a dismountable ferrule, to insert flood lens or up to two honeycombs, (to be ordered as separate accessories). 24V remote power supply to be ordered separately. Each head comes with a segment of 2m outgoing cable and a wiring kit.

F004E32A001 White

F004E32A006 Grey

F004E32A033 Anthracite

F004E32A030 Black

F004E32A018 Deep brown

F004G32A070 Óxido natural

F004G32A071 Óxido negro

F004G32A072 Green

Product with Pole

### **DIMENSIONS**



# **Power LED**

Lamp category:

LED

Socket:

Special base

Lamp type:

Power LED



# **CERTIFICATIONS**