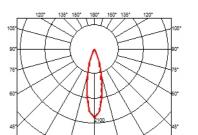

### **LANDLORD SPOT Ø50 PWM DIMMABLE**

Beam angle26° MediumMountingGround

**Lamps description** Power LED: 7,2W - 689 lm ≠ FIXT 457 lm - 3000K/CRI 80 - 24V

**Environment** Outdoor

**Technical description** IP65 projector for external use made of turned aluminium