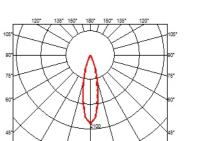

### **LANDLORD SPOT Ø50 PWM DIMMABLE**

Beam angle26° MediumMountingGround

**Lamps description** Power LED: 7,2W - 689 lm ≠ FIXT 457 lm - 3000K/CRI 80 - 24V

**Environment** Outdoor

**Technical description** IP65 projector for external use made of turned aluminium