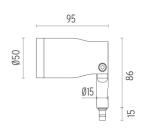

parate item
Transformer mounting Remote
Emergency Without
Voltage (V) 24

# **PHYSICAL**

Aiming Adjustable
Weight (kg) 0,35
Number of heads I





### Landlord Spot Ø50 PWM Dimmable

designed by Piero Lissoni

Spot orientable head for installation on ground poles or on wall base. Poles and base to be ordered as separated accessories. Heads are equipped with a dismountable ferrule, to insert flood lens or up to two honeycombs, (to be ordered as separate accessories). 24V remote power supply to be ordered separately. Each head comes with a segment of 2m outgoing cable and a wiring kit.

F004E32A001 White
F004E32A006 Grey
F004E32A033 Anthracite
F004E32A030 Black
F004E32A018 Deep brown
F004G32A070 Óxido natural
F004G32A071 Óxido negro

F004G32A072 Green Product with Pole

### **DIMENSIONS**



# **CERTIFICATIONS**









IP 66



# **FLOS**

# Landlord Spot Ø50 PWM Dimmable . Accessories

# **Optical**





F004Z0H0000

Flood lens

F004Z0L0000

Honeycomb

# designed by Piero Lissoni

F004E32A001 White F004E32A006 Grey

Spot orientable head for installation on ground poles or on wall base. Poles and base to be ordered as separated accessories. Heads are equipped with a dismountable ferrule, to insert flood lens or up to two honeycombs, (to be ordered as separate accessories). 24V remote power supply to be ordered separately. Each head comes with a segment of 2m outgoing cable and a wiring kit.

Landlord Spot Ø50 PWM Dimmable

# Mounting



Ø75 022



F004Z070000

# Tree strap

Accessory for spot installation directly on three branch, from ø30 mm up to ø100mm.

F004Z060000

##