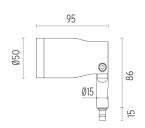

ssories. Heads are equipped with a dismountable ferrule, to insert flood lens or up to two honeycombs, (to be ordered as separate accessories). 24V remote power supply to be ordered separately. Each head comes with a segment of 2m outgoing cable and a wiring kit.

Landlord Spot Ø50 PWM Dimmable

# Mounting



Ø75 022



F004Z070000

# Tree strap

Accessory for spot installation directly on three branch, from ø30 mm up to ø100mm.

F004Z060000

### Earth stick

To be mounted on poles with base.

F004Z040001

F004Z040006

F004Z040033

F004Z040030

F004Z040018

F004Z0A0070

F004Z0A0071

F00.470.4.007

F004Z0A0072

Wall base

# F004E32A033 Anthracite F004E32A030 Black F004E32A018 Deep brown F004G32A070 Óxido natural F004G32A071 Óxido negro F004G32A072 Green Product with Pole

# **DIMENSIONS**



# **CERTIFICATIONS**









IP 66



# FLOS

# Landlord Spot Ø50 PWM Dimmable . Accessories





F004Z030006

F004Z030033

F004Z030030

F004Z030018

F004Z0F0070

F004Z0F0071

F004Z0F0072

# Pole with base H 900 mm

Ready for installation on rigid base. For ground installation, complete with earth stick, to be ordered as separated item.

Landlord Spot Ø50 PWM Dimmable . Lamps



F004Z020001

F004Z020006

F004Z020033

F004Z020030

F004Z020018

F004Z0E0070

F004Z0E0071

F004Z0E0072

# Pole with base H 600 mm

Ready for installation on rigid base. For ground installation, complete with earth stick, to be ordered as separated item.



F004Z010001

F004Z010006

F004Z010033

F004Z010030

F004Z010018

F004Z0D0070

F004Z0D0071

F004Z0D0072

# Pole with base H 300 mm

Ready for installation on r