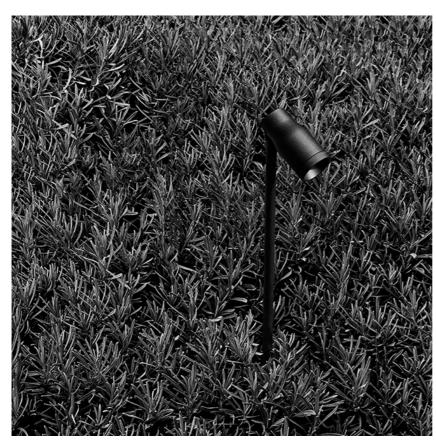

### **LANDLORD SPOT Ø50 PWM DIMMABLE**

Beam angle26° MediumMountingGround

**Lamps description** Power LED: 7,2W - 689 lm ≠ FIXT 457 lm - 3000K/CRI 80 - 24V

**Environment** Outdoor

**Technical description** IP65 projector for external use made of turned aluminium

body and powered at 24V, and available in 2700K, 3000K and 4000K colour temperatures. With reference to the horizontal axis, the spot can be oriented up to 30° down and up to 90° up. Landlord Spots are available in two sizes, ø40 and ø50 head, both equipped with desmontable front ferrule, in order to install flood lens or up to two honeycombs for maximum visual confort. Landlord Spots can be installed on solid ground spikes, with the possibility of an optional picket, on wall base, or on the innovative tree belt, designed to fix the luminaries

### Landlord Spot Ø50 PWM Dimmable

designed by Piero Lissoni

Spot orientable head for installation on ground poles or on wall base. Poles and base to be ordered as separated accessories. Heads are equipped with a dismountable ferrule, to insert flood lens or up to two honeycombs, (to be ordered as separate accessories). 24V remote power supply to be ordered separately. Each head comes with a segment of 2m outgoing cable and a wiring kit.