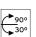

body and powered at 24V, and available in 2700K, 3000K and 4000K colour temperatures. With reference to the horizontal axis, the spot can be oriented up to 30° down and up to 90° up. Landlord Spots are available in two sizes, ø40 and ø50 head, both equipped with desmontable front ferrule, in order to install flood lens or up to two honeycombs for maximum visual confort. Landlord Spots can be installed on solid ground spikes, with the possibility of an optional picket, on wall base, or on the innovative tree belt, designed to fix the luminaries