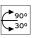

body and powered at 24V, and available in 2700K, 3000K and 4000K colour temperatures. With reference to the horizontal axis, the spot can be oriented up to 30° down and up to 90° up. Landlord Spots are available in two sizes, ø40 and ø50 head, both equipped with desmontable front ferrule, in order to install flood lens or up to two honeycombs for maximum visual confort. Landlord Spots can be installed on solid ground spikes, with the possibility of an optional picket, on wall base, or on the innovative tree belt, designed to fix the luminaries