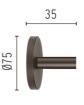

04E32A018 Deep brown
F004G32A070 Óxido natural
F004G32A071 Óxido negro

F004G32A072 Green Product with Pole

### **DIMENSIONS**



# **CERTIFICATIONS**









IP 66



# **FLOS**

# Landlord Spot Ø50 PWM Dimmable . Accessories

# **Optical**





F004Z0H0000

Flood lens

F004Z0L0000

Honeycomb

# designed by Piero Lissoni

F004E32A001 White F004E32A006 Grey

Spot orientable head for installation on ground poles or on wall base. Poles and base to be ordered as separated accessories. Heads are equipped with a dismountable ferrule, to insert flood lens or up to two honeycombs, (to be ordered as separate accessories). 24V remote power supply to be ordered separately. Each head comes with a segment of 2m outgoing cable and a wiring kit.

Landlord Spot Ø50 PWM Dimmable

# Mounting



Ø75 022



F004Z070000

# Tree strap

Accessory for spot installation directly on three branch, from ø30 mm up to ø100mm.

F004Z060000

### Earth stick

To be mounted on poles with base.

F004Z040001

F004Z040006

F004Z040033

F004Z040030

F004Z040018

F004Z0A0070

F004Z0A0071

F00.470.4.007

F004Z0A0072

Wall base

# F004E32A033 Anthracite F004E32A030 Black F004E32A018 Deep brown F004G32A070 Óxido natural F004G32A071 Óxido negro F004G32A072 Green Product with Pole

# **DIMENSIONS**



# **CERTIFICATIONS**









IP 66



# FLOS

# Landlord Spot Ø50 PWM Dimmable . Accessories





F004Z030006

F004Z030033

F004Z030030

F004Z030018

F004Z0F0070

F004Z0F0071

F004Z0F0072

# Pole with base H 900 mm

Ready for installation on rigid base. For ground installation, complete with earth stick, to be order