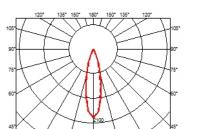

### **LANDLORD SPOT Ø50 PWM DIMMABLE**

Beam angle26° MediumMountingGround

**Lamps description** Power LED: 7,2W - 689 lm ≠ FIXT 457 lm - 3000K/CRI 80 - 24V

**Environment** Outdoor

**Technical description** IP65 projector for external use made of turned aluminium

body and powered at 24V, and available in 2700K, 3000K and 4000K colour temperatures. With reference to the horizontal axis, the spot can be oriented up to 30° down and up to 90° up. Landlord Spots are available in two sizes, ø40 and ø50 head, both equipped with desmontable front ferrule, in order to install flood lens or up to two honeycombs for maximum visual confort. Landlord Spots can be installed on solid ground spikes, with the possibility of an optional picket, on wall base, or on the innovative tree belt, designed to fix the luminaries