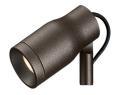

### Landlord Spot Ø50 PWM Dimmable

designed by Piero Lissoni

Spot orientable head for installation on ground poles or on wall base. Poles and base to be ordered as separated accessories. Heads are equipped with a dismountable ferrule, to insert flood lens or up to two honeycombs, (to be ordered as separate accessories). 24V remote power supply to be ordered separately. Each head comes with a segment of 2m outgoing cable and a wiring kit.