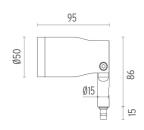

ed separately. Each head comes with a segment of 2m outgoing cable and a wiring kit.



### DIMENSIONS

95 050  $\bigcirc$ 86 Ø15 15

# CERTIFICATIONS





# FLOS

# Landlord Spot Ø50 PWM Dimmable . Accessories



# Landlord Spot Ø50 PWM Dimmable . Lamps



### Power LED

Lamp category: LED Socket: Special base Lamp type: Power LED



### Landlord Spot Ø50 PWM Dimmable

designed by Piero Lissoni

Spot orientable head for installation on ground poles or on wall base. Poles and base to be ordered as separated accessories. Heads are equipped with a dismountable ferrule, to insert flood lens or up to two honeycombs, (to be ordered as separate accessories). 24V remote power supply to be ordered separately. Each head comes with a segment of 2m outgoing cable and a wiring kit.



### DIMENSIONS



# CERTIFICATIONS