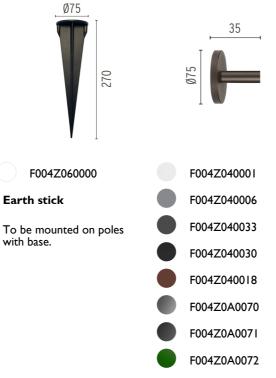

# Landlord Spot Ø50 PWM Dimmable . Accessories

# Optical

F004Z0H0000

**Flood lens** 

Mounting

F004Z070000

Accessory for spot installation

directly on three branch, from

ø30 mm up to ø100mm.

Tree strap

Ø75

F004Z060000

Earth stick

with base.

Wall base