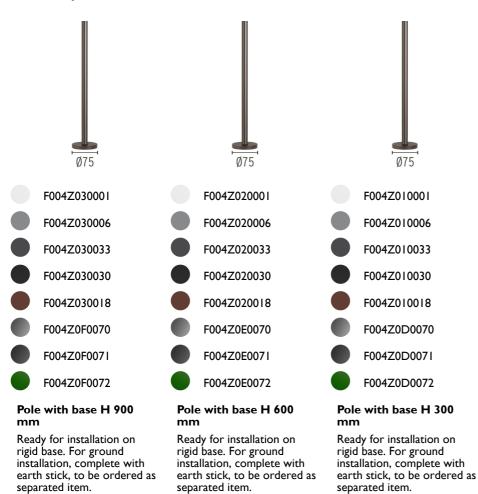

# Landlord Spot Ø50 PWM Dimmable . Accessories

Tree strap

Ø75

F004Z060000

Earth stick

with base.

Wall base