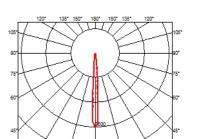

## LANDLORD SPOT Ø50 PWM DIMMABLE

| Beam angle            |
|-----------------------|
| Mounting              |
| Lamps description     |
| Environment           |
| Technical description |

8° Spot

Ground

# Power LED: 3,4W - 251 lm ≠ FIXT 135 lm - 2700K/CRI 80 - 24V Outdoor

IP65 projector for external use made of turned aluminium body and powered at 24V, and available in 2700K, 3000K and 4000K colour temperatures. With reference to the horizontal axis, the spot can be oriented up to 30° down and up to 90° up. Landlord Spots are available in two sizes, ø40 and ø50 head, both equipped with desmontable front ferrule, in order to install flood lens or up to two honeycombs for maximum visual confort. Landlord Spots can be installed on solid ground spikes, with the possibility of an optional picket, on wall base, or on the innovative tree belt, designed to fix the luminaries directly on tree branches.