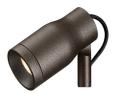

# Power LED: 3,4W - 251 lm ≠ FIXT 135 lm - 2700K/CRI 80 - 24V Outdoor

IP65 projector for external use made of turned aluminium body and powered at 24V, and available in 2700K, 3000K and 4000K colour temperatures. With reference to the horizontal axis, the spot can be oriented up to 30° down and up to 90° up. Landlord Spots are available in two sizes, ø40 and ø50 head, both equipped with desmontable front ferrule, in order to install flood lens or up to two honeycombs for maximum visual confort. Landlord Spots can be installed on solid ground spikes, with the possibility of an optional picket, on wall base, or on the innovative tree belt, designed to fix the luminaries directly on tree branches.

### Landlord Spot Ø50 PWM Dimmable

designed by Piero Lissoni

Spot orientable head for installation on ground poles or on wall base. Poles and base to be ordered as separated accessories. Heads are equipped with a dismountable ferrule, to insert flood lens or up to two honeycombs, (to be ordered as separate accessories). 24V remote power supply to be ordered separately. Each head comes with a segment of 2m outgoing cable and a wiring kit.