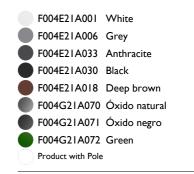

# Landlord Spot Ø50 PWM Dimmable . Accessories

# Optical

F004Z0H0000

**Flood lens** 

Mounting

F004Z070000

Accessory for spot installation

directly on three branch, from

ø30 mm up to ø100mm.

Tree strap

Ø75

F004Z060000

Earth stick

with base.

Wall base