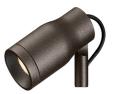

### Landlord Spot Ø50 PWM Dimmable

designed by Piero Lissoni

Spot orientable head for installation on ground poles or on wall base. Poles and base to be ordered as separated accessories. Heads are equipped with a dismountable ferrule, to insert flood lens or up to two honeycombs, (to be ordered as separate accessories). 24V remote power supply to be ordered separately. Each head comes with a segment of 2m outgoing cable and a wiring kit.