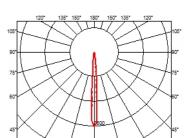

## LANDLORD SPOT Ø50 PWM DIMMABLE

| Beam angle            |
|-----------------------|
| Mounting              |
| Lamps description     |
| Environment           |
| Technical description |

8° Spot

Ground

# Power LED: 3,4W - 251 lm ≠ FIXT 135 lm - 2700K/CRI 80 - 24V Outdoor

IP65 projector for external use made of turned aluminium body and powered at 24V, and available in 2700K, 3000K and 4000K colour temperatures. With reference to the horizontal axis, the spot can be oriented up to 30° down and up to 90° up. Landlord Spots are available in two sizes, ø40 and ø50 head, both equipped with desmontable front ferrule, in order to install flood lens or up to two honeycombs for maximum visual confort. Landlord Spots can be installed on solid ground spikes, with the possibility of an optional picket, on wall base, or on the innovative tree belt, designed to fix the luminaries directly on tree branches.