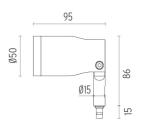

ELECTRICAL

| Transformer type         |
|--------------------------|
| Transformer availability |
| Transformer mounting     |
| Emergency                |
| Voltage (V)              |

# PHYSICAL

| Aiming          | Adjustable |
|-----------------|------------|
| Weight (kg)     | 0,35       |
| Number of heads | I          |





### Landlord Spot Ø50 PWM Dimmable

designed by Piero Lissoni

Spot orientable head for installation on ground poles or on wall base. Poles and base to be ordered as separated accessories. Heads are equipped with a dismountable ferrule, to insert flood lens or up to two honeycombs, (to be ordered as separate accessories). 24V remote power supply to be ordered separately. Each head comes with a segment of 2m outgoing cable and a wiring kit.



### DIMENSIONS



# CERTIFICATIONS





# (

# Landlord Spot Ø50 PWM Dimmable . Accessories

# Optical





F004Z0H0000

**Flood lens** 

Mounting

F004Z070000

Accessory for spot installation

directly on three branch, from

ø30 mm up to ø100mm.

Tree strap



Ø75

F004Z060000

Earth stick

with base.



Wall base



### Landlord Spot Ø50 PWM Dimmable

designed by Piero Lissoni

Spot orientable head for installation on ground poles or on wall base. Poles and base to be ordered as separated accessories. Heads are equipped with a dismountable ferrule, to insert flood lens or up to two honeycombs, (to be ordered as separate accessories). 24V remote power supply to be ordered separately. Each head comes with a segment of 2m outgoing cable and a wiring kit.



### DIMENSIONS

95 050  $\bigcirc$ 86 Ø15 15

# C