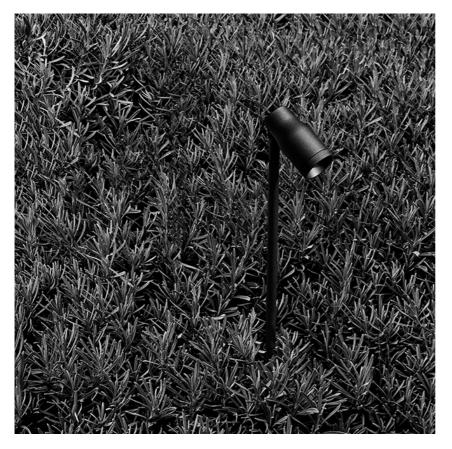

# Power LED: 3,4W - 251 lm ≠ FIXT 135 lm - 2700K/CRI 80 - 24V Outdoor

IP65 projector for external use made of turned aluminium body and powered at 24V, and available in 2700K, 3000K and 4000K colour temperatures. With reference to the horizontal axis, the spot can be oriented up to 30° down and up to 90° up. Landlord Spots are available in two sizes, ø40 and ø50 head, both equipped with desmontable front ferrule, in order to install flood lens or up to two honeycombs for maximum visual confort. Landlord Spots can be installed on solid ground spikes, with the possibility of an optional picket, on wall base, or on the innovative tree belt, designed to fix the luminaries directly on tree branches.

### Landlord Spot Ø50 PWM Dimmable

designed by Piero Lissoni

Spot orientable head for installation on ground poles or on wall base. Poles and base to be ordered as separated accessories. Heads are equipped with a dismountable ferrule, to insert flood lens or up to two honeycombs, (to be ordered as separate accessories). 24V remote power supply to be ordered separately. Each head comes with a segment of 2m outgoing cable and a wiring kit.