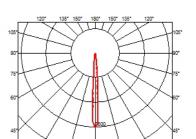

## LANDLORD SPOT Ø50 PWM DIMMABLE

| Beam angle            |
|-----------------------|
| Mounting              |
| Lamps description     |
| Environment           |
| Technical description |

8° Spot

Ground

# Power LED: 3,4W - 251 lm ≠ FIXT 135 lm - 2700K/CRI 80 - 24V Outdoor

IP65 projector for external use made of turned aluminium body and powered at 24V, and available in 2700K, 3000K and 4000K colour temperatures. With reference to the horizontal axis, the spot can be oriented up to 30° down and up to 90° up. Landlord Spots are available in two sizes, ø40 and ø50 head, both equipped with desmontable front ferrule, in order to install flood lens or up to two honeycombs for maximum visual confort. Landlord Spots can be installed on solid ground spikes, with the possibility of an optional picket, on wall base, or on the innovative tree belt, designed to fix the luminaries directly on tree branches.